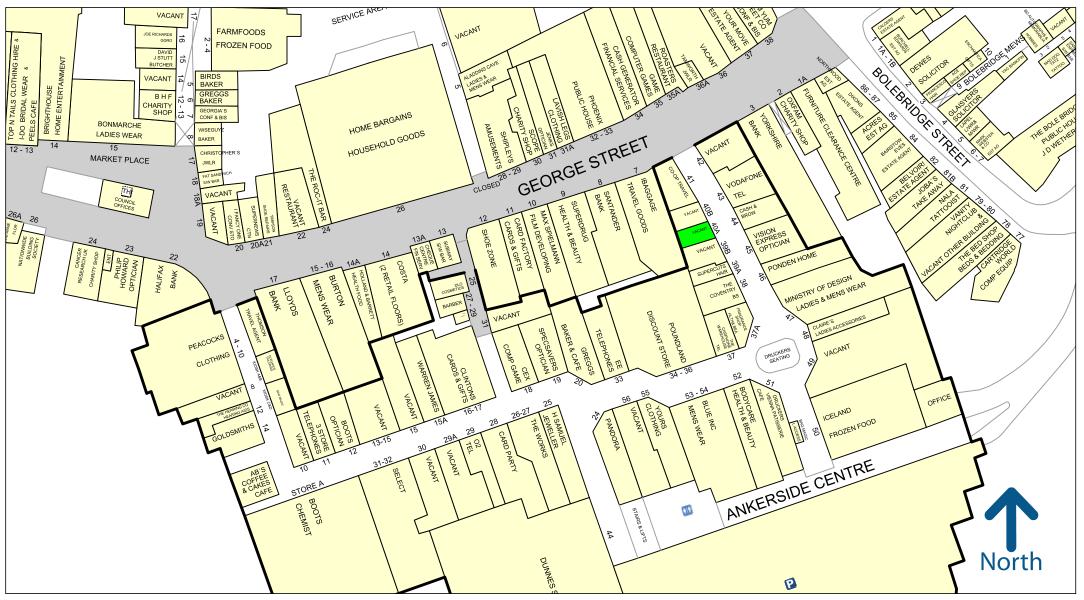

# ANKERSIDE SHOPPING CENTRE

# DESCRIPTION

The Ankerside Shopping Centre provides the prime shopping location within Tamworth and is anchored by Boots. Other nearby retailers include Iceland, Ponden Home, Vodafone, Vision Express, Poundland, Bodycare, Pandora and Yours.

50 metres

Copyright and confidentiality Experian, 2017. © Crown copyright and database rights 2017. OS 100019885

Experian Goad Plan Created: 26/04/2018 Created By: Green and Partners

**green&partners** 020 7659 4848