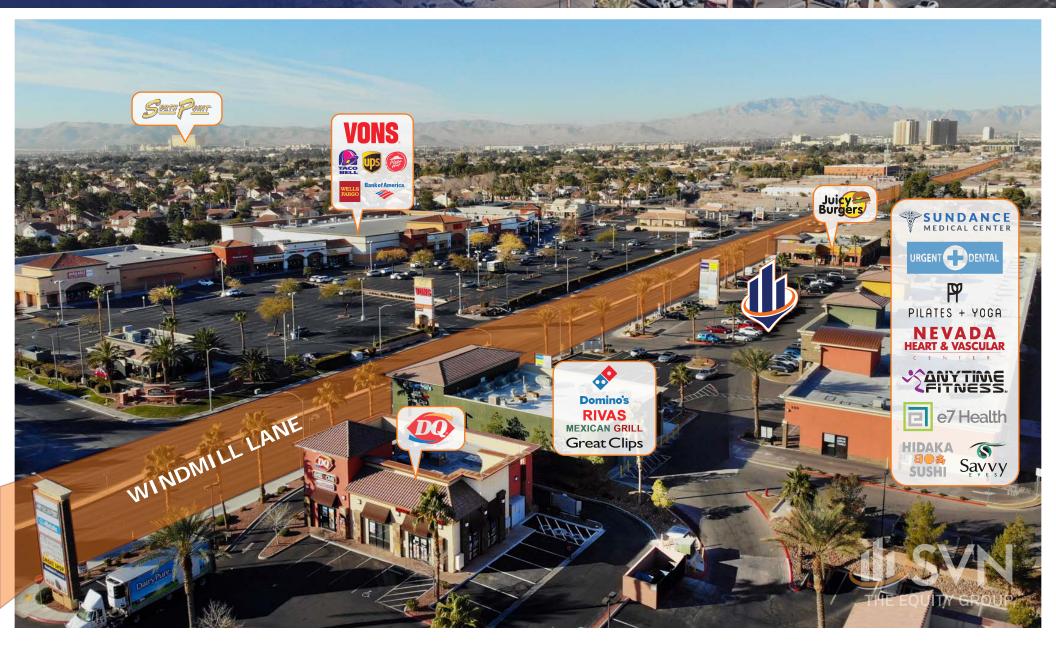

#### **PROPERTY DESCRIPTION**

Windmill Lane Plaza is a 49,763 SF multi-use center minutes away from Interstate 15 1,160 & 1,350 SF pad suites w/patios available immediately and a 1,996 SF inline end-cap suite with a drive-thru will be available 7/1/2020. Tenant improvement allowance is available for all suites!

#### **PROPERTY HIGHLIGHTS**

- 1,160 SF Newly constructed pad suite available immediately!
- 1,996 SF end-cap w/drive thru available 7/1/2020, TIA available
- 1,350 SF 2nd generation restaurant w/outdoor seating available 4/1/2020
- 27,000 CPD

| SUITE                       | SIZE     | TYPE | RATE            | DESCRIPTION                                                                |
|-----------------------------|----------|------|-----------------|----------------------------------------------------------------------------|
| 470-110 E Windmill Lane     | 1,350 SF | NNN  | Occupied        | Opullicious Poke & Plate Lunch                                             |
| 470-100/105 E Windmill Lane | 2,675 SF | NNN  | Occupied        | Juicy Burger                                                               |
| 470-115 E Windmill Lane     | 1,350 SF | NNN  | \$2.75 SF/month | - Available March 2020 - 2nd Generation Restaurant Space W/Outdoor Seating |
| 500-175 E Windmill Lane     | 1,750 SF | NNN  | \$2.95 SF/month | Chicago's 6 Wings                                                          |
| 500-110 E Windmill Lane     | 1,332 SF | NNN  | \$2.50 SF/month | Dipti Eyebrow Threading                                                    |
| 500-100 E Windmill Lane     | 1,996 SF | NNN  | \$2.50 SF/month | - Available Summer 2020 - 1,996 SF end-cap with drive-thru, TIA available! |
| 500-105 E Windmill Lane     | 1,463 SF | NNN  | Occupied        | Nail Appeal                                                                |
| 500-115 E Windmill Lane     | 1,565 SF | NNN  | Occupied        | Owen Chiropractic                                                          |

# Available Spaces

| SUITE                   | SIZE     | TYPE | RATE            | DESCRIPTION                                                          |
|-------------------------|----------|------|-----------------|----------------------------------------------------------------------|
| 500-120 E Windmill Lane | 1,446 SF | NNN  | Occupied        | Savvy Eyes                                                           |
| 500-125 E Windmill Lane | 5,100 SF | NNN  | Occupied        | Sundance Medical Center                                              |
| 500-130 E Windmill Lane | 1,820 SF | NNN  | Occupied        | Urgent Dental Care                                                   |
| 500-135 E Windmill Lane | 1,820 SF | NNN  | Occupied        | Lotus Spirit                                                         |
| 500-140 E Windmill Lane | 4,980 SF | NNN  | Occupied        | Nevada Heart & Vascular                                              |
| 500-145 E Windmill Lane | 2,450 SF | NNN  | Occupied        | Fish KingGrill                                                       |
| 500-150 E Windmill Lane | 5,691 SF | NNN  | Occupied        | Anytime Fitness                                                      |
| 500-155 E Windmill Lane | 3,500 SF | NNN  | Occupied        | e7 Health                                                            |
| 500-160 E Windmill Lane | 990 SF   | NNN  | Occupied        | Dipti Eyebrow Threading                                              |
| 500-165 E Windmill Lane | 1,642 SF | NNN  | Occupied        | Hikada Sushi                                                         |
| 500-170 E Windmill Lane | 1,533 SF | NNN  | Occupied        | Pop & Roll                                                           |
| 530-100 E Windmill Lane | 1,000 SF | NNN  | Occupied        | Great Clips                                                          |
| 530-105 E Windmill Lane | 1,160 SF | NNN  | \$2.50 SF/month | - Available Immediately - Newly constructed Pad Suite, TIA available |
| 530-110 E Windmill Lane | 1,150 SF | NNN  | Occupied        | Rivas Mexican Grill                                                  |
| 530-115 E Windmill Lane | 2,000 SF | NNN  | Occupied        | Domino's Pizza                                                       |