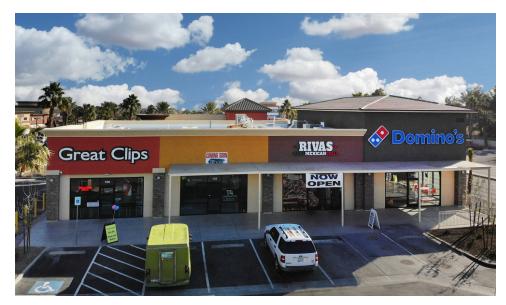

# Windmill Lane Aerial

HE-INI

#### LOCATION DESCRIPTION

and the 215 Beltway. Located on Windmill just East of Bermuda directly across from the VONS anchored Las Palmas Village. Join the great mix of medical, office and retail tenants such as Domino's, Anytime Fitness, Rivas Mexican Grill, Juicy Burgers & Great Clips!

# Available Spaces

| SUITE                   | SIZE     | TYPE | RATE            | DESCRIPTION                                                          |
|-------------------------|----------|------|-----------------|----------------------------------------------------------------------|
| 500-120 E Windmill Lane | 1,446 SF | NNN  | Occupied        | Savvy Eyes                                                           |
| 500-125 E Windmill Lane | 5,100 SF | NNN  | Occupied        | Sundance Medical Center                                              |
| 500-130 E Windmill Lane | 1,820 SF | NNN  | Occupied        | Urgent Dental Care                                                   |
| 500-135 E Windmill Lane | 1,820 SF | NNN  | Occupied        | Lotus Spirit                                                         |
| 500-140 E Windmill Lane | 4,980 SF | NNN  | Occupied        | Nevada Heart & Vascular                                              |
| 500-145 E Windmill Lane | 2,450 SF | NNN  | Occupied        | Fish KingGrill                                                       |
| 500-150 E Windmill Lane | 5,691 SF | NNN  | Occupied        | Anytime Fitness                                                      |
| 500-155 E Windmill Lane | 3,500 SF | NNN  | Occupied        | e7 Health                                                            |
| 500-160 E Windmill Lane | 990 SF   | NNN  | Occupied        | Dipti Eyebrow Threading                                              |
| 500-165 E Windmill Lane | 1,642 SF | NNN  | Occupied        | Hikada Sushi                                                         |
| 500-170 E Windmill Lane | 1,533 SF | NNN  | Occupied        | Pop & Roll                                                           |
| 530-100 E Windmill Lane | 1,000 SF | NNN  | Occupied        | Great Clips                                                          |
| 530-105 E Windmill Lane | 1,160 SF | NNN  | \$2.50 SF/month | - Available Immediately - Newly constructed Pad Suite, TIA available |
| 530-110 E Windmill Lane | 1,150 SF | NNN  | Occupied        | Rivas Mexican Grill                                                  |
| 530-115 E Windmill Lane | 2,000 SF | NNN  | Occupied        | Domino's Pizza                                                       |