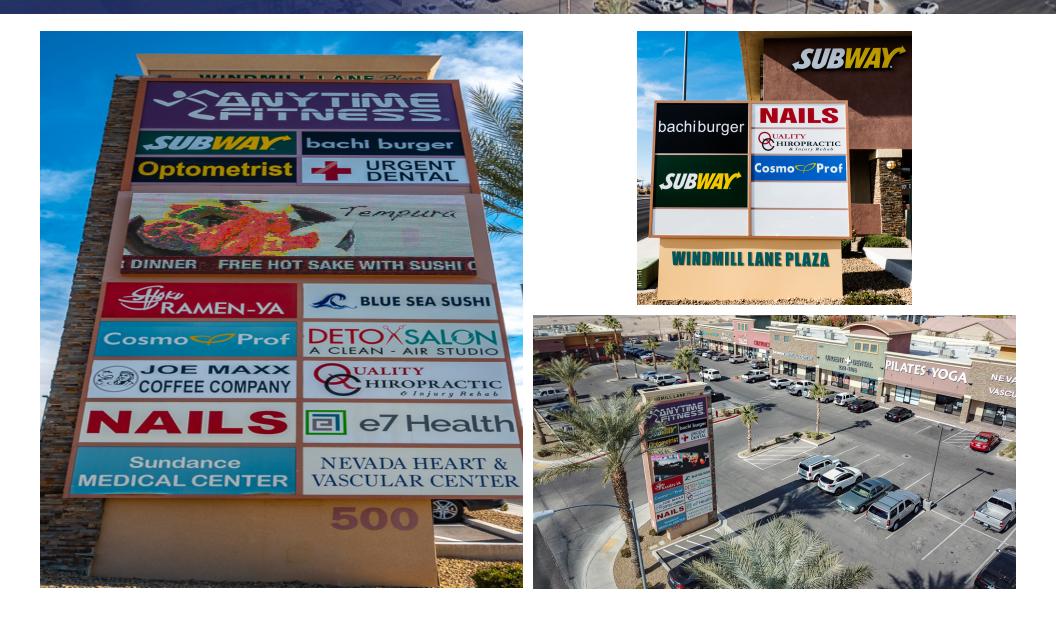

ill Lane | 1,533 SF | NNN  | Occupied        | Pop & Roll                                                           |
| 530-100 E Windmill Lane | 1,000 SF | NNN  | Occupied        | Great Clips                                                          |
| 530-105 E Windmill Lane | 1,160 SF | NNN  | \$2.50 SF/month | - Available Immediately - Newly constructed Pad Suite, TIA available |
| 530-110 E Windmill Lane | 1,150 SF | NNN  | Occupied        | Rivas Mexican Grill                                                  |
| 530-115 E Windmill Lane | 2,000 SF | NNN  | Occupied        | Domino's Pizza                                                       |

THE REAL PROPERTY.

#### WINDMILL LANE PLAZA | 470-530 E WINDMILL LN LAS VEGAS, NV 89123

#### SVN | The Equity Group | Page 6

### Signage



THE RELEVEN

#### WINDMILL LANE PLAZA | 470-530 E WINDMILL LN LAS VEGAS, NV 89123

#### SVN | The Equity Group | Page 7

# Demographics Map



| POPULATION          | 1 MILE    | 3 MILES   | 5 MILES   |
|---------------------|-----------|-----------|-----------|
| Total population    | 12,415    | 111,543   | 264,819   |
| Median age          | 41.1      | 35.5      | 35.7      |
| Median age (Male)   | 42.3      | 35.3      | 35.3      |
| Median age (Female) | 40.3      | 35.8      | 36.5      |
| HOUSEHOLDS & INCOME | 1 MILE    | 3 MILES   | 5 MILES   |
| Total households    | 4,561     | 43,055    | 103,405   |
| # of persons per HH | 2.7       | 2.6       | 2.6       |
| Average HH income   | \$84,898  | \$75,213  | \$77,207  |
| Average house value | \$363,155 | \$277,330 | \$333,1