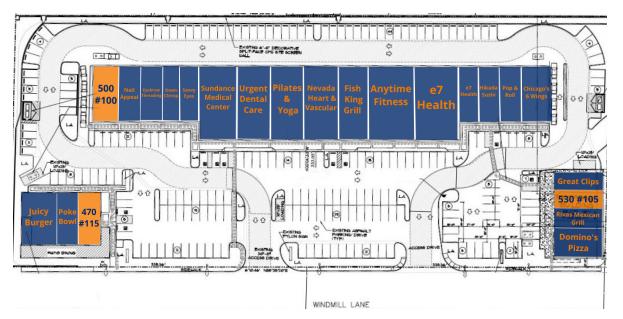

# Available Spaces

| AVAILAI<br>OCCUPI |  |                          |
|-------------------|--|--------------------------|
| LEASE TYPE        |  | NNN                      |
| TOTAL SPACE       |  | 1,160 - 1,996 SF         |
| LEASE TERM        |  | Negotiable               |
| LEASE RATE        |  | \$2.50 - \$2.75 SF/month |

| SUITE                       | SIZE     | TYPE | RATE            | DESCRIPTION                                                                |
|-----------------------------|----------|------|-----------------|----------------------------------------------------------------------------|
| 470-110 E Windmill Lane     | 1,350 SF | NNN  | Occupied        | Opullicious Poke & Plate Lunch                                             |
| 470-100/105 E Windmill Lane | 2,675 SF | NNN  | Occupied        | Juicy Burger                                                               |
| 470-115 E Windmill Lane     | 1,350 SF | NNN  | \$2.75 SF/month | - Available March 2020 - 2nd Generation Restaurant Space W/Outdoor Seating |
| 500-175 E Windmill Lane     | 1,750 SF | NNN  | \$2.95 SF/month | Chicago's 6 Wings                                                          |
| 500-110 E Windmill Lane     | 1,332 SF | NNN  | \$2.50 SF/month | Dipti Eyebrow Threading                                                    |
| 500-100 E Windmill Lane     | 1,996 SF | NNN  | \$2.50 SF/month | - Available Summer 2020 - 1,996 SF end-cap with drive-thru, TIA available! |
| 500-105 E Windmill Lane     | 1,463 SF | NNN  | Occupied        | Nail Appeal                                                                |
| 500-115 E Windmill Lane     | 1,565 SF | NNN  | Occupied        | Owen Chiropractic                                                          |

# Available Spaces

| SUITE                   | SIZE     | TYPE | RATE            | DESCRIPTION                                                          |
|-------------------------|----------|------|-----------------|----------------------------------------------------------------------|
| 500-120 E Windmill Lane | 1,446 SF | NNN  | Occupied        | Savvy Eyes                                                           |
| 500-125 E Windmill Lane | 5,100 SF | NNN  | Occupied        | Sundance Medical Center                                              |
| 500-130 E Windmill Lane | 1,820 SF | NNN  | Occupied        | Urgent Dental Care                                                   |
| 500-135 E Windmill Lane | 1,820 SF | NNN  | Occupied        | Lotus Spirit                                                         |
| 500-140 E Windmill Lane | 4,980 SF | NNN  | Occupied        | Nevada Heart & Vascular                                              |
| 500-145 E Windmill Lane | 2,450 SF | NNN  | Occupied        | Fish KingGrill                                                       |
| 500-150 E Windmill Lane | 5,691 SF | NNN  | Occupied        | Anytime Fitness                                                      |
| 500-155 E Windmill Lane | 3,500 SF | NNN  | Occupied        | e7 Health                                                            |
| 500-160 E Windmill Lane | 990 SF   | NNN  | Occupied        | Dipti Eyebrow Threading                                              |
| 500-165 E Windmill Lane | 1,642 SF | NNN  | Occupied        | Hikada Sushi                                                         |
| 500-170 E Windmill Lane | 1,533 SF | NNN  | Occupied        | Pop & Roll                                                           |
| 530-100 E Windmill Lane | 1,000 SF | NNN  | Occupied        | Great Clips                                                          |
| 530-105 E Windmill Lane | 1,160 SF | NNN  | \$2.50 SF/month | - Available Immediately - Newly constructed Pad Suite, TIA available |
| 530-110 E Windmill Lane | 1,150 SF | NNN  | Occupied        | Rivas Mexican Grill                                                  |
| 530-115 E Windmill Lane | 2,000 SF | NNN  | Occupied        | Domino's Pizza                                                       |