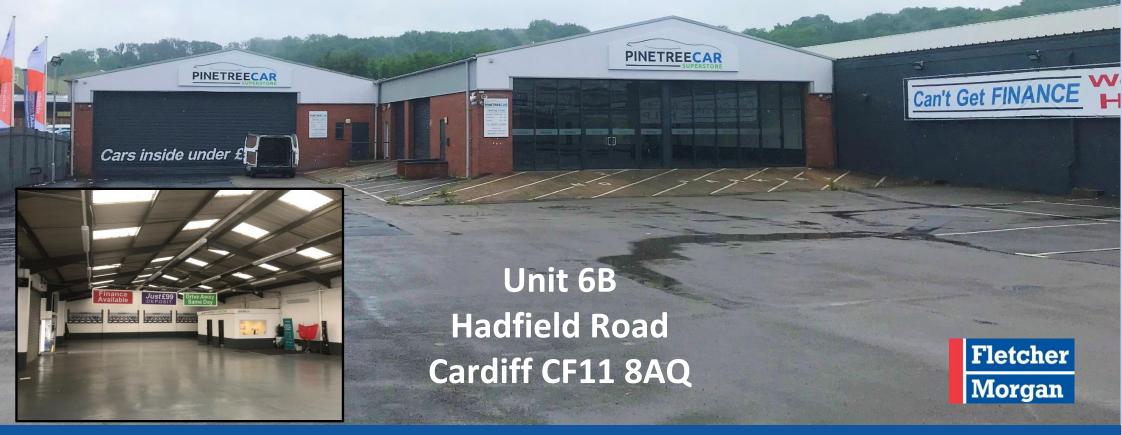

#### Location

The property is situated on Hadfield Road approximately 1.5 miles to the south west of Cardiff City Centre. The national motorway network is accessed at junction 33 of the M4 approximately 9 miles to the west via the A4232.

#### Description

The property comprises two semi-detached warehouse/ showroom units constructed on a steel portal frame with a pitched roof incorporating single skin roof lights. The warehouse provides a concrete floor, lighting, 3 phase power and a minimum eaves height of approximately 3.7m.

Internally there are offices, WC facilities, reception area and a small kitchenette.

Externally the building has a yard area to the front which leads directly onto Hadfield Road.

## Accommodation

These areas are subject to on site verification in accordance with the latest RICS Code of Measuring Practice.

| Floor                | Size (sq ft) | Size (sq m) |
|----------------------|--------------|-------------|
| Right Sided Showroom | 4,881        | 453.60      |
| Left Sided Showroom  | 1,849        | 171.86      |
| Total                | 6,730        | 625.46      |

Site Area – 0.49 acres / 0.198 Hectares.