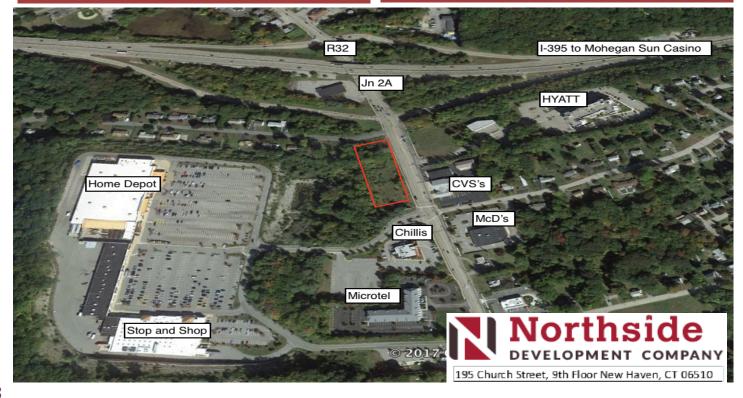

## MONTVILLE CONNECTICUT 06382

1.5 ac site Zoned C2

Suitable for 4,000 sq ft Drive Thru Restaurant & 68 parking spaces

In front of the 120,000 sq ft
Montville Common's Retail Center
& 1 mile to the 364,000 sq ft
Mohegan Sun Casino Complex

## Northside DEVELOPMENT COMPANY

195 Church Street, 9th Floor New Haven, CT 06510

203 787 7740 2040@northsidect.com

- Zoned: C2 Commercial
- Fronts Route 32. Norwich

   / New London Turnpike &
   Podurgiel Lane
- Favored access at signalized intersection
- 485 ft frontage & adj. to the entrance to the Regional Retail Center -Stop & Shop / Home Depot anchors
- Opposite McDonald's / CVS / Chilli's / Hyatt and Micro Hotels
- 17,000 Vehicles Per Day
- 55,497 residents and 21,603 households, with an average income of \$72,188 within 5 miles
- Brokers Protected