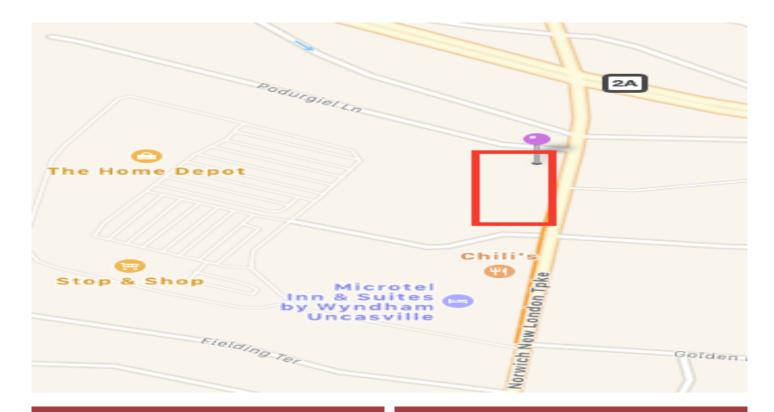

## Northside DEVELOPMENT COMPANY

195 Church Street, 9th Floor New Haven, CT 06510

203 787 7740 2040@northsidect.com

- Zoned: C2 Commercial
- Fronts Route 32. Norwich

   / New London Turnpike &
   Podurgiel Lane
- Favored access at signalized intersection
- 485 ft frontage & adj. to the entrance to the Regional Retail Center -Stop & Shop / Home Depot anchors
- Opposite McDonald's / CVS / Chilli's / Hyatt and Micro Hotels
- 17,000 Vehicles Per Day
- 55,497 residents and 21,603 households, with an average income of \$72,188 within 5 miles
- Brokers Protected