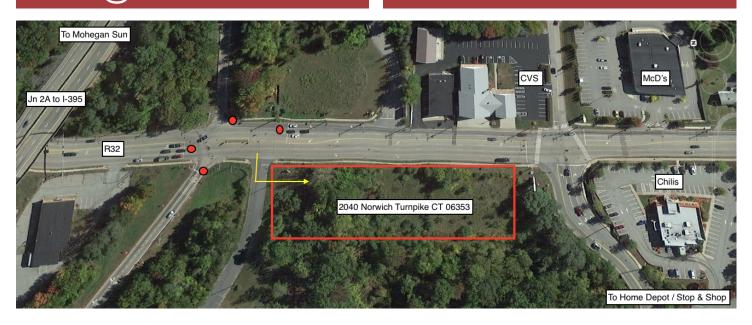

## MONTVILLE CONNECTICUT 06382

1.5 ac site Zoned C2

Suitable for 4,000 sq ft Drive Thru Restaurant & 68 parking spaces

In front of the 120,000 sq ft
Montville Common's Retail Center
& 1 mile to the 364,000 sq ft
Mohegan Sun Casino Complex

## Northside DEVELOPMENT COMPANY

195 Church Street, 9th Floor New Haven, CT 06510

203 787 7740 2040@northsidect.com

- Zoned: C2 Commercial
- Fronts Route 32. Norwich

   / New London Turnpike &
   Podurgiel Lane
- Favored access at signalized intersection
- 485 ft frontage & adj. to the entrance to the Regional Retail Center -Stop & Shop / Home Depot anchors
- Opposite McDonald's / CVS / Chilli's / Hyatt and Micro Hotels
- 17,000 Vehicles Per Day
- 55,497 residents and 21,603 households, with an average income of \$72,188 within 5 miles
- Brokers Protected