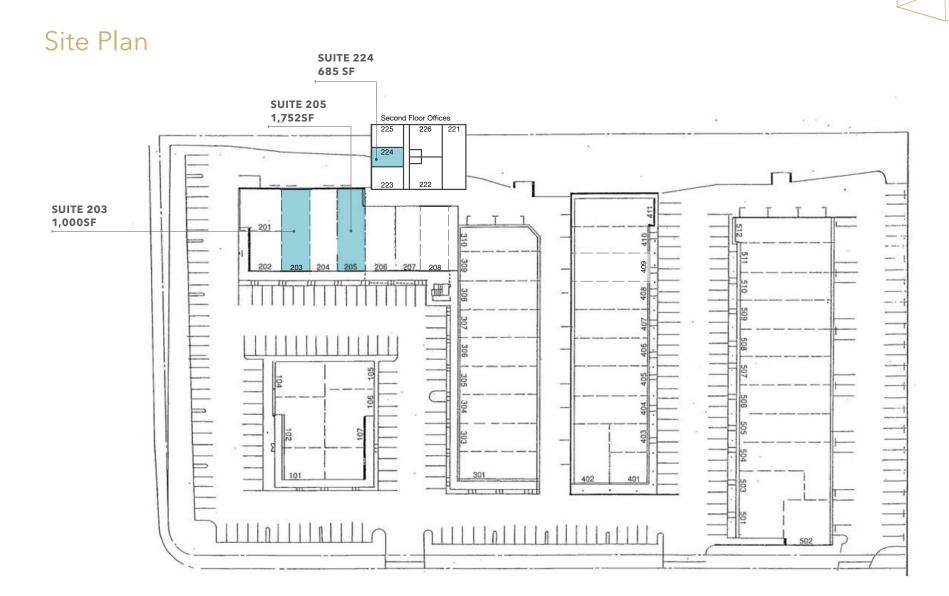

#### **AVAILABILTIES**

| Suites | RSF   |
|--------|-------|
| 203    | 1,000 |
| 205    | 1,752 |
| 224    | 685   |