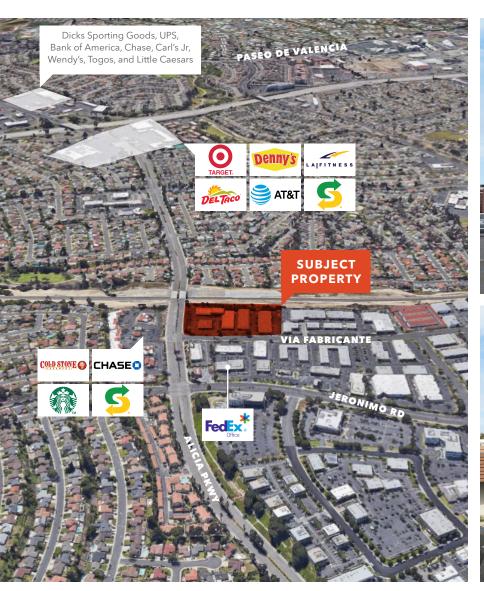

## Alicia Business Center

24002 VIA FABRICANTE, MISSION VIEJO, CA

**GREAT** visibility on Alicia Pkwy and Via Fabricante

**CLOSE** access to I-5 freeway

**HIGH-INCOME** demographic

**PROFESSIONALLY** managed property

**COMPETITIVE** lease rates

**NEW** roof and HVAC

**UPGRADED** landscape

**PROFESSIONAL / INVITING** exterior upgrades