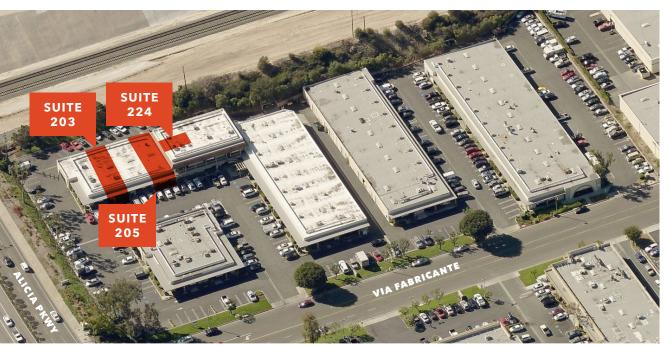

#### **AVAILABILTIES**

| Suites | RSF   |
|--------|-------|
| 203    | 1,000 |
| 205    | 1,752 |
| 224    | 685   |