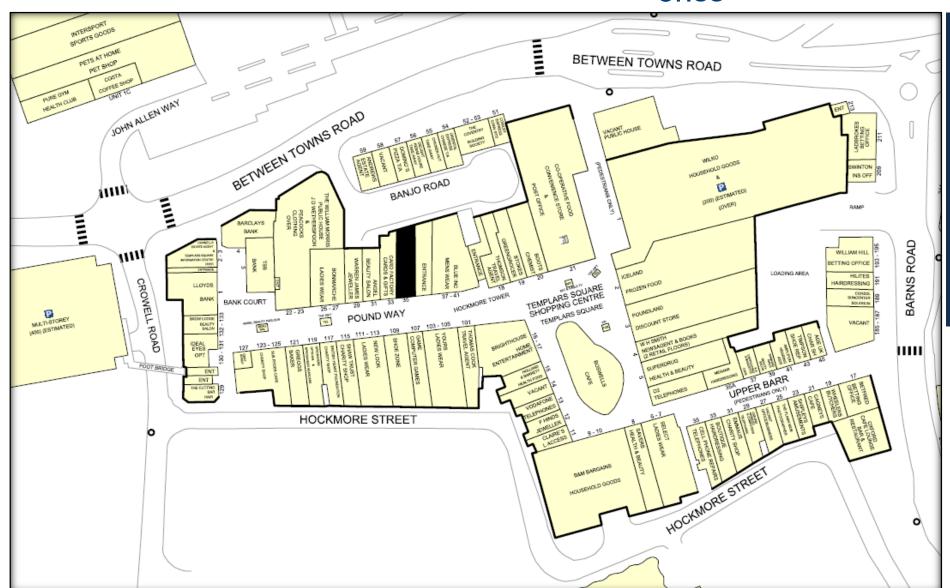

## COWLEY - 35 POUND WAY, TEMPLARS SQUARE SHOPPING CENTRE

#### **RATEABLE VALUE**

£27,250 (2017 assessment)

**SUBJECT TO CONTRACT** 

- · The centre forms Oxford's largest covered Shopping Centre.
- Retailers in close proximity include Yours Clothing, New Look, Boots, GAME and Wilko.