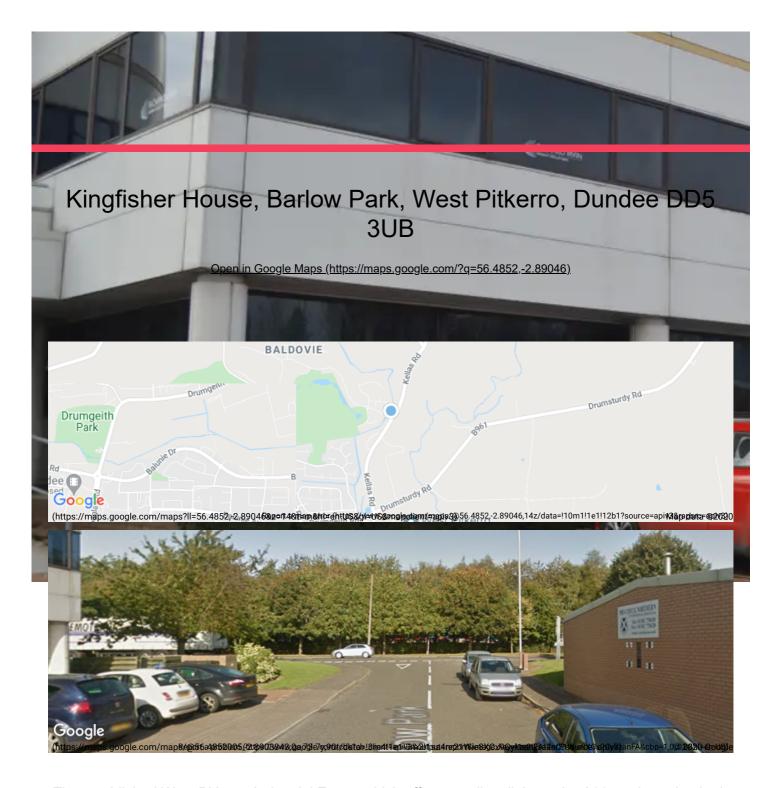

## **BUSY COMMERCIAL LOCATION**

The established West Pitkerro Industrial Estate which offers excellent links to the A90 trunk road to both Aberdeen in the north and the central belt via Scotland's motorway network. There is direct access to the Dundee to Arbroath A92. West Pitkerro Industrial Estate is home to a variety of national and local operators including Tokheim, DPD and NOV.

Local authority: DUNDEE