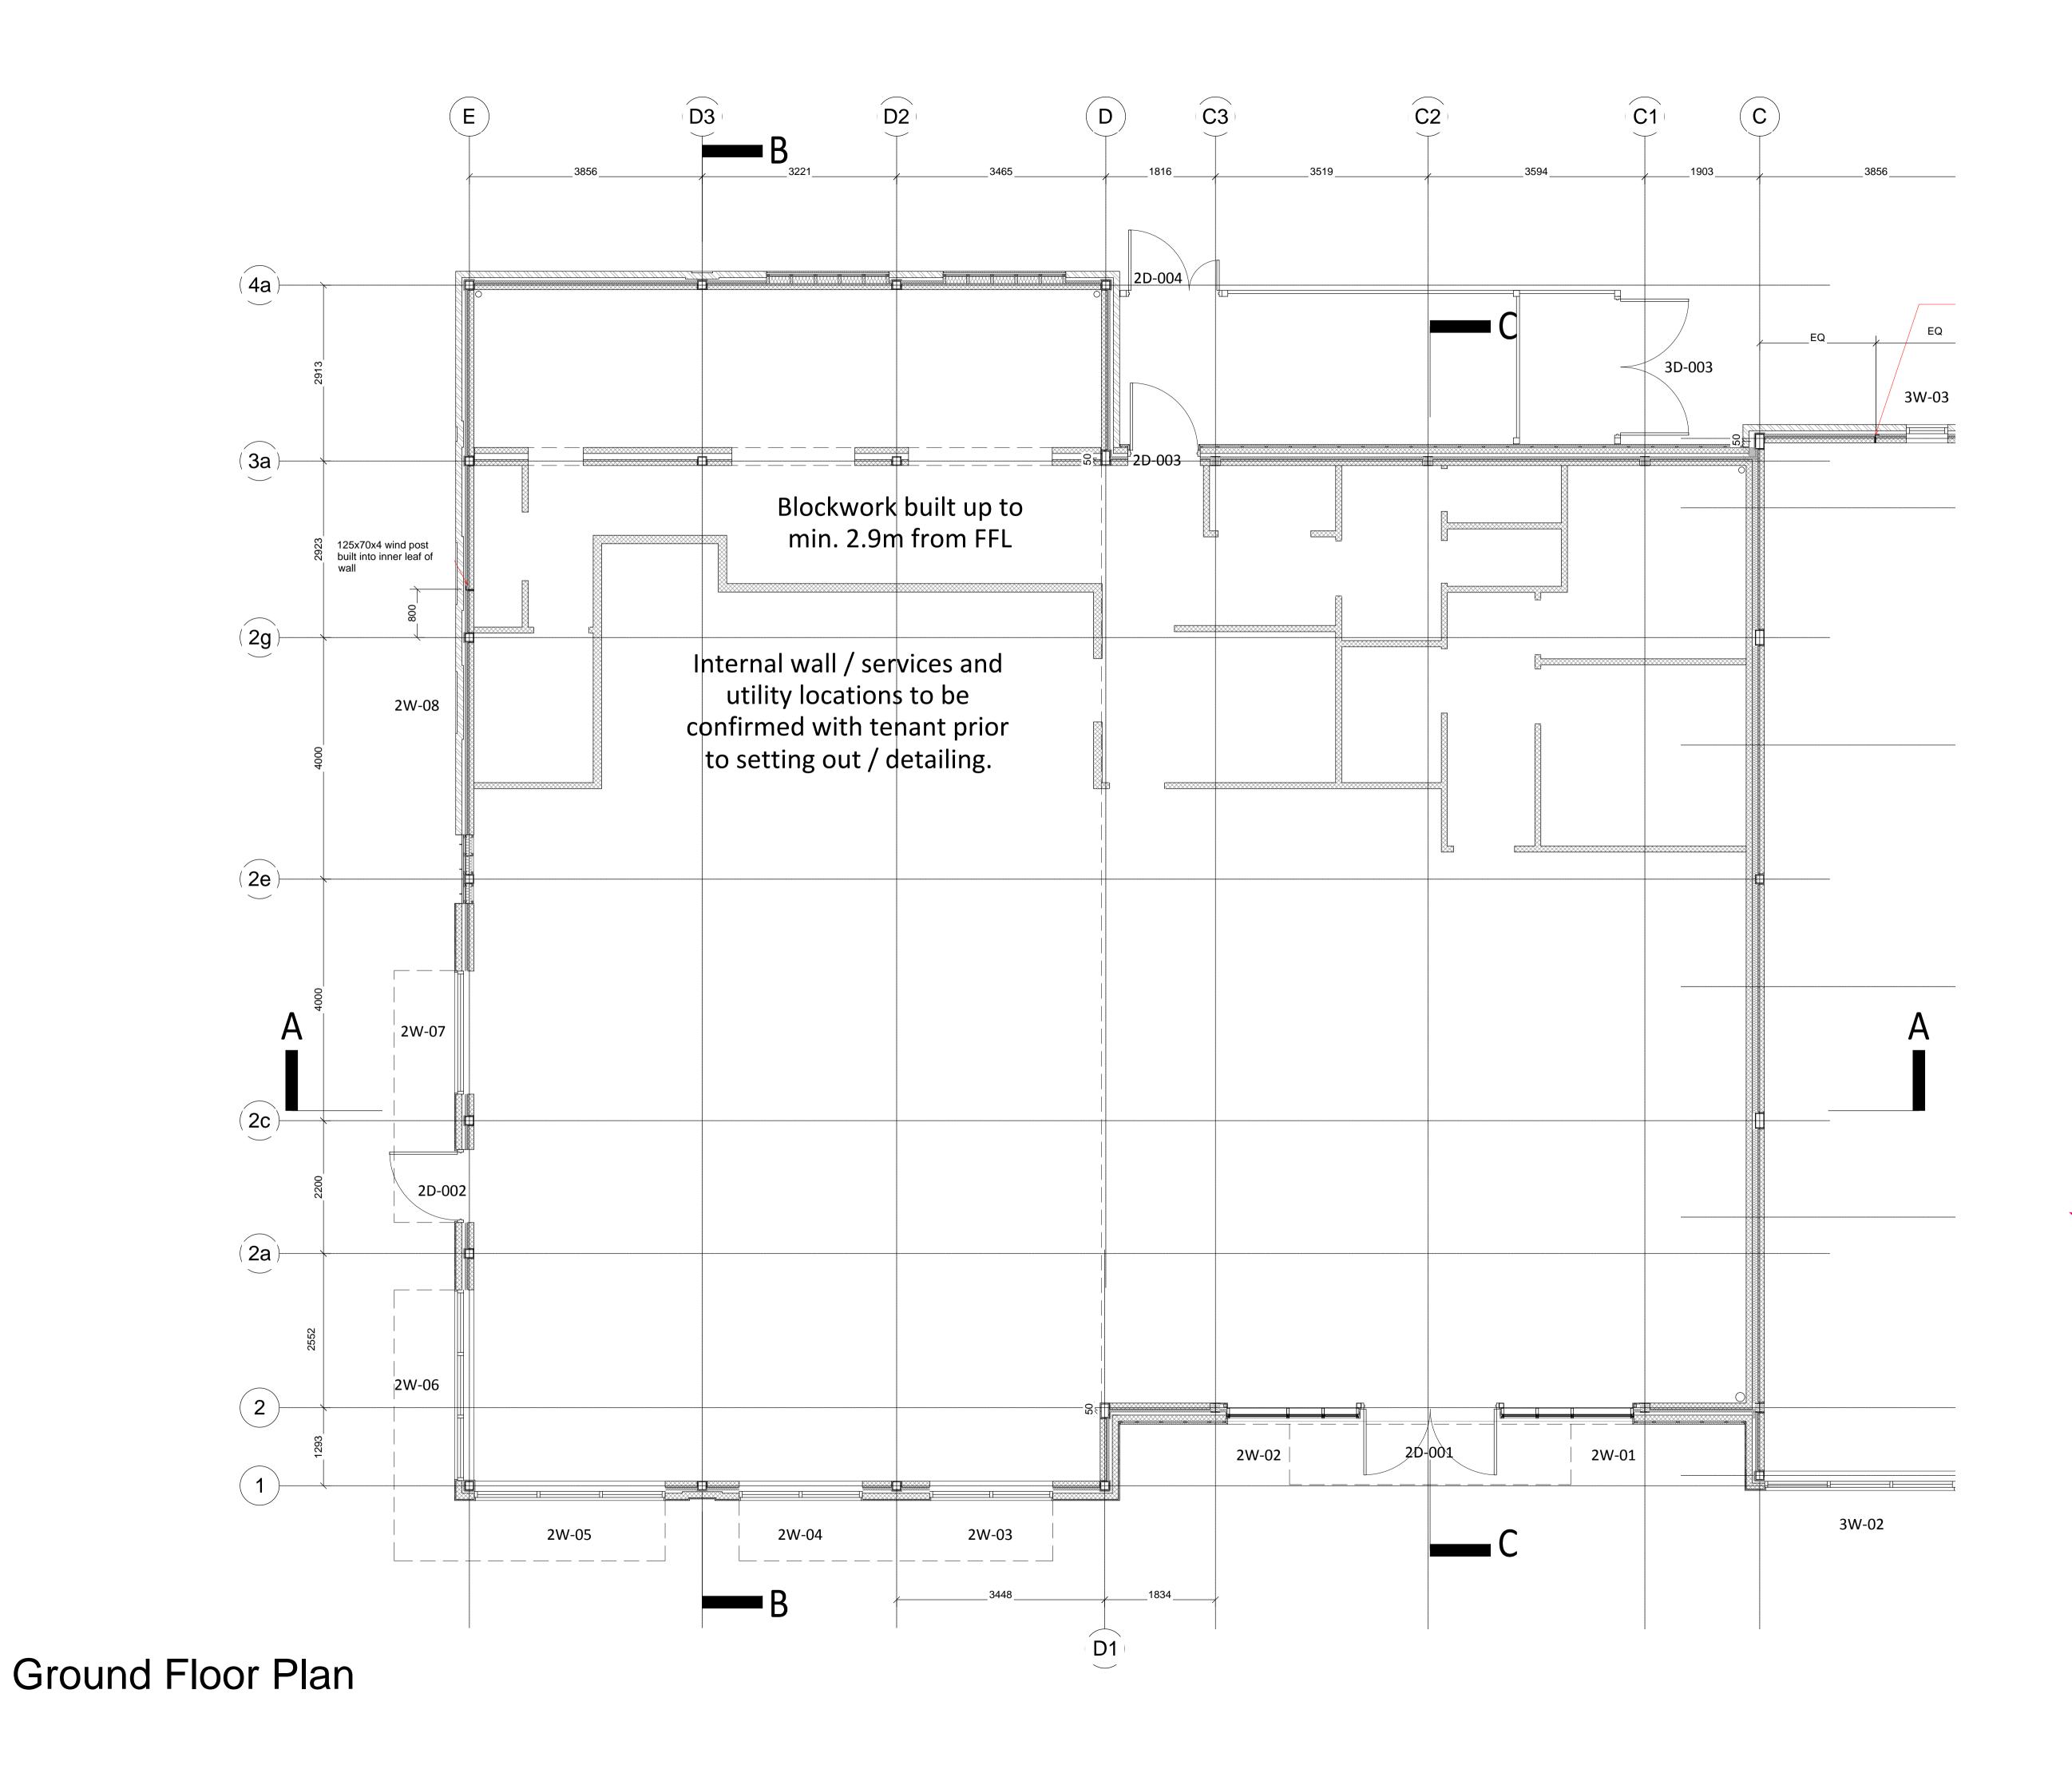

There is an opportunity to acquire a fully fitted restaurant unit comprising 3,700 sq ft GIZ with external seating. Subject to receiving the necessary consents, the unit can also be split to provide units of 1,779 sq ft and 1,646 sq ft.

## **ACCOMMODATION**

Ground floor restaurant unit with the following approximate areas:

| NAME                 | SQ FT  | SQ M     | AVAILABILITY |
|----------------------|--------|----------|--------------|
| Unit – Pizza Express | 3,067  | 284.93   | Let          |
| Unit - 2             | 3,700  | 343.74   | Available    |
| Unit - Prezzo        | 3,000  | 278.71   | Let          |
| Unit - Gainz         | 2,500  | 232.26   | Let          |
| Unit - Cineworld     | 18,000 | 1,672.25 | Let          |
| TOTAL                | 30,267 | 2,811.90 |              |

T +44 (0) 1858 525343 F +44 (0) 1858 525527

E office@jwa-architects.co.uk W www.jwa-architects.co.uk

Client: Britannia Construction

**Project:** Rowley Arts Centre St. Neots

**Drawing:** Unit 2

Ground Floor Plan