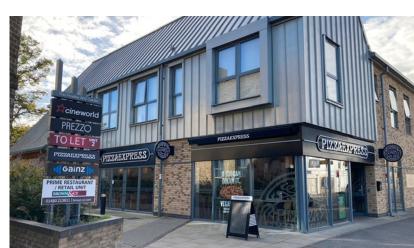

# **OPPORTUNITY SUMMARY**

- Potential to acquire with existing fit out
- Option to split unit into 1,779 sq ft and 1,646 sq ft units
- The unit benefits from an external seating area
- Anchored by 6 screen Cineworld cinema with restaurants including Pizza Express and Prezzo
- Rear car park with 105 customer spaces
- Located within the affluent town centre of St Neots

## **DESCRIPTION**

The Rowley Arts Centre is a modern leisure scheme opened in 2014 on a town centre site of 5 acres. The complex comprises of a six screen Cineworld cinema, and restaurants including Prezzo and Pizza Express as well as Gainz gym. The complex benefits from 105 customer parking spaces at the rear and walkways connecting it to Lidl which sits adjacent to the Centre.

## **ACCOMMODATION**

Ground floor restaurant unit with the following approximate areas:

| NAME                 | SQ FT  | SQ M     | AVAILABILITY |
|----------------------|--------|----------|--------------|
| Unit – Pizza Express | 3,067  | 284.93   | Let          |
| Unit - 2             | 3,700  | 343.74   | Available    |
| Unit - Prezzo        | 3,000  | 278.71   | Let          |
| Unit - Gainz         | 2,500  | 232.26   | Let          |
| Unit - Cineworld     | 18,000 | 1,672.25 | Let          |
| TOTAL                | 30,267 | 2,811.90 |              |