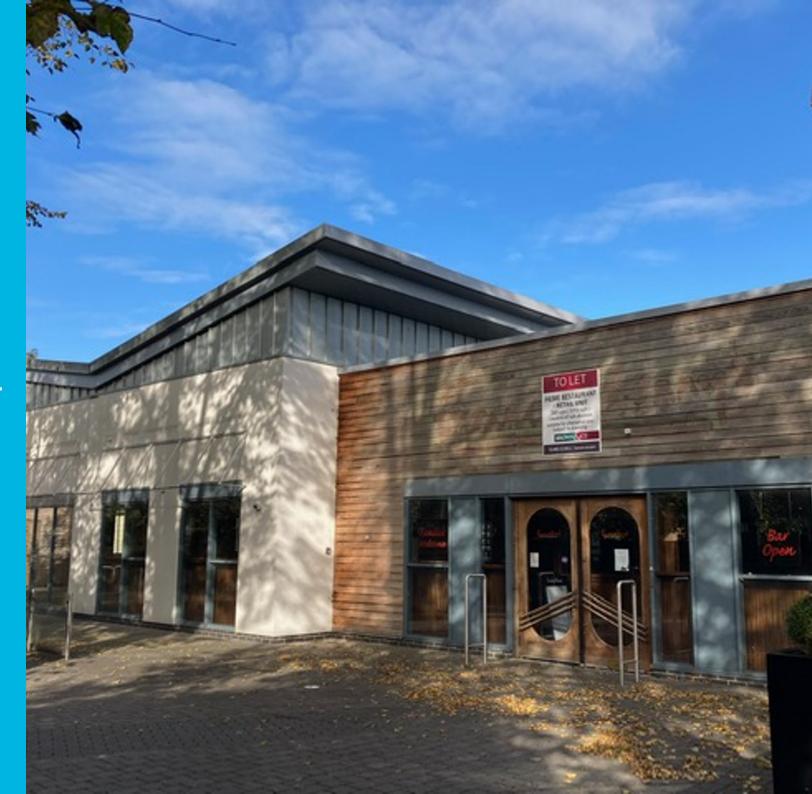

### TO LET 3,700 SQ FT

SINGLE STOREY RESTAURANT UNIT WITH POTENTIAL TO ACQUIRE WITH EXISTING FIT OUT

THE ROWLEY ARTS CENTRE, ST NEOTS, PE19 1BY

There is an opportunity to acquire a fully fitted restaurant unit comprising 3,700 sq ft GIZ with external seating. Subject to receiving the necessary consents, the unit can also be split to provide units of 1,779 sq ft and 1,646 sq ft.