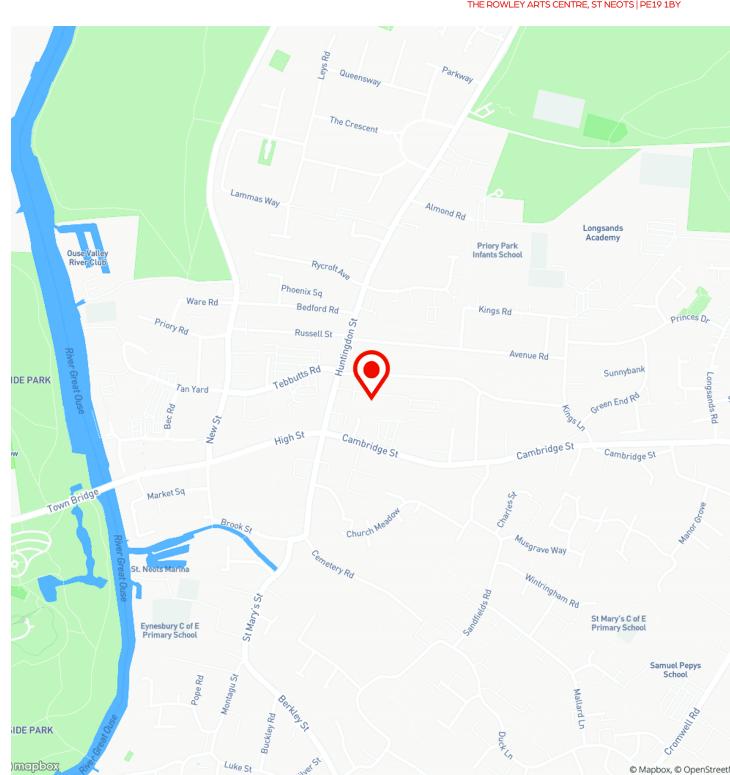

## **LOCATION**

The scheme benefits from an accessible position within the town centre of St Neots, the largest town in Cambridgeshire with excellent communication links. The scheme is located adjacent to Cambridge Road which connects to the A428 giving access to Cambridge town centre within a 35-minute drive. The scheme also sits within a 7-minute drive from the A1 and a 10-minute drive from the A428/A421Cambridge/Bedford M1-Milton Keynes, a route providing quick access to surrounding towns including Bedford, Milton Keynes, but also the M1.