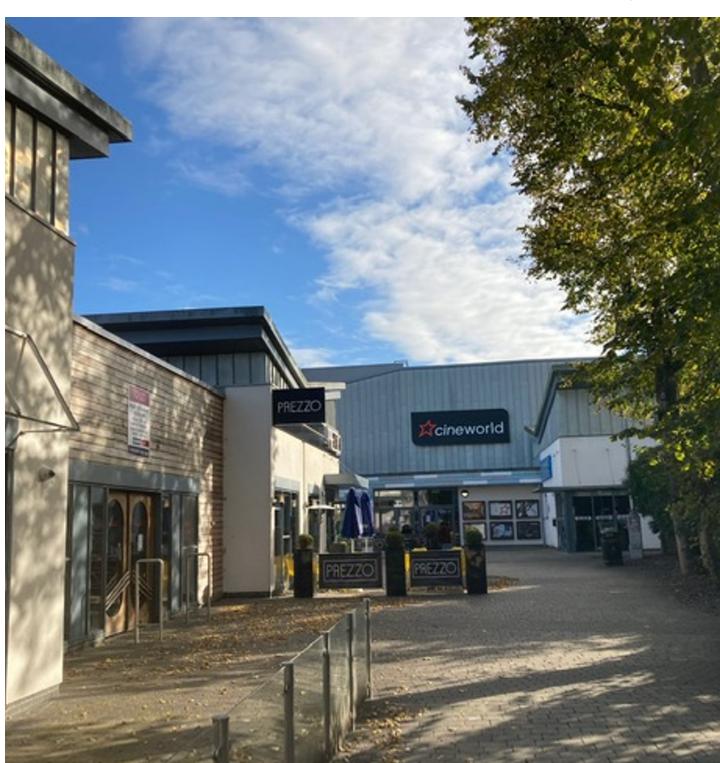

The unit is directly adjacent to Cineworld and Gainz along Rowley Plaza, in a terrace of restaurants next to Prezzo.

The Scheme benefits from a strong residential catchment with 23,154 households living within a 15-minute drive which have a higher average of AB social grade by 17% than the GB average (ORC, 2021).

## **DESCRIPTION**

The Rowley Arts Centre is a modern leisure scheme opened in 2014 on a town centre site of 5 acres. The complex comprises of a six screen Cineworld cinema, and restaurants including Prezzo and Pizza Express as well as Gainz gym. The complex benefits from 105 customer parking spaces at the rear and walkways connecting it to Lidl which sits adjacent to the Centre.