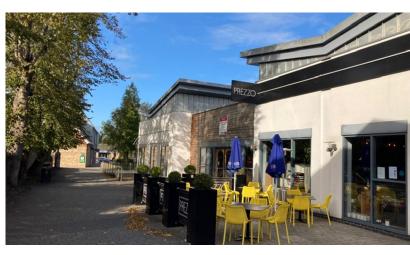

# **OPPORTUNITY SUMMARY**

- Potential to acquire with existing fit out
- Option to split unit into 1,779 sq ft and 1,646 sq ft units
- The unit benefits from an external seating area
- Anchored by 6 screen Cineworld cinema with restaurants including Pizza Express and Prezzo
- Rear car park with 105 customer spaces
- Located within the affluent town centre of St Neots

The unit is directly adjacent to Cineworld and Gainz along Rowley Plaza, in a terrace of restaurants next to Prezzo.

The Scheme benefits from a strong residential catchment with 23,154 households living within a 15-minute drive which have a higher average of AB social grade by 17% than the GB average (ORC, 2021).

There is an opportunity to acquire a fully fitted restaurant unit comprising 3,700 sq ft GIZ with external seating. Subject to receiving the necessary consents, the unit can also be split to provide units of 1,779 sq ft and 1,646 sq ft.