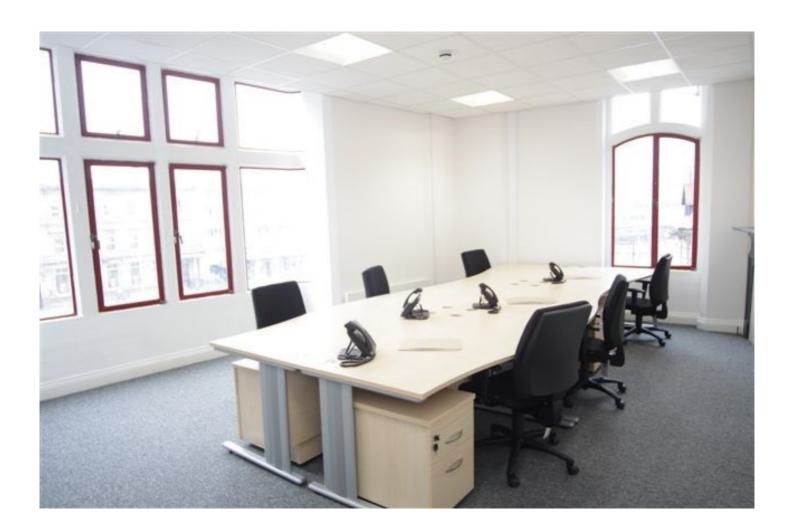

### **Serviced Offices**

- Stunning City Centre refurbished offices
- Range of suite sizes from 174 sq ft (16 sq m) plus
- All inclusive or traditional rent and lease terms
- Available immediately at competitive rents

#### **Description**

The Foxhall Business Centre brand is an established well recognised serviced office provider with 3 centres in Nottingham.

2 King Street has been purchased and comprehensively refurbished to provide stylish and modern reception and office accommodation of a range of sizes, which can tailored to suit a multitude of businesses.