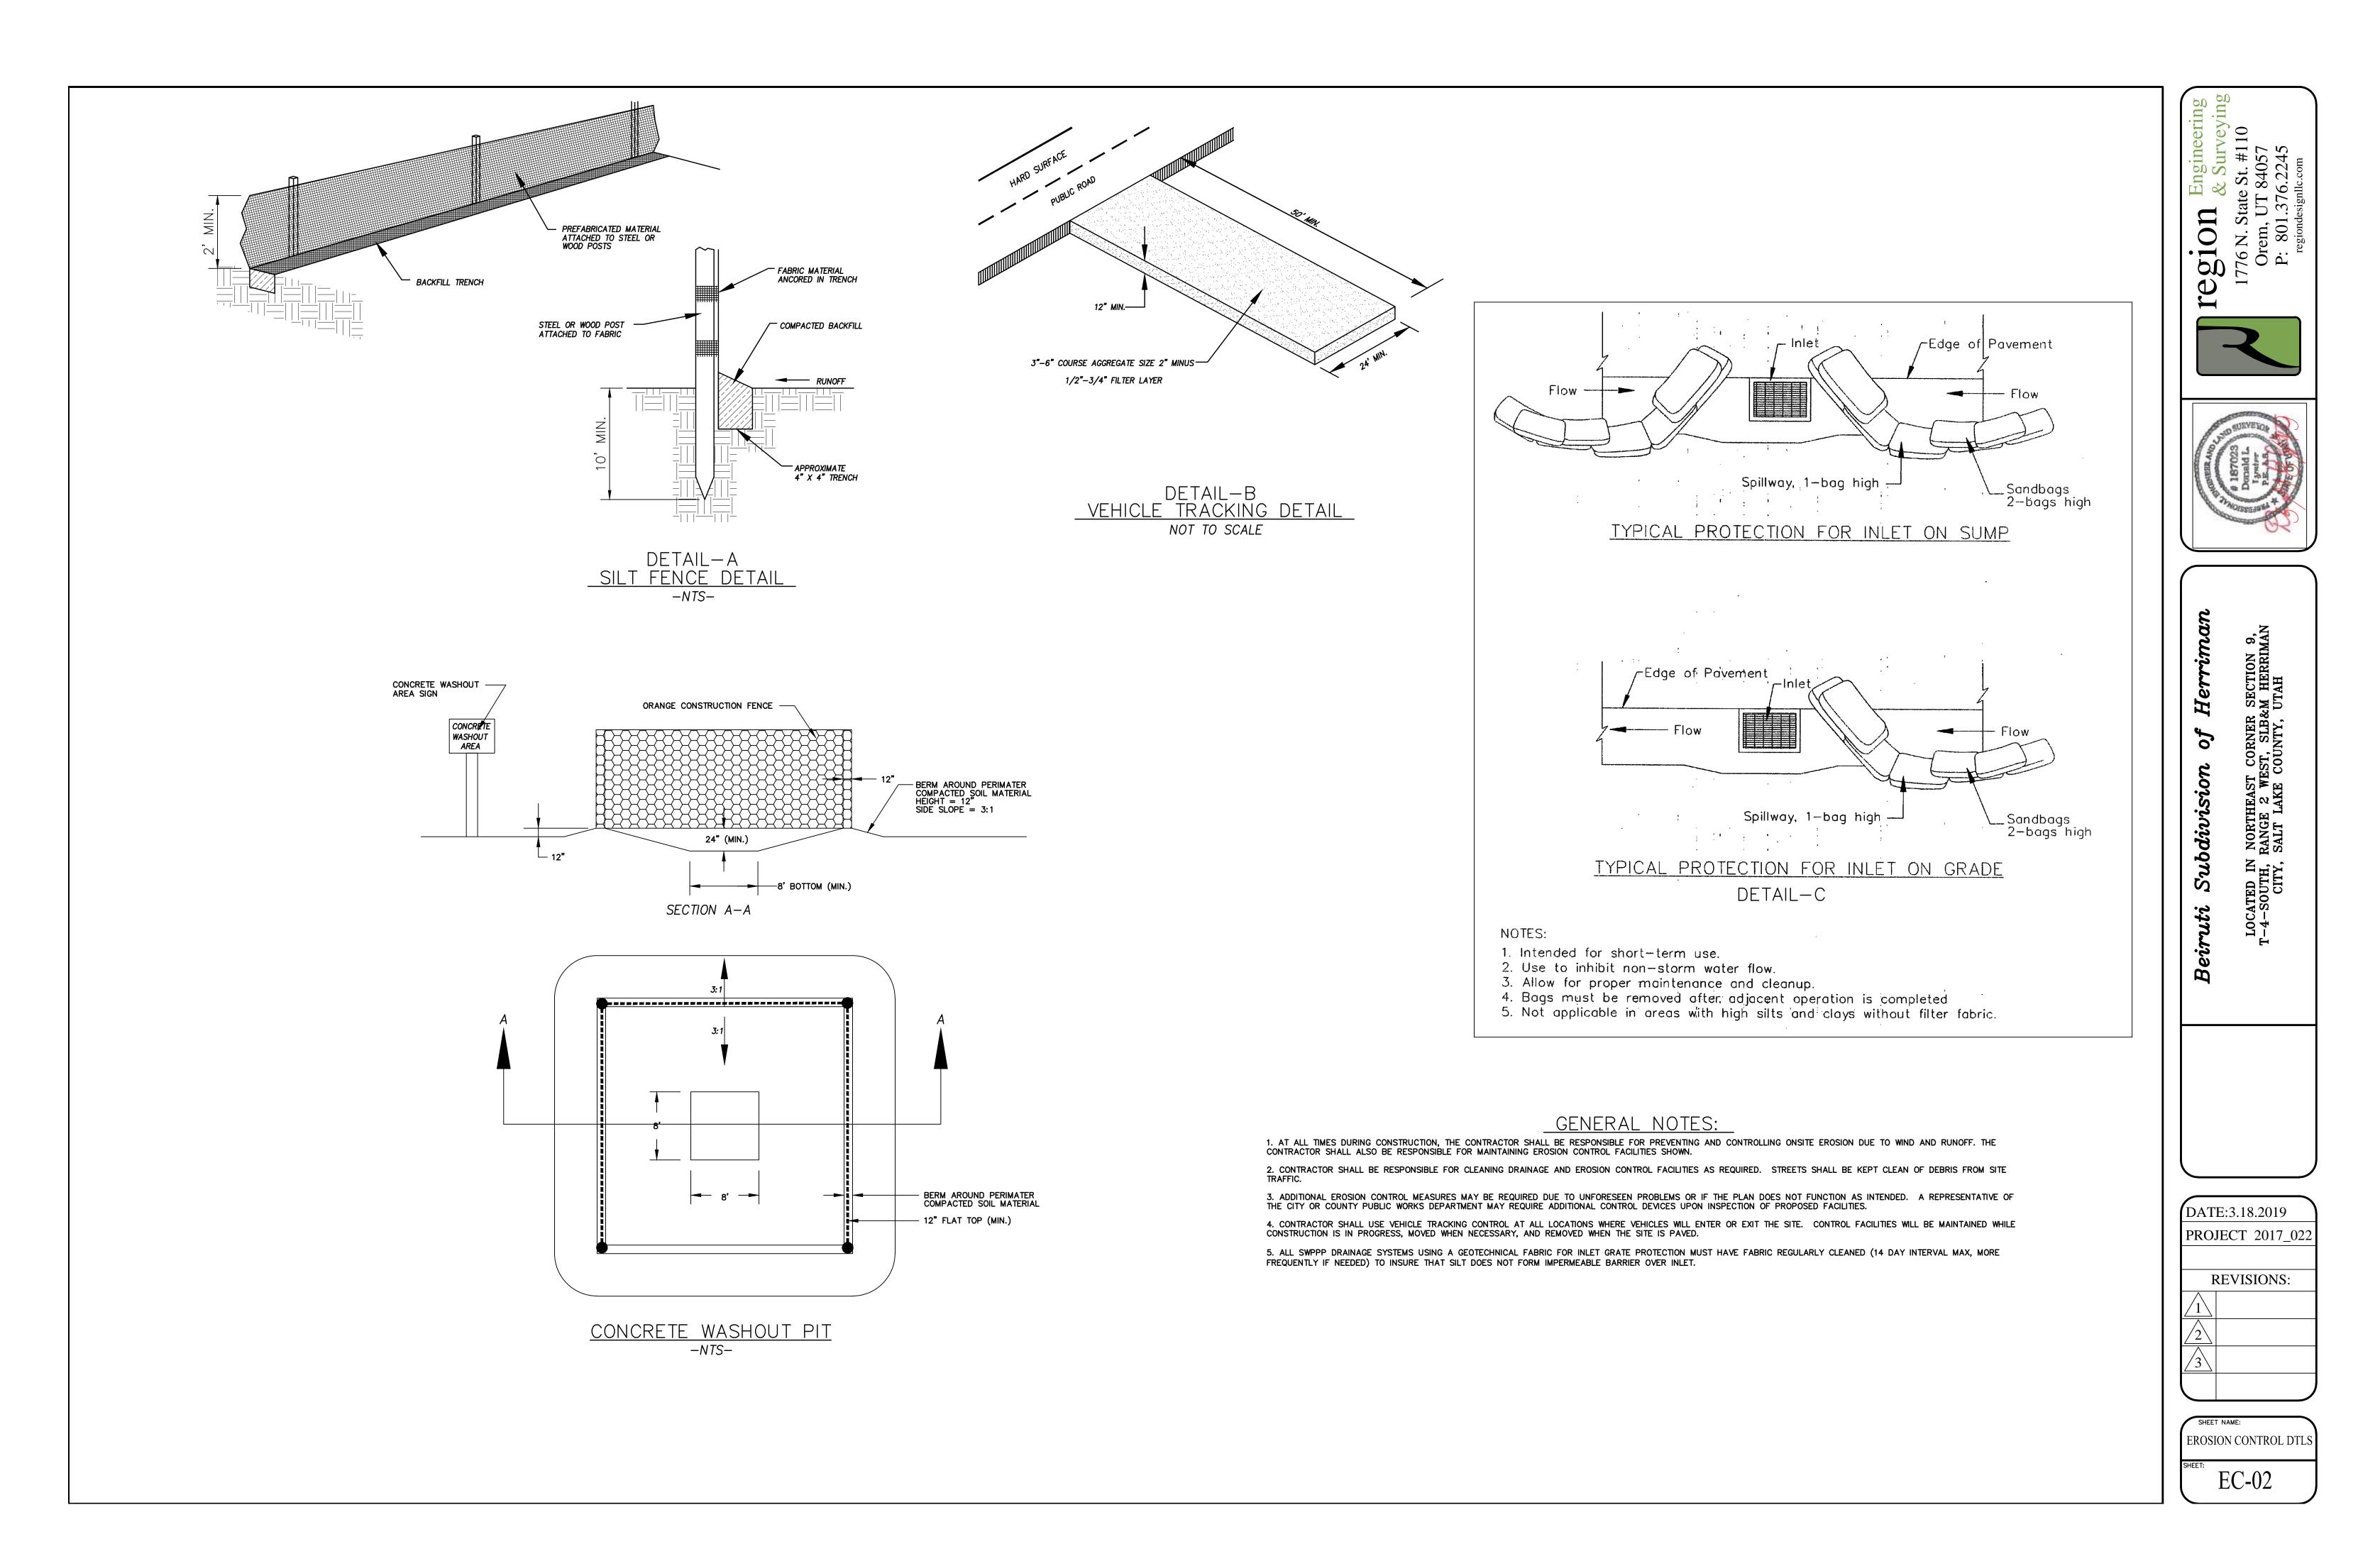

|                                |                    |                                                                     |
|                                                                                                                      |                                                                            |                                |                    |                                                                     |
|                                                                                                                      |                                                                            |                                |                    |                                                                     |