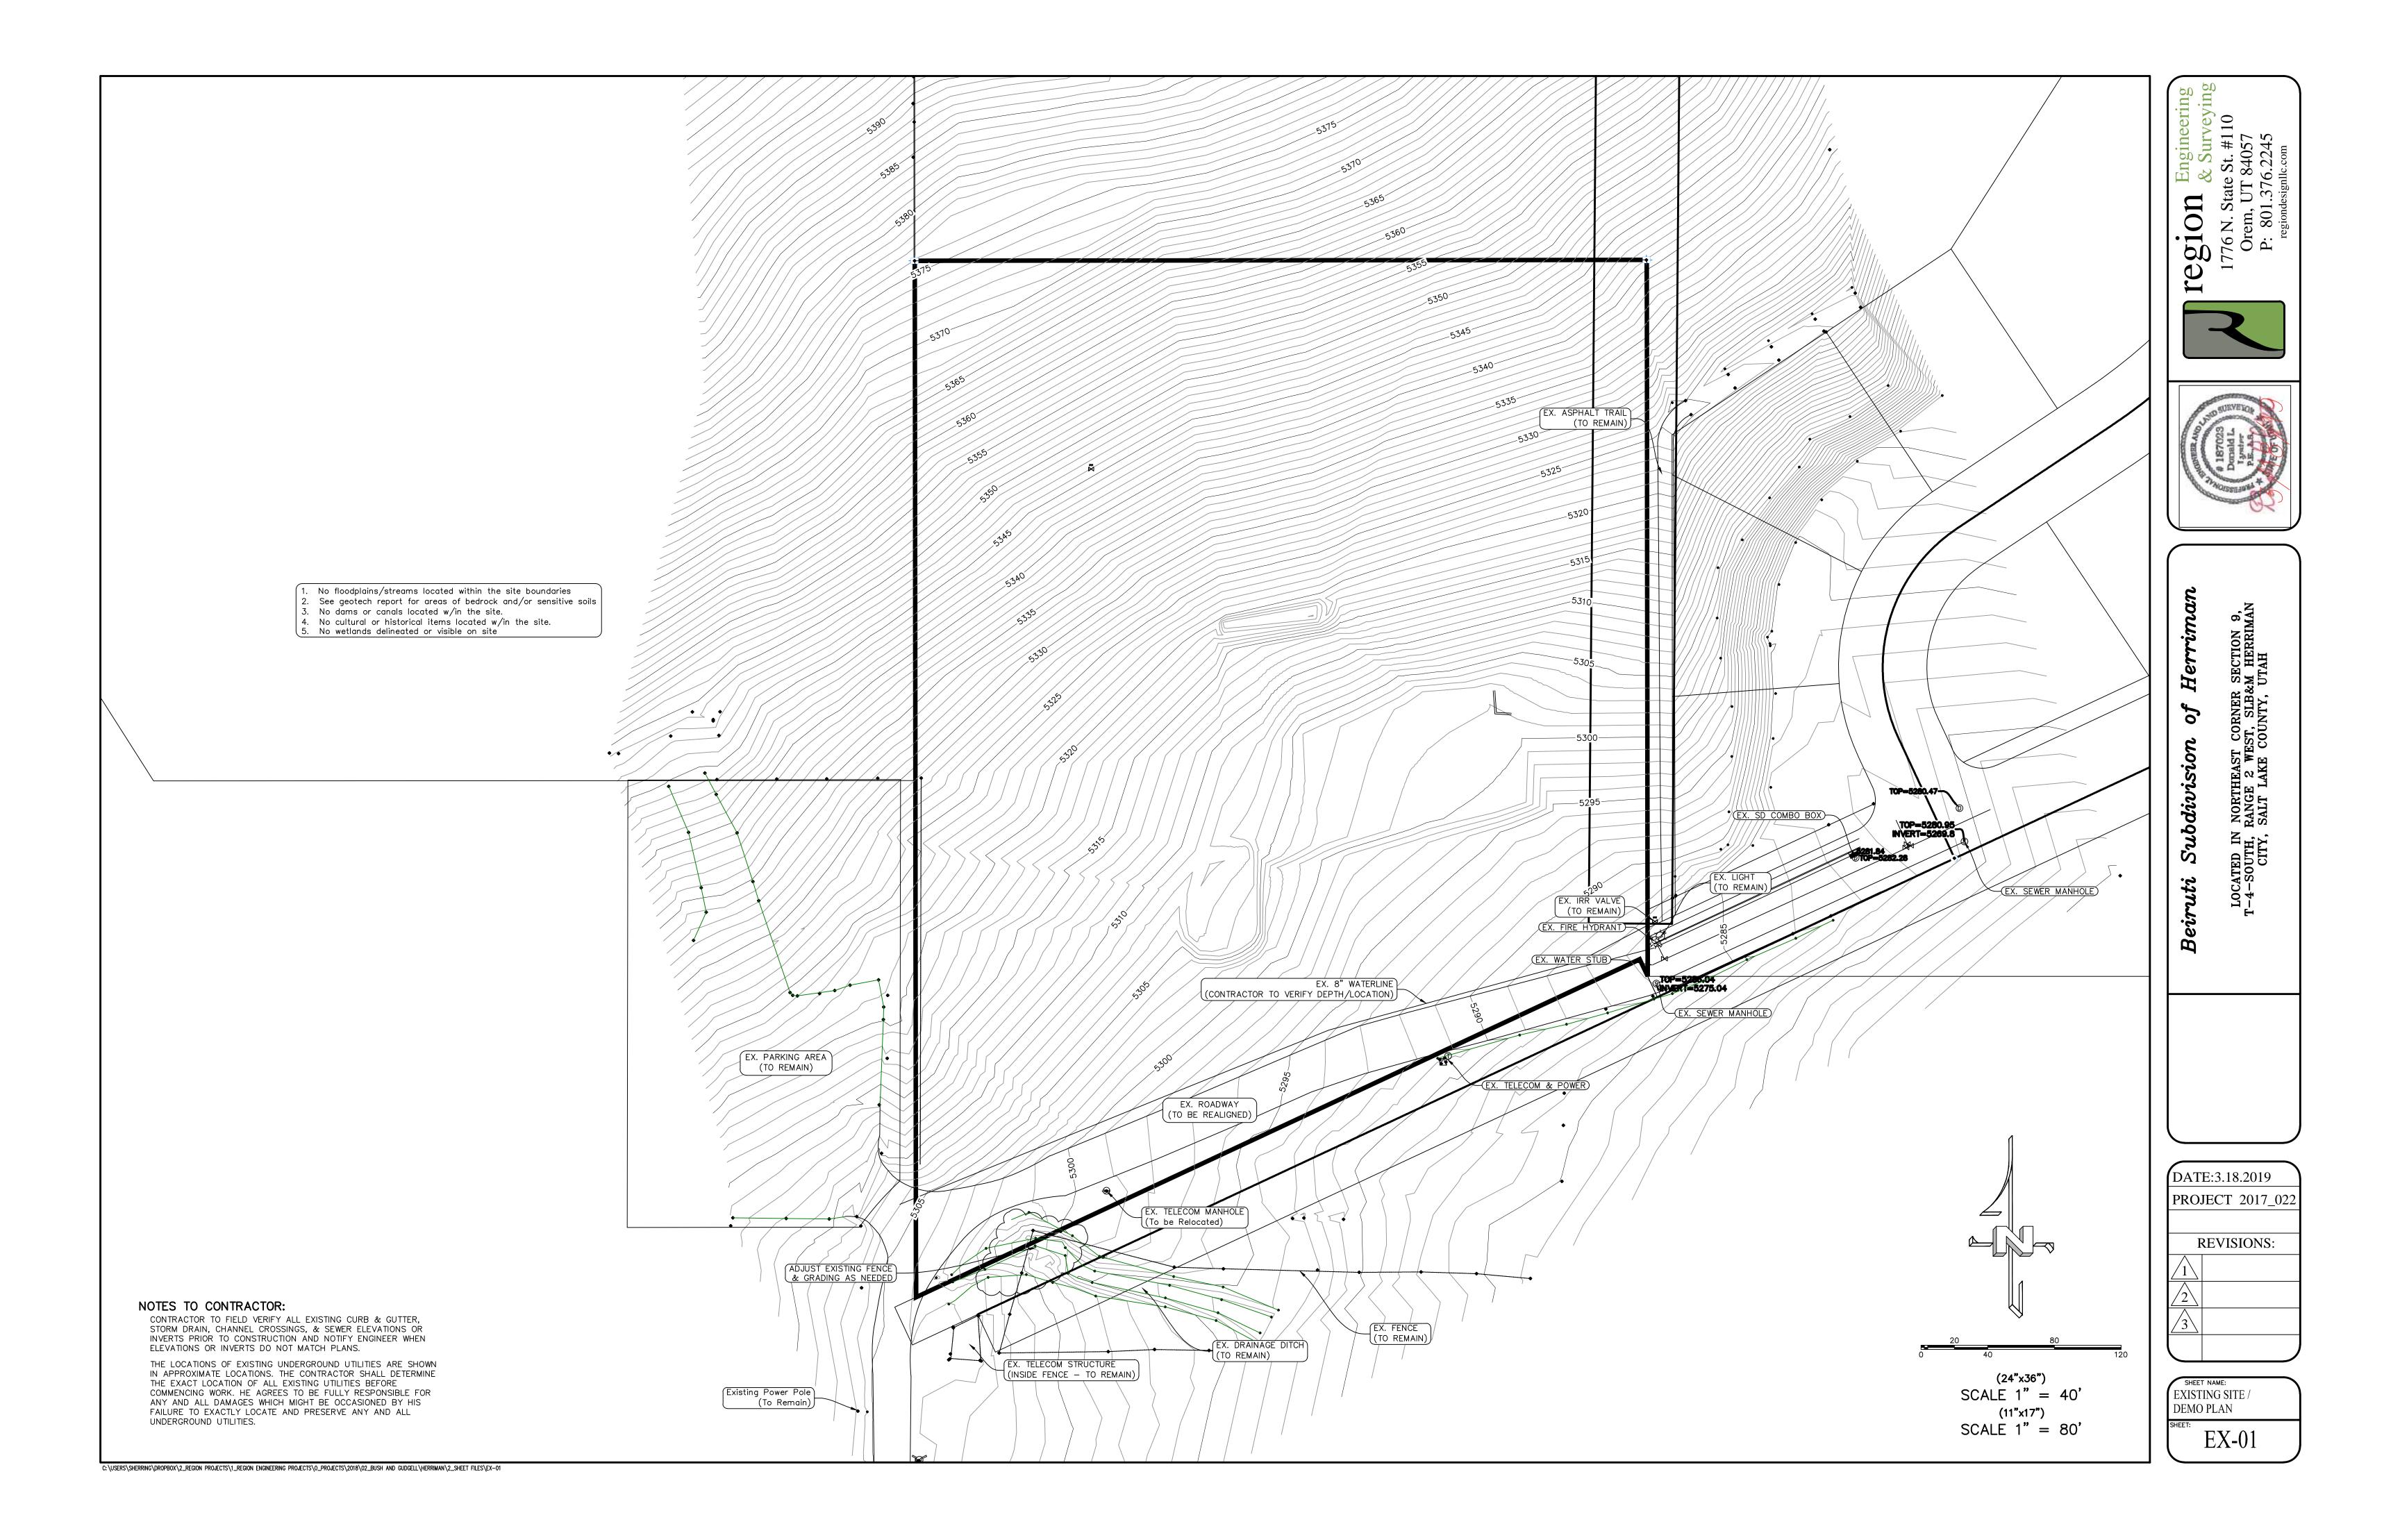

|



| SURFACE SLOPE DATA |               |               |       |  |  |  |
|--------------------|---------------|---------------|-------|--|--|--|
| NUMBER             | MINIMUM SLOPE | MAXIMUM SLOPE | COLOR |  |  |  |
| 1                  | 0%            | 10.000%       |       |  |  |  |
| 2                  | 10.000%       | 20.000%       |       |  |  |  |
| 3                  | 20.000%       | 30.000%       |       |  |  |  |
| 4                  | 30.000%       | 1190.456%     |       |  |  |  |

No floodplains/streams located within the site boundaries
 See geotech report for areas of bedrock and/or sensitive soils
 No dams or canals located w/in the site.
 No cultural or historical items located w/in the site.

NOTES TO CONTRACTOR:

CONTRACTOR TO FIELD VERIFY ALL EXISTING CURB & GUT