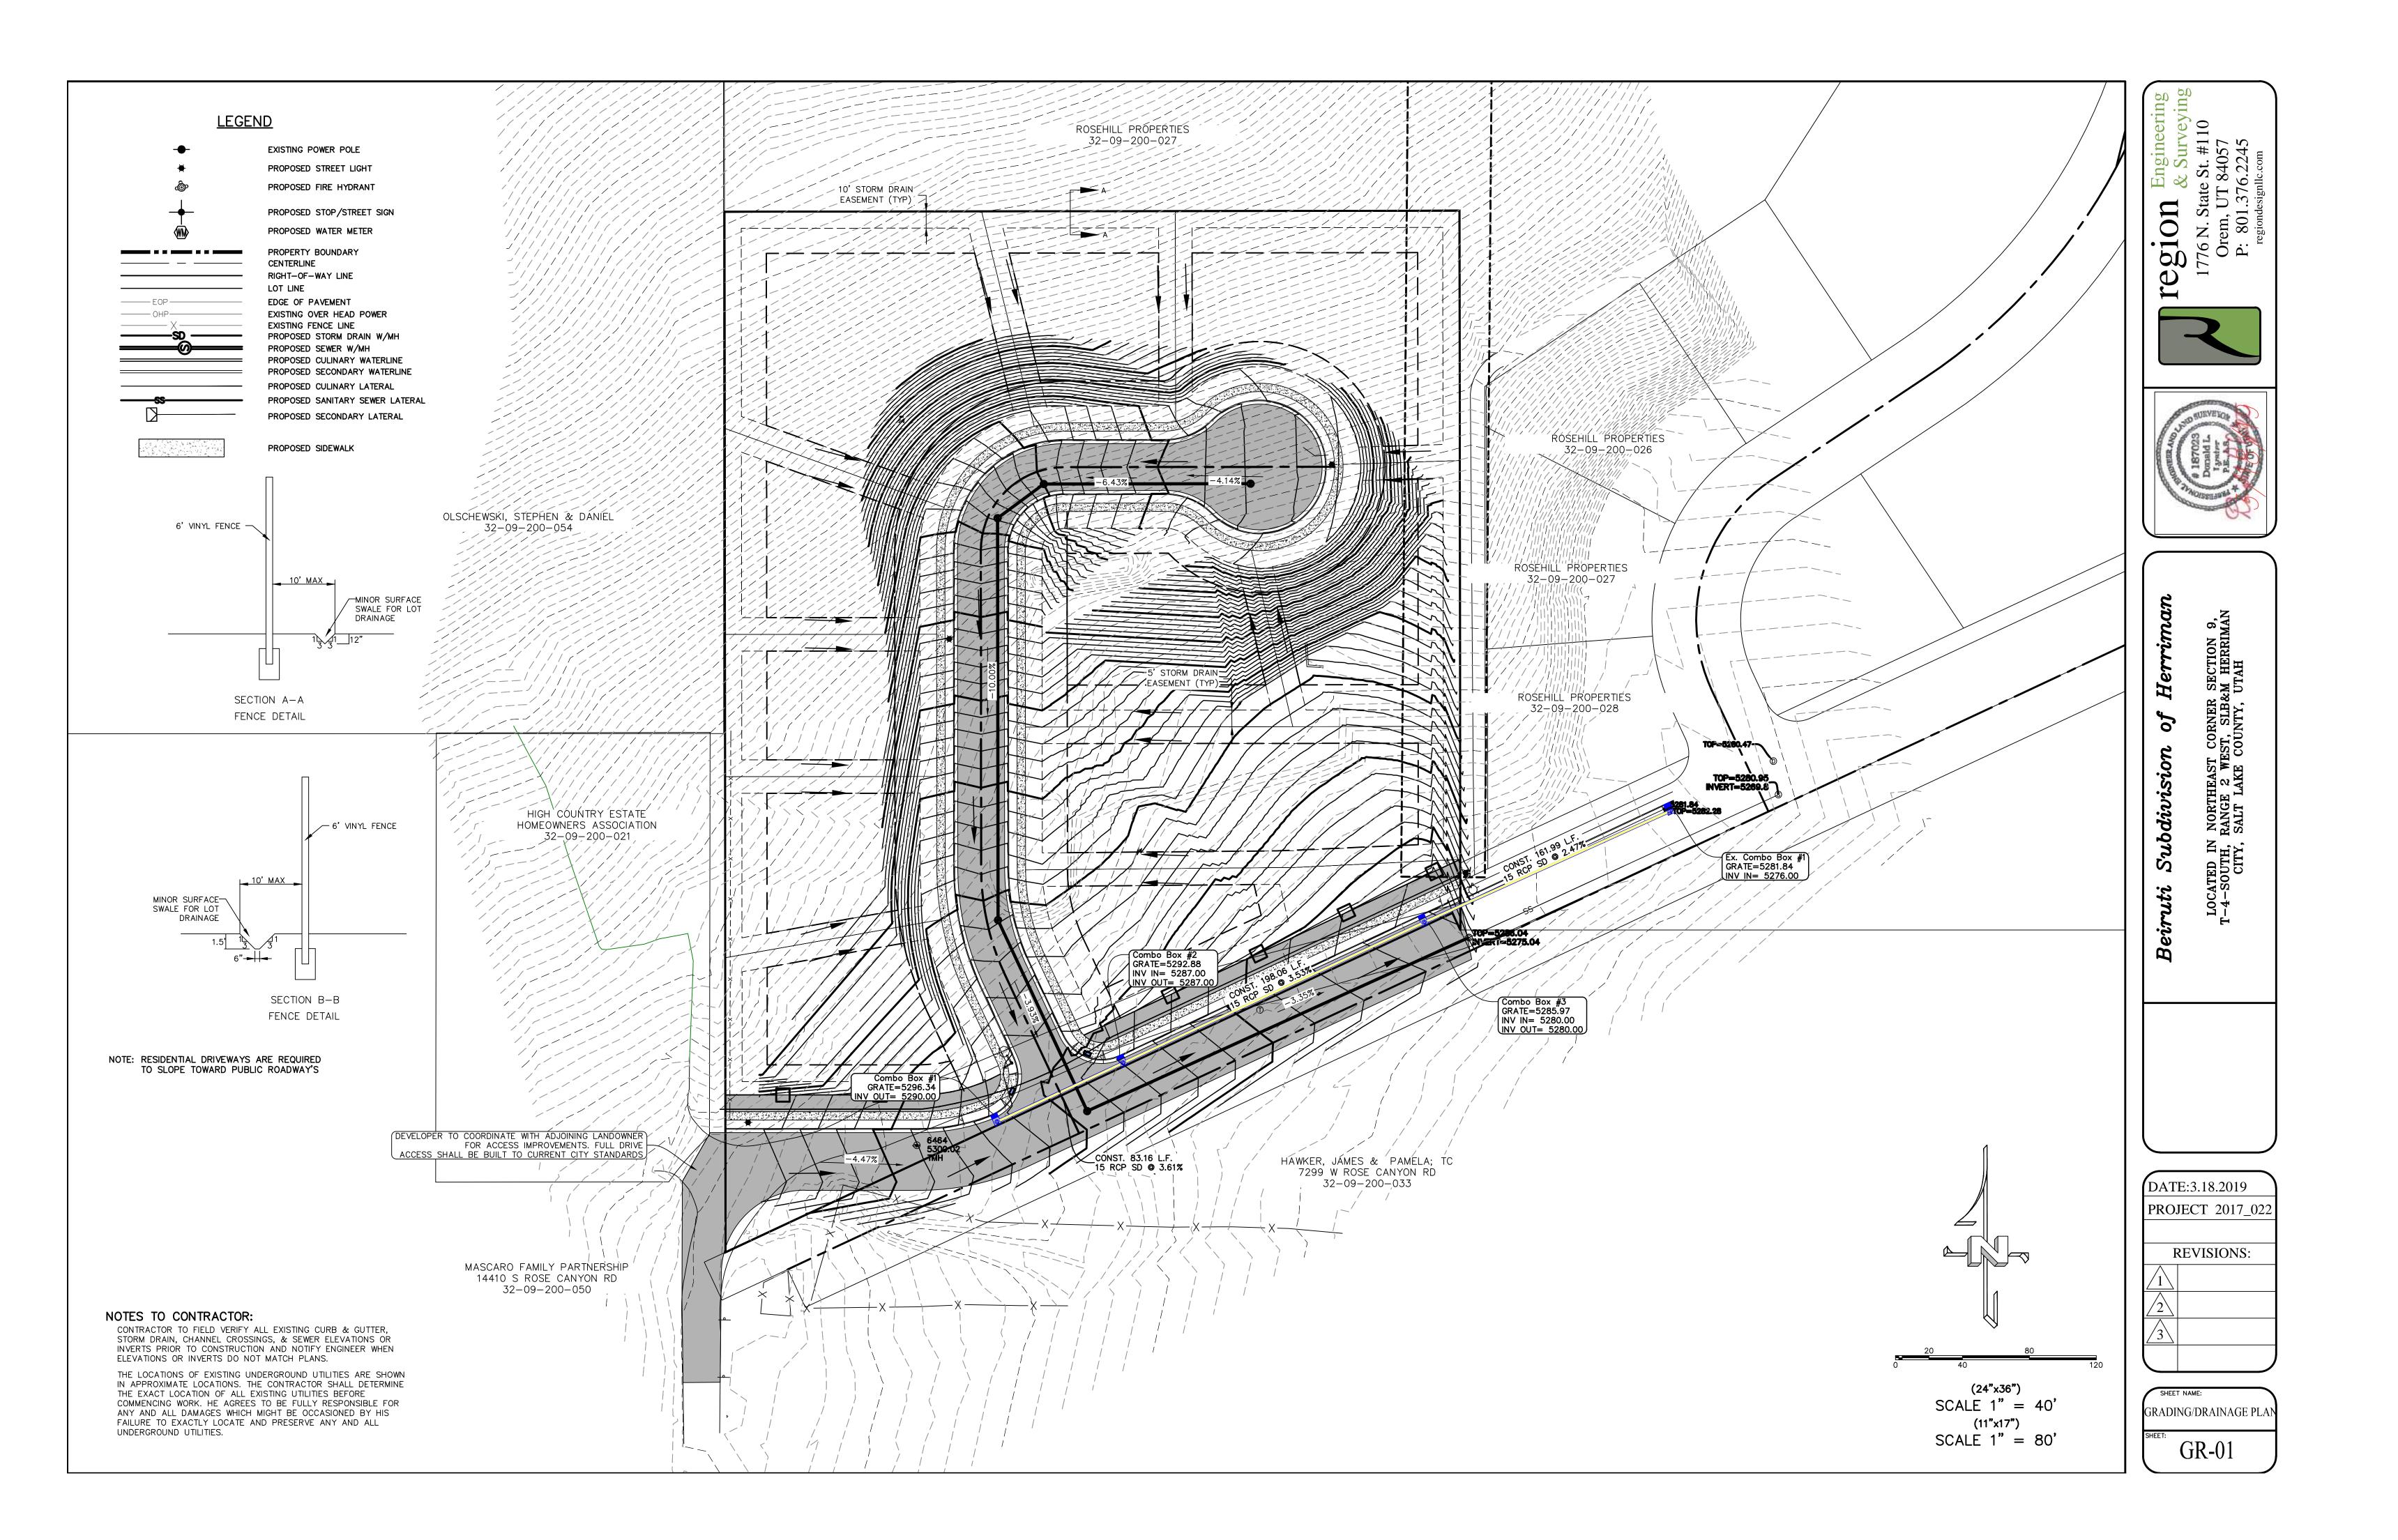

# ROADWAY/PARKING/STORM DRAIN

- 1. ALL ROADWAYS CONSTRUCTION SHALL MEET THE MINIMUM REQUIREMENTS OF THE HERRIMAN CITY SPECIFICATIONS.
- WHEN DISCREPANCIES OCCUR BETWEEN PLANS AND SPECIFICATIONS, THE CONTRACTOR SHALL 2. IMMEDIATELY NOTIFY NORTHERN ENGINEERING. UNTIMELY NOTIFICATION SHALL NEGATE ANY CONTRACTORS CLAIM FOR ADDITIONAL COMPENSATION.
- 3 INSPECTION OF WORK WITHIN THE PUBLIC RIGHT-OF WAY SHALL BE BY HERRIMAN CITY.
- 4. ALL TOPS OF VALVE BOXES AND SEWER MANHOLES SHALL BE SET FLUSH WITH THE SLOPE OF THE FINISHED STREET GRADES. THE RUADWAY CUNTRACTUR SHALL INSTALL AND ADJUST ALL SPACERS, GRADE RINGS, MANHOLE RINGS AND LIDS. CONCRETE COLLARS SHALL BE INSTALLED IN ACCORDANCE WITH CURRENT A.P.W.A. STANDARDS & SPECIFICATIONS. CONTRACTOR SHALL NOTIFY HERRIMAN CITY AND THE ENGINEER 24 HOURS PRIOR TO POURING CONCRETE COLLARS.
- 5. ALL COSTS OF TESTING & RETESTING FOR PREVIOUSLY FAILED TESTS SHALL BE THE CONTRACTOR RESPONSIBILITY.
- 6. ALL COSTS TO THE CONTRACTOR INCURRED IN CORRECTING DEFICIENT WORK SHALL BE TO THE CONTRACTORS ACCOUNT. FAILURE TO CORRECT SUCH WORK WILL BE CAUSE FOR A STOP WORK ORDER AND POSSIBLE TERMINATION.
- 7. ALL STORM DRAINAGE APPURTENANCES SHALL BE INSPECTED AND CERTIFIED BY HERRIMAN CITY.
- 8. ALL WORK SHALL BE INSPECTED BY THE CITY OF HERRIMAN,
- 9. ALL MATERIAL PLACED AS FILL OR BACKFILL SHALL BE PLACED AND COMPACTED IN ACCORDANCE WITH CURRENT A.P.W.A. STANDARD & SPECIFICATION.
- 10. DVER EXCAVATION AND ADDITIONAL GRANULAR BACKFILL MAY BE REQUIRED IN HIGH GROUNDWATER AREAS WHICH ARE TO BE DETERMINED BY HERRIMAN CITY.