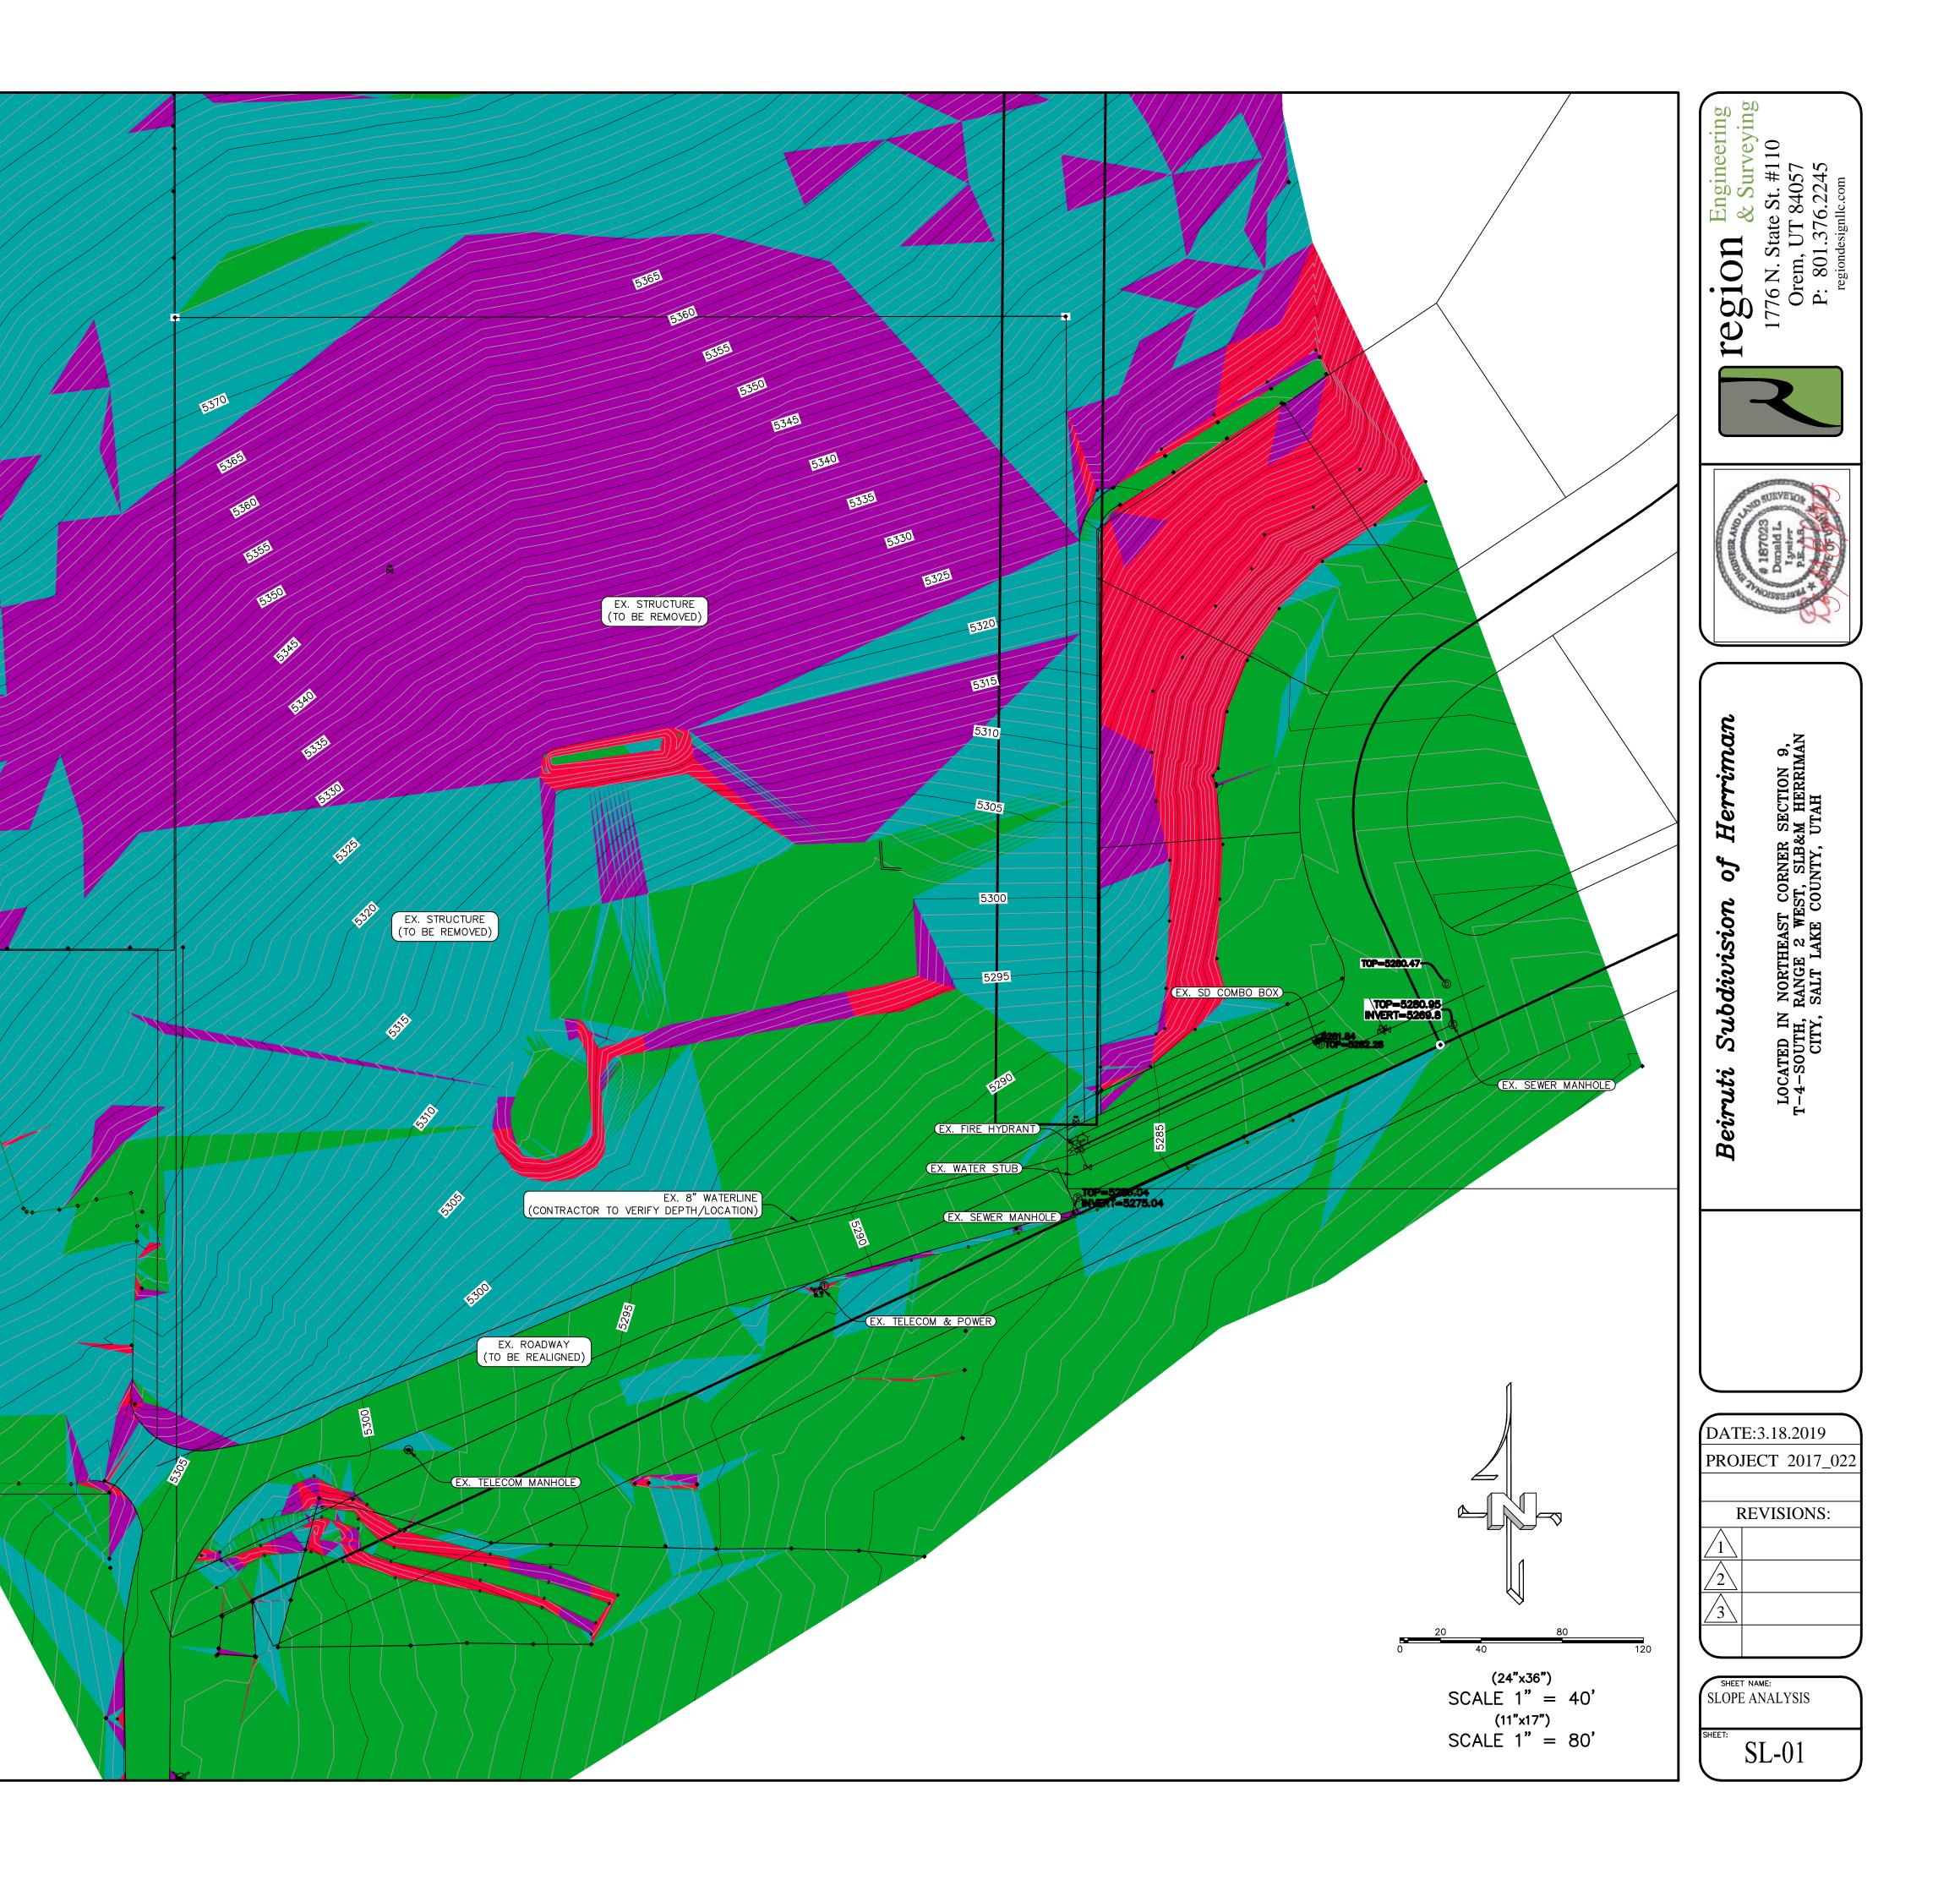

ated w/in the site.
 No cultural or historical items located w/in the site.

NOTES TO CONTRACTOR:

CONTRACTOR TO FIELD VERIFY ALL EXISTING CURB & GUTTER, STORM DRAIN, CHANNEL CROSSINGS, & SEWER ELEVATIONS OR INVERTS PRIOR TO CONSTRUCTION AND NOTIFY ENGINEER WHEN ELEVATIONS OR INVERTS DO NOT MATCH PLANS. THE LOCATIONS OF EXISTING UNDERGROUND UTILITIES ARE SHOWN IN APPROXIMATE LOCATIONS. THE CONTRACTOR SHALL DETERMINE THE EXACT LOCATION OF ALL EXISTING UTILITIES BEFORE COMMENCING WORK. HE AGREES TO BE FULLY RESPONSIBLE FOR ANY AND ALL DAMAGES WHICH MIGHT BE OCCASIONED BY HIS FAILURE TO EXACTLY LOCATE AND PRESERVE ANY AND ALL UNDERGROUND UTILITIES.

C:\USERS\SHERRING\DROPBOX\2\_REGION PROJECTS\1\_REGION ENGINEERING PROJECTS\0\_PROJECTS\2018\02\_BUSH AND GUDGELL\HERRIMAN\2\_SHEET FILES\SL-01















|                                                                                                                      |                                                                            |                                |                    | 111                                                                 |
|----------------------------------------------------------------------------------------------------------------------|----------------------------------------------------------------------------|--------------------------------|--------------------|---------------------------------------------------------------------|
|                                                                                                                      |