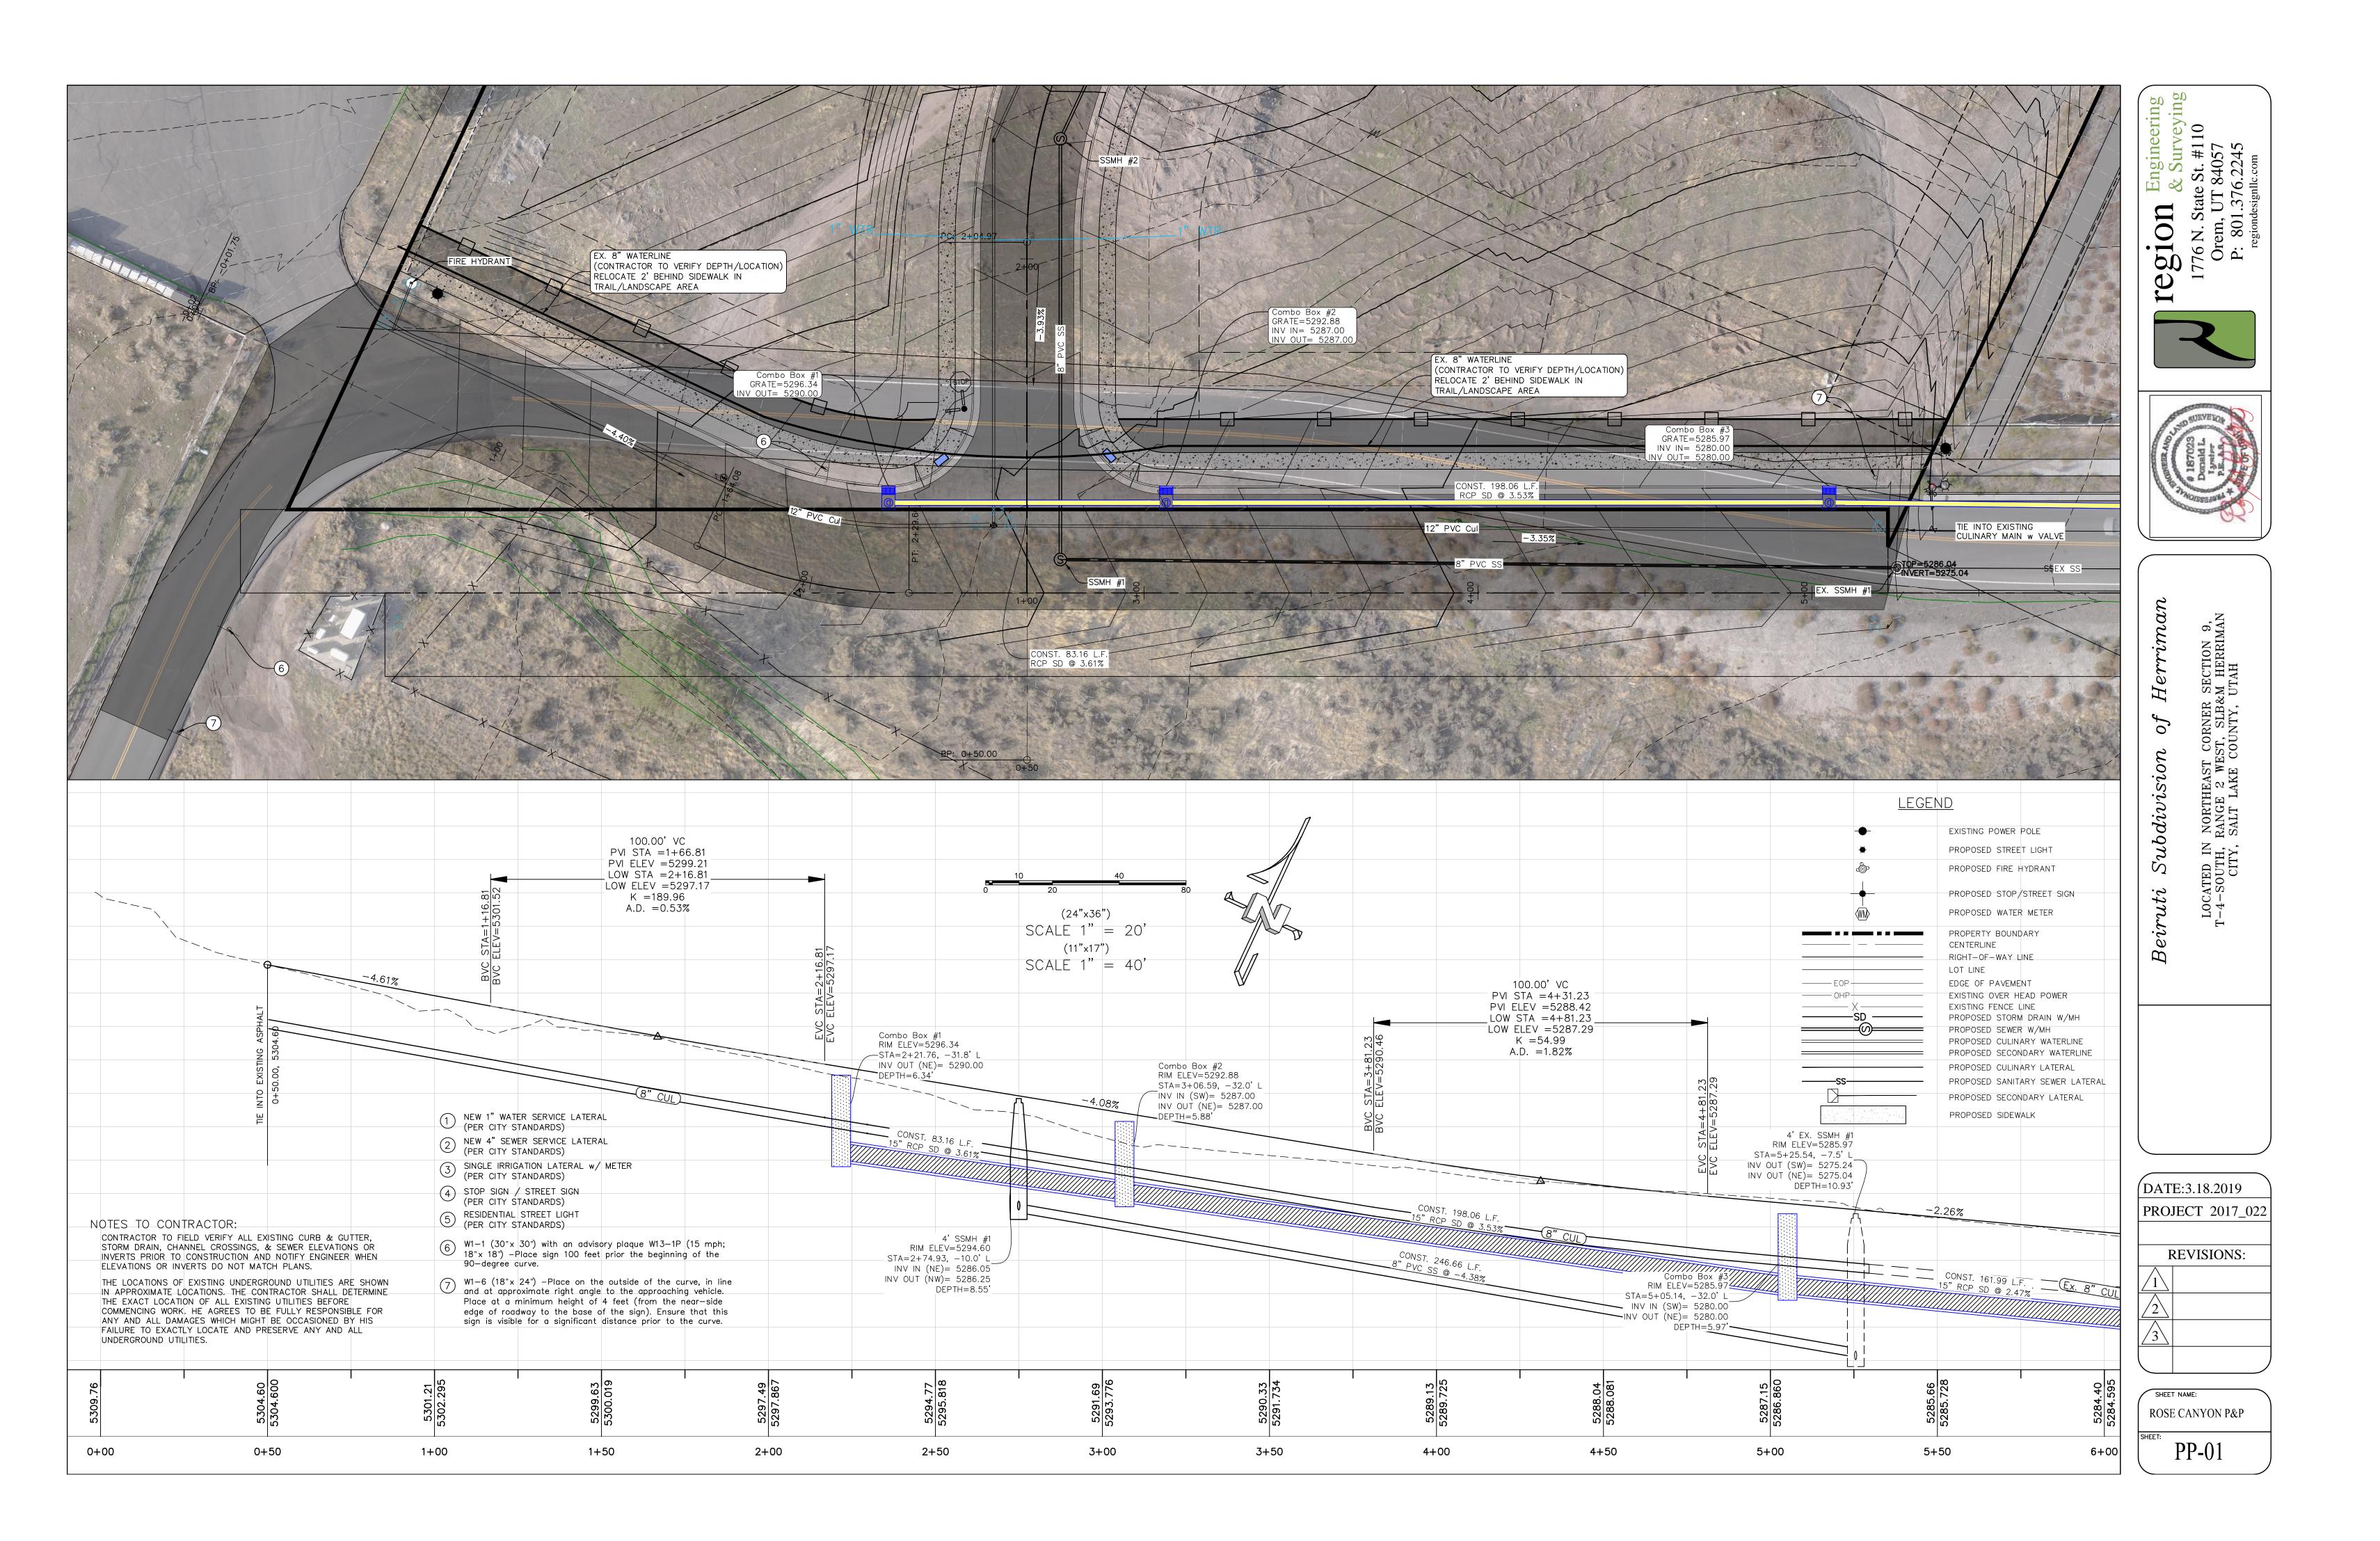

# ROADWAY/PARKING/STORM DRAIN

- 1. ALL ROADWAYS CONSTRUCTION SHALL MEET THE MINIMUM REQUIREMENTS OF THE HERRIMAN CITY SPECIFICATIONS.
- WHEN DISCREPANCIES OCCUR BETWEEN PLANS AND SPECIFICATIONS, THE CONTRACTOR SHALL 2. IMMEDIATELY NOTIFY NORTHERN ENGINEERING. UNTIMELY NOTIFICATION SHALL NEGATE ANY CONTRACTORS CLAIM FOR ADDITIONAL COMPENSATION.
- 3 INSPECTION OF WORK WITHIN THE PUBLIC RIGHT-OF WAY SHALL BE BY HERRIMAN CITY.
- 4. ALL TOPS OF VALVE BOXES AND SEWER MANHOLES SHALL BE SET FLUSH WITH THE SLOPE OF THE FINISHED STREET GRADES. THE RUADWAY CUNTRACTUR SHALL INSTALL AND ADJUST ALL SPACERS, GRADE RINGS, MANHOLE RINGS AND LIDS. CONCRETE COLLARS SHALL BE INSTALLED IN ACCORDANCE WITH CURRENT A.P.W.A. STANDARDS & SPECIFICATIONS. CONTRACTOR SHALL NOTIFY HERRIMAN CITY AND THE ENGINEER 24 HOURS PRIOR TO POURING CONCRETE COLLARS.
- 5. ALL COSTS OF TESTING & RETESTING FOR PREVIOUSLY FAILED TESTS SHALL BE THE CONTRACTOR RESPONSIBILITY.
- 6. ALL COSTS TO THE CONTRACTOR INCURRED IN CORRECTING DEFICIENT WORK SHALL BE TO THE CONTRACTORS ACCOUNT. FAILURE TO CORRECT SUCH WORK WILL BE CAUSE FOR A STOP WORK ORDER AND POSSIBLE TERMINATION.
- 7. ALL STORM DRAINAGE APPURTENANCES SHALL BE INSPECTED AND CERTIFIED BY HERRIMAN CITY.
- 8. ALL WORK SHALL BE INSPECTED BY THE CITY OF HERRIMAN,
- 9. ALL MATERIAL PLACED AS FILL OR BACKFILL SHALL BE PLACED AND COMPACTED IN ACCORDANCE WITH CURRENT A.P.W.A. STANDARD & SPECIFICATION.
- 10. DVER EXCAVATION AND ADDITIONAL GRANULAR BACKFILL MAY BE REQUIRED IN HIGH GROUNDWATER AREAS WHICH ARE TO BE DETERMINED BY HERRIMAN CITY.