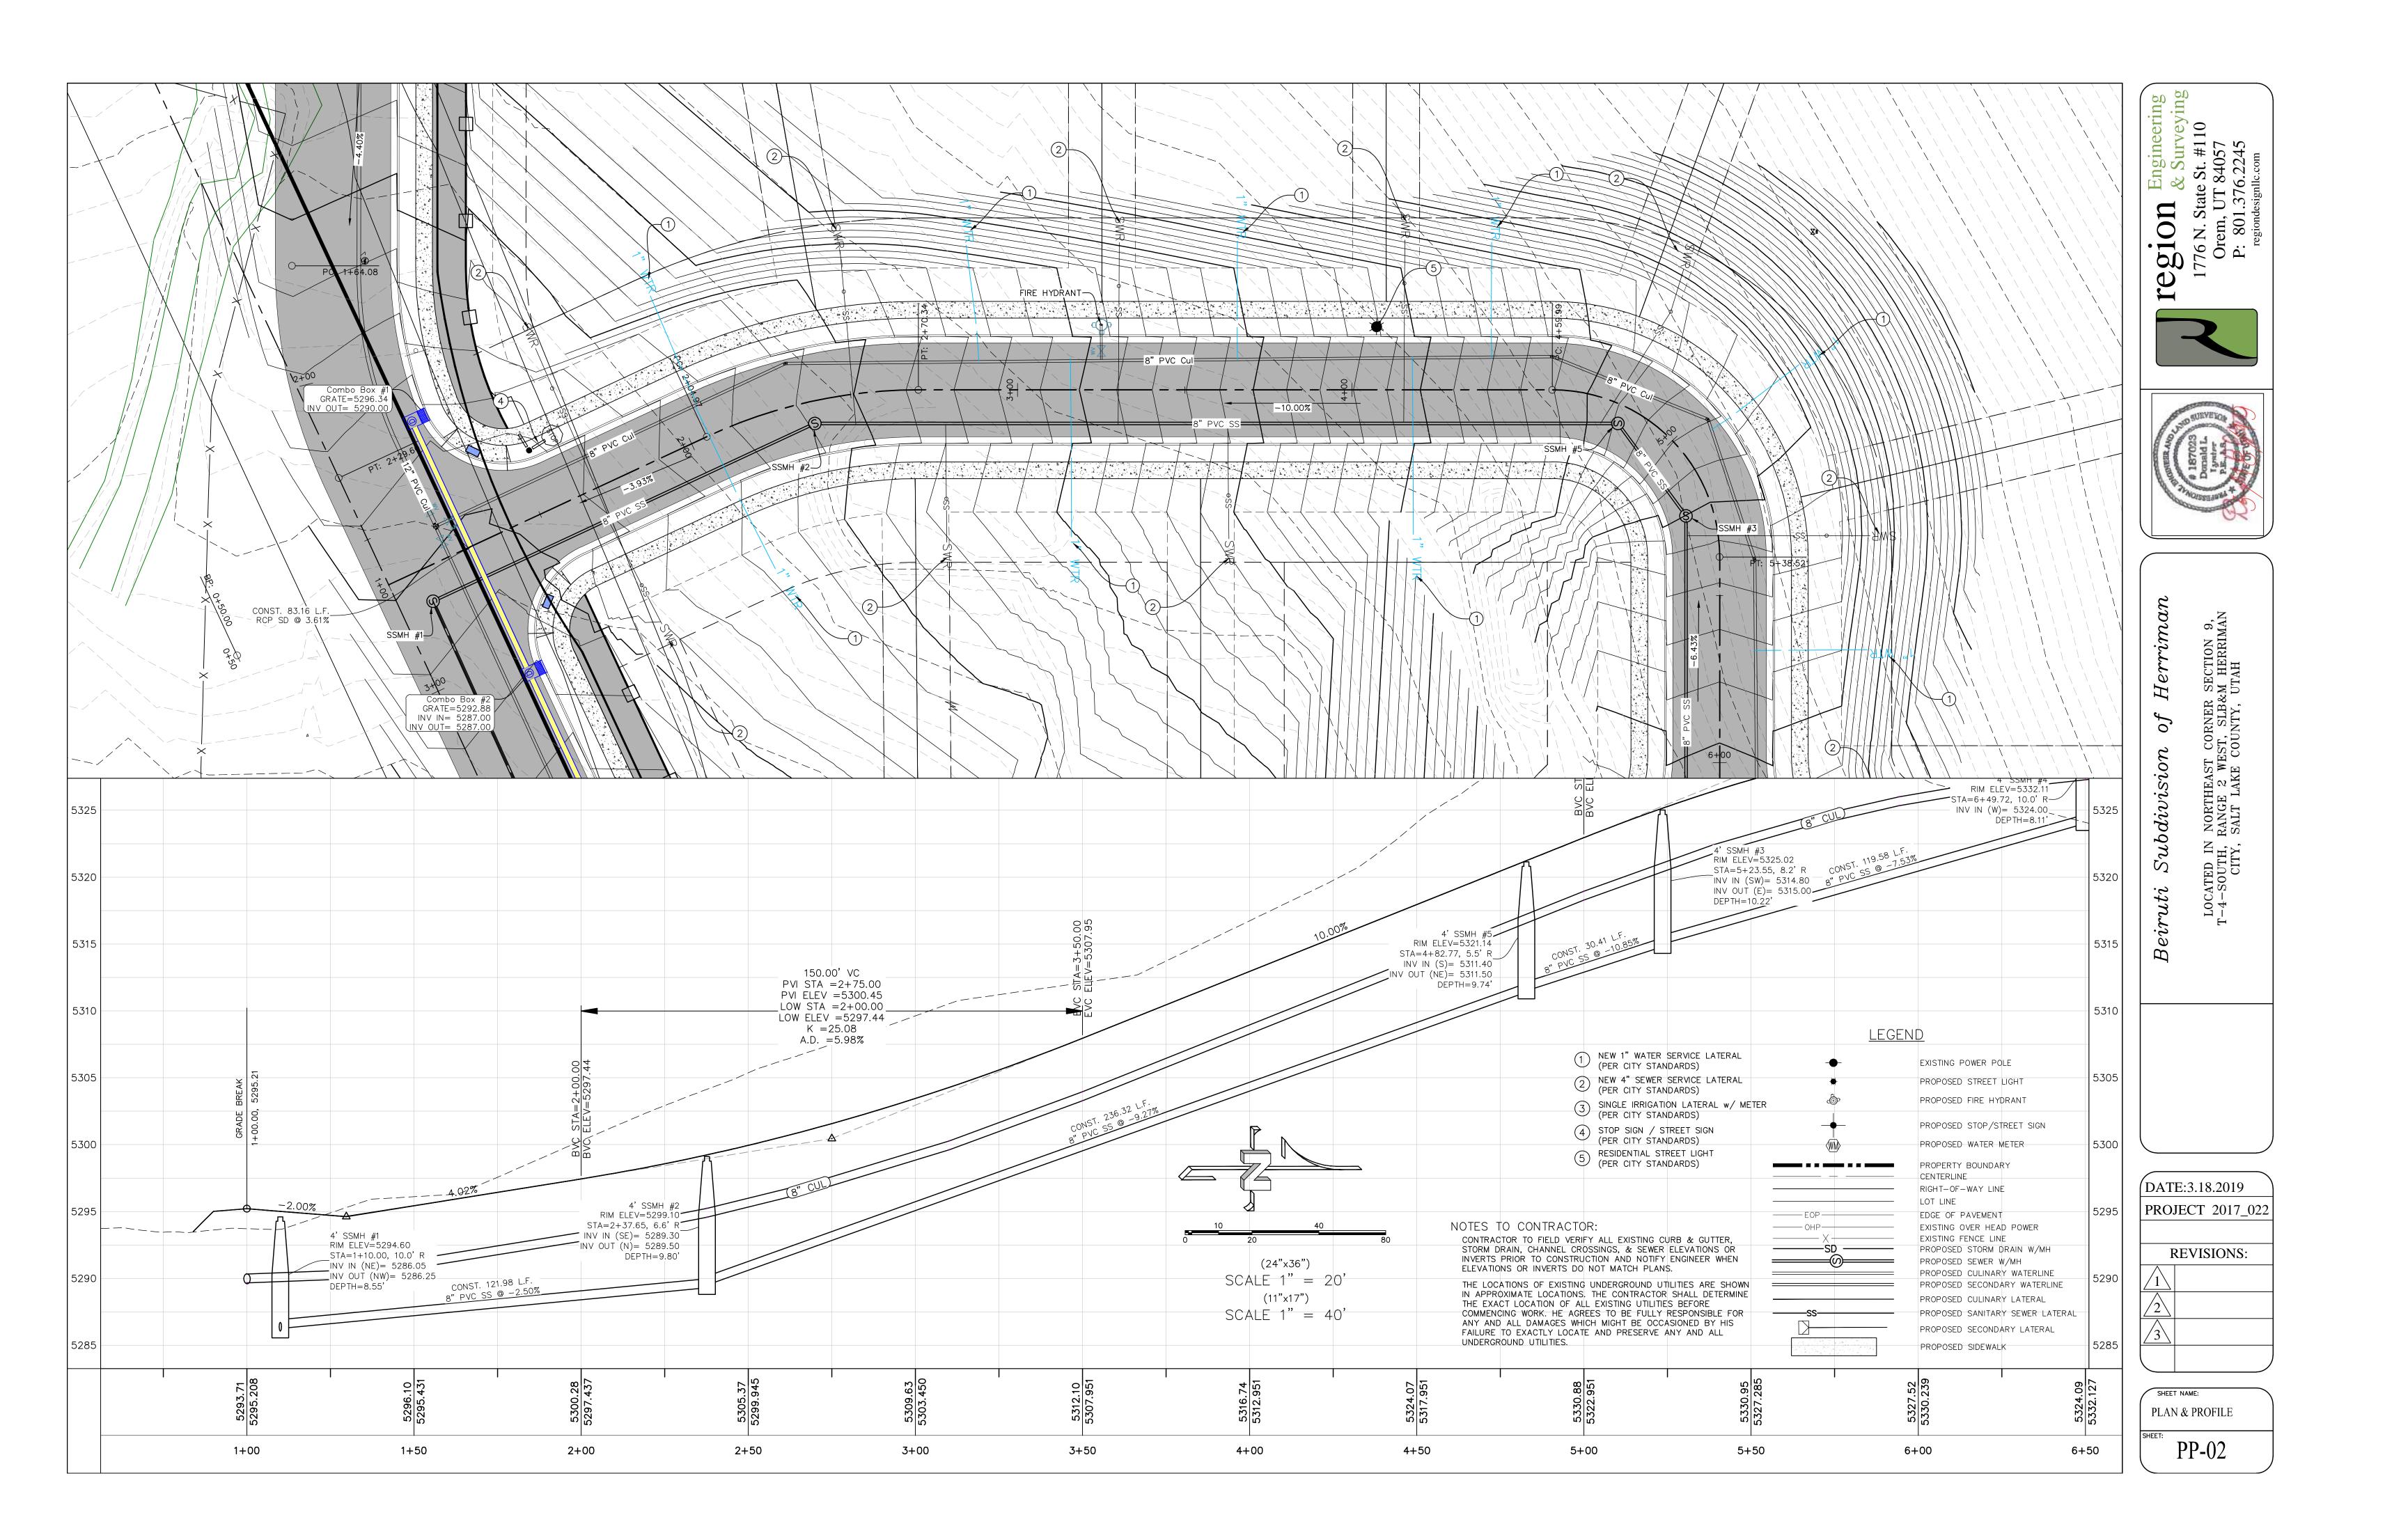

the site.
 No cultural or historical items located w/in the site.

NOTES TO CONTRACTOR:

CONTRACTOR TO FIELD VERIFY ALL EXISTING CURB & GUTTER, STORM DRAIN, CHANNEL CROSSINGS, & SEWER ELEVATIONS OR INVERTS PRIOR TO CONSTRUCTION AND NOTIFY ENGINEER WHEN ELEVATIONS OR INVERTS DO NOT MATCH PLANS. THE LOCATIONS OF EXISTING UNDERGROUND UTILITIES ARE SHOWN IN APPROXIMATE LOCATIONS. THE CONTRACTOR SHALL DETERMINE THE EXACT LOCATION OF ALL EXISTING UTILITIES BEFORE COMMENCING WORK. HE AGREES TO BE FULLY RESPONSIBLE FOR ANY AND ALL DAMAGES WHICH MIGHT BE OCCASIONED BY HIS FAILURE TO EXACTLY LOCATE AND PRESERVE ANY AND ALL UNDERGROUND UTILITIES.

C:\USERS\SHERRING\DROPBOX\2\_REGION PROJECTS\1\_REGION ENGINEERING PROJECTS\0\_PROJECTS\2018\02\_BUSH AND GUDGELL\HERRIMAN\2\_SHEET FILES\SL-01















|                                                                                                                      |                                                                            |                                |                    | 111                                                                 |
|----------------------------------------------------------------------------------------------------------------------|----------------------------------------------------------------------------|--------------------------------|--------------------|---------------------------------------------------------------------|
|                                                                                                                      |