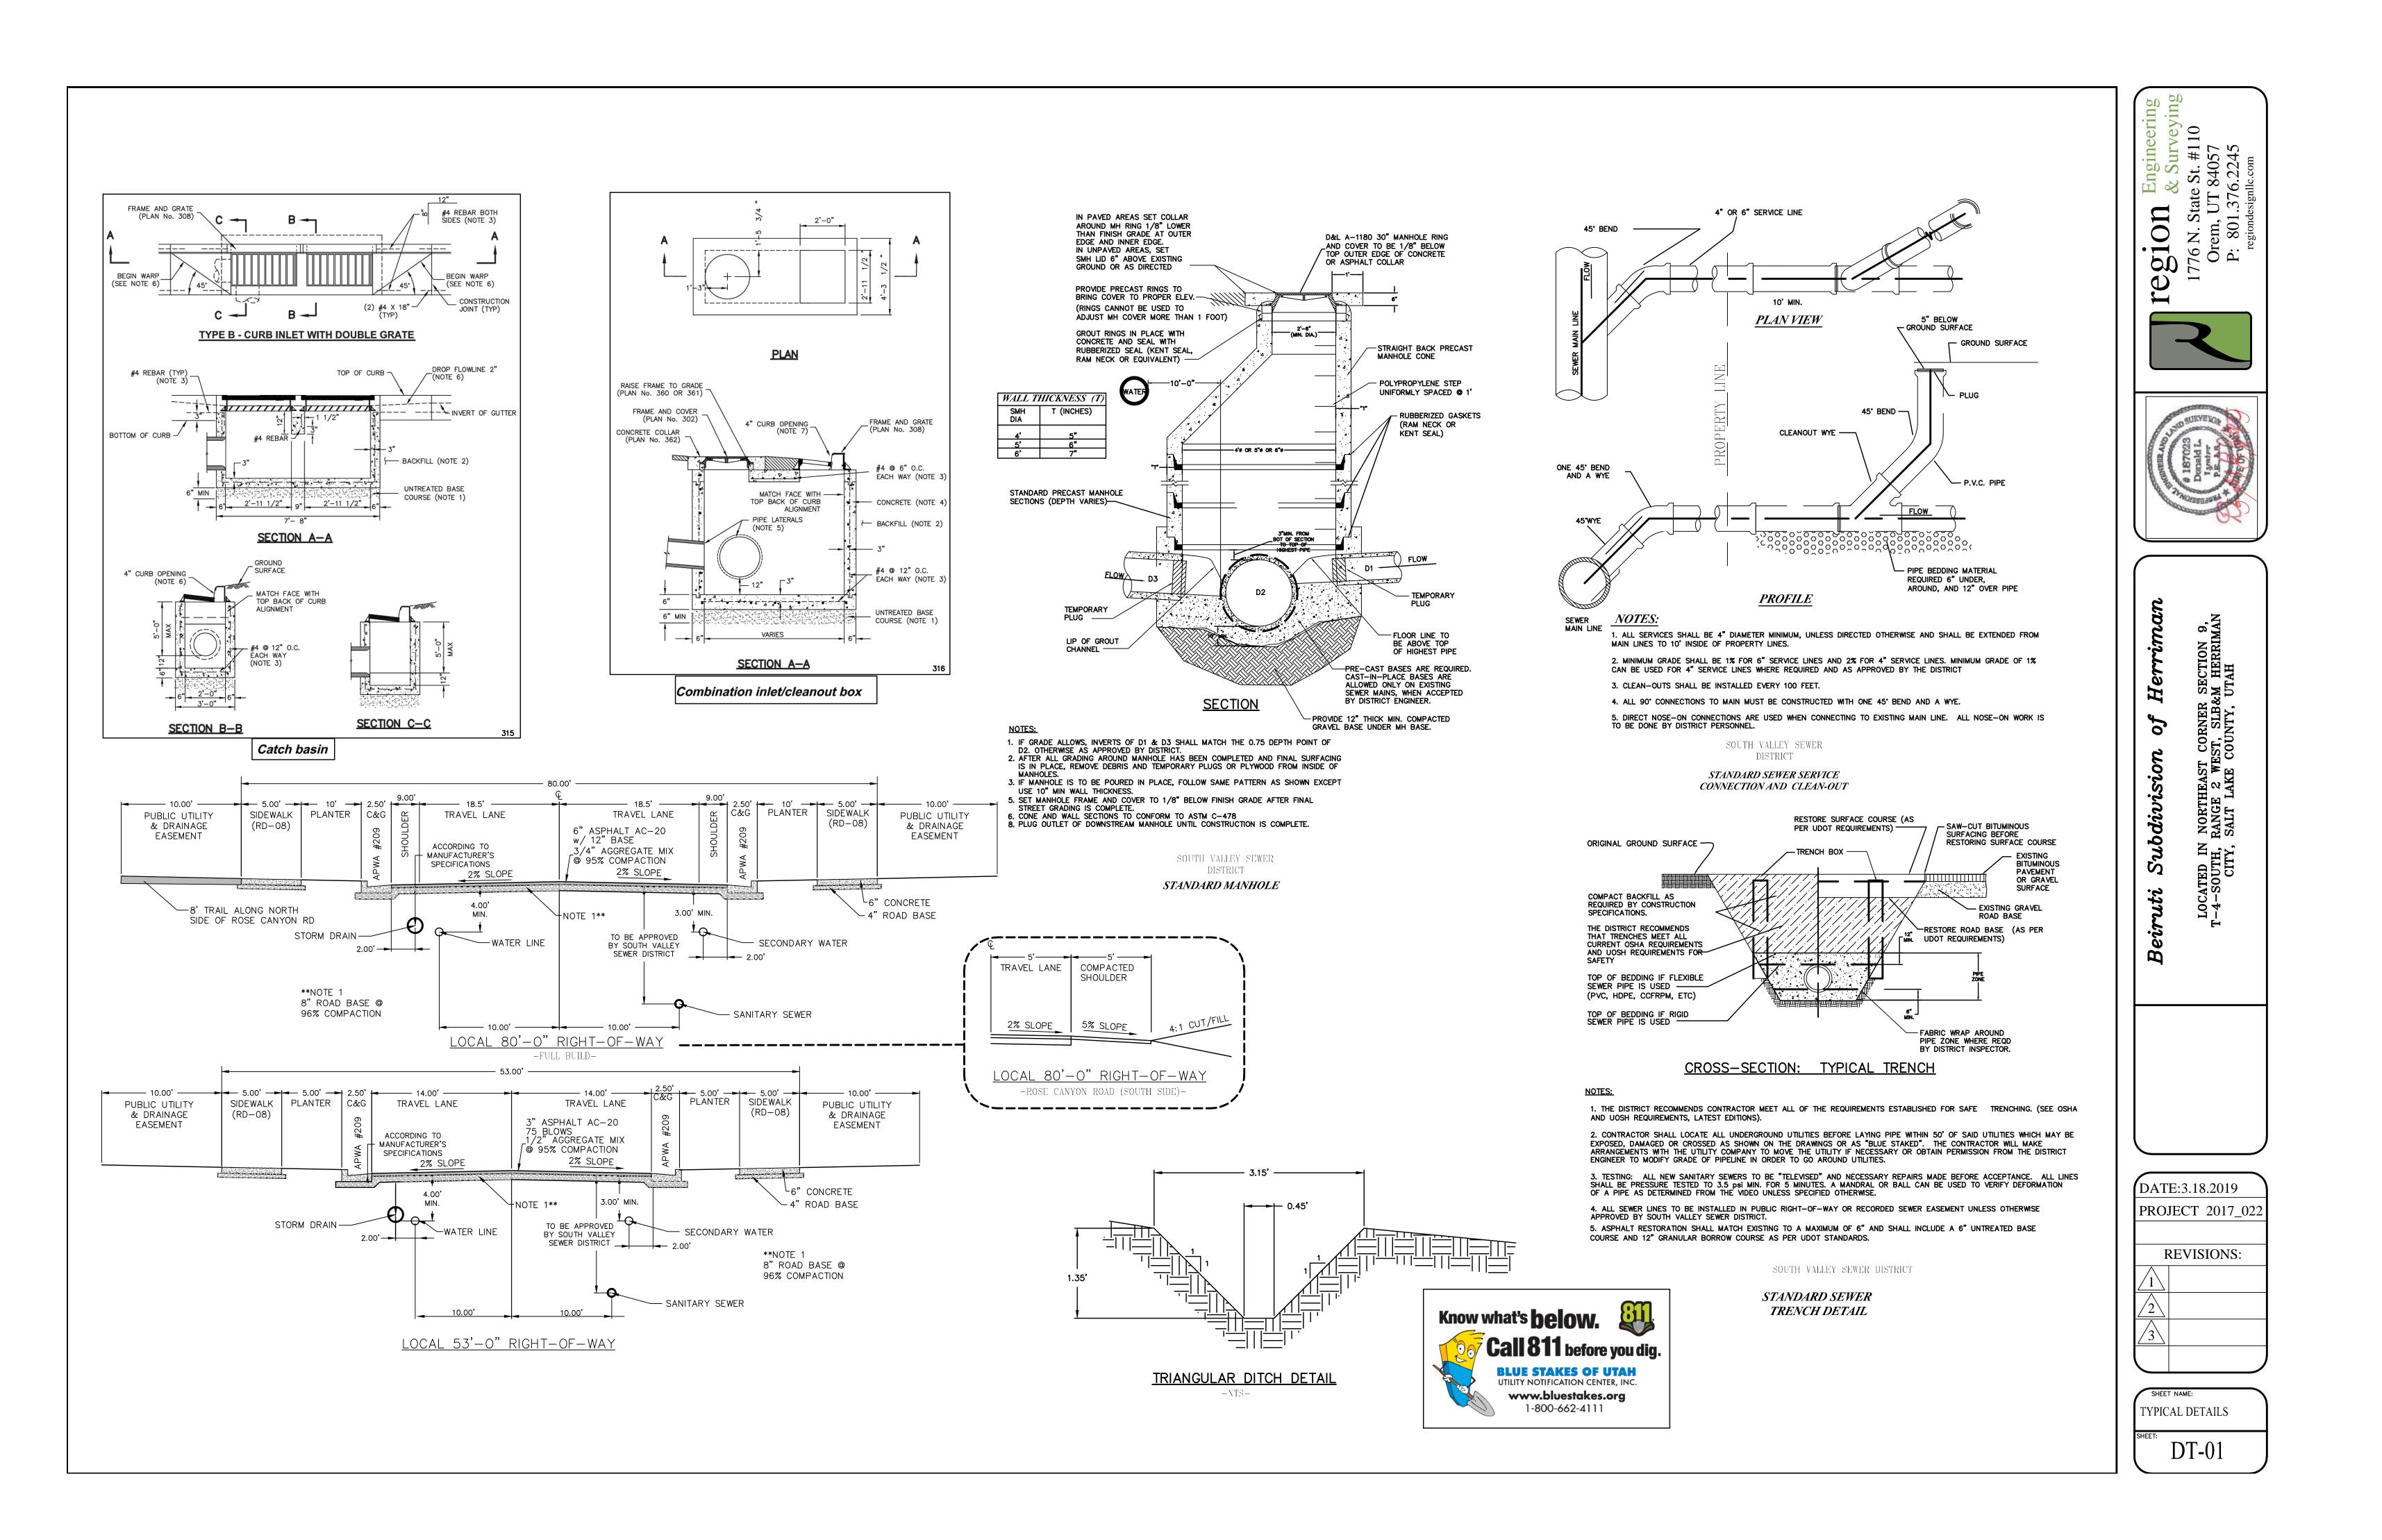

## SEWER

- ALL WORK SHALL BE DONE IN ACCORDANCE WITH THE LATEST SOUTH VALLEY SEWER DISTRICT DESIGN STANDARDS & CONSTRUCTION SPECIFICATIONS AND STANDARD DRAWINGS.
- 2. FINAL APPROVAL AND ACCEPTANCE OF ALL SEWER CONSTRUCTION WILL BE BY THE SOUTH VALLEY SEWER DISTRICT.
- З. MANHOLES SHALL BE CONSTRUCTED AS PER SOUTH VALLEY SEWER DISTRICT.
- 4. SEWER PIPE WITH COVER OF GREATER THAN 4 FEET , SHALL BE BELL AND SPIGOT, POLYVINYL CHLORIDE (PVC), SDR 35, ASTM D-3034.
- SEWER INSPECTIONS WILL BE BY THE SOUTH VALLEY SEWER DISTRICT SUCH APPROVAL SHALL NOT RELIEVE 5. THE CONTRACTOR FROM THE RESPONSIBILITY OF PERFORMING THE WORK IN AN ACCEPTABLE MANNER. THE CONTRACTOR WILL NOTIFY THE SOUTH VALLEY SEWER DISTRICT 48 HOURS PRIOR TO CONSTRUCTION. THE CONTRACTOR SHALL REIMBURSE THE SOUTH VALLEY SEWER DISTRICT AT RATES ESTABLISHED BY THE SOUTH VALLEY SEWER DISTRICT FOR INSPECTION IN EXCESS OF THE NORMAL WORK WEEK, INCLUDING LEGAL HOLIDAYS, AND D∨ERTIME INSPECTION RATES.
- STUBDUTS FOR SERVICE LINES SHALL BE MARKED IN ACCORDANCE WITH THE SPECIFICATIONS. THE 6. CONTRACTOR IS TO NOTIFY THE ENGINEER WHEN THIS IS ACCOMPLISHED SO THAT ANY DESTRUCTION OF SAME IS NOT BACK CHARGED TO THE SEWER CONTRACTOR.
- PRIOR TO FINAL ACCEPTANCE, AFTER ALL UTILITIES ARE IN AND PRIOR TO PAVING, AN AIR TEST SHALL BE 7. CONDUCTED, ALL SANITARY SEWER CONSTRUCTON SHALL COMPLY WITH SOUTH VALLEY SEWER DISTRICT DESIGN STANDARDS AND CONSTRUCTION SPECIFICATIONS.
- 8. ALL MANHOLES SHALL BE CONSTRUCTED SO AS TO BE WATER TIGHT AND WITH THE TOP OF CONE LOCATED WITHIN DNE (1) FOOT OF THE FINISHED GRADE. THE SEWER CONTRACTOR SHALL SUPPLY ALL LID ASSEMBLIES AND THE REQUIRED NUMBER OF RISER AND GRADE RINGS. THE SEWER CONTRACTOR SHALL FIELD VERIFY THE ELEVATION OF THE TOP OF THE MANHOLE CONE TO ASSURE THAT ALL RING ELEVATIONS MATCH FINAL STREET GRADES MANHOLES SHALL HAVE 12 INCH MAXIMUM GRADE RINGS.
- THE CONTRACTOR SHALL NOTIFY THE DEVELOPER'S ENGINEER AND THE SOUTH VALLEY SEWER DISTRICT A MINIMUM OF 48 HOURS PRIOR TO COMMENCING CONSTRUCTION OF THE SANITARY SEWER. SOUTH VALLEY SEWER DISTRICT SHALL HAVE THE RIGHT TO INSPECT AND REJECT ALL CONSTRUCTION ACCOCIATED WITH SAID SANITARY SEWER CONSTRUCTION.
- 10. SERVICE STUBDUTS SHALL BE 4" IN DIA. AND WILL BE TO THE POINTS SHOWN ON THE DRAWINGS (5' FROM BLDG.) OR AS MARKED BY THE ENGINEER IN THE FIELD. SERVICE LINES SHALL BE CONSTRUCTED IN ACCORDANCE WITH SOUTH VALLEY SEWER DISTRICT STANDARDS. THOSE SEWER SERVICE STUBOUTS BEGINNING AT A MANHOLE IF ANY WILL HAVE THE TOP OF THE FOUR (4) INCH PIPE MATCH THE TOP OF THE EIGHT INCH PIPE. THE SEWER SERVICE MARKER SHALL BE IN PLACE FOR THE FINAL INSPECTION.
- 11. THE HORIZONTAL SEPARATION OF THE WATER AND SEWER MAINS SHALL BE A MINIMUM OF TEN (10) FEET.
- 12. GROUNDWATER LEVELS SHALL BE MAINTAINED BELOW THE BOTTOM OF THE TRENCH DURING THE PIPE LAYING AND PIPE JOINING OPERATIONS. BEDDING MATERIAL SHALL CONFORM TO THE SOUTH VALLEY SEWER DISTRICT REQUIREMENTS.
- 13. THE TRENCH BACKFILL ABOVE THE PIPE ZONE SHALL BE INSPECTED BY THE SOUTH VALLEY SEWER DISTRICT. COMPACTION TESTS FOR SAID BACKFILL SHALL BE CONDUCTED AND THE RESULTS SUBMITTED TO THE SOUTH VALLEY SEWER DISTRICT FOR FINAL ACCEPTANCE, CONTRACTOR IS RESPONSIBLE FOR ALL COMPACTION CIDSTS.
- 14. THE CONTRACTOR WILL BE RESPONSIBLE FOR COMPACTION TESTING IN ACCORDANCE WITH THE UTAH PUBLIC WORKS STANDARDS CONSTRUCTION, HERRIMAN CITY AND SOUTH VALLEY SEWER DISTRICT.
- 15. ALL SEWER TRENCHES SHALL BE BACKFILLED IN ACCORDANCE WITH THE SOUTH VALLEY SEWER DISTRICT SPECIFICATIONS. THE SEWER PIPE BEDDING SHALL BE IN ACCORDANCE WITH SOUTH VALLEY SEWER DISTRICT SPECIFICATIONS.
- 16. THE CONTRACTOR SHALL LEAVE THE EXCAVATION FOR THE UPSTREAM END OF ALL SERVICE LINES OPEN FOR FIELD VERIFICATION OF THE INVERT ELEVATION BY THE INSPECTOR. THE CONTRACTOR SHALL NOT BACKFILL THE ENDS OF SERVICE LINES UNTIL HE HAS OBTAINED APPROVAL FROM THE INSPECTOR.
- 17. THE CONTRACTOR SHALL PROVIDE SOUTH VALLEY SEWER DISTRICT INSPECTOR WITH "CUT SHEETS" FOR THE STAKING PROVIDED FOR CONSTRUCTION OF THE SANITARY SEWER. "CUT SHEETS" SHALL BE PROVIDED TO THE SOUTH VALLEY SEWER DISTRICT PRIOR TO CONSTRUCTION. ADDITIONALLY, TEMPORARY BENCH MARKS MUST BE PROVIDED TO THE SOUTH VALLEY SEWER DISTRICT, INSPECTION DEPARTMENT, BY THE OWNER, PRIOR TO THE COMMENCEMENT OF CONSTRUCTION.
- 18. THE CONTRACTOR SHALL CONSTRUCT THE SANITARY SEWER IN ACCORDANCE WITH THE STAMPED PLANS APPROVED BY THE SOUTH VALLEY SEWER DISTRICT. THESE PLANS WILL BE PROVIDED TO THE CONTRACTOR BY THE PROJECT INSPECTOR PRIOR TO CONSTRUCTION. WORK SHALL NOT BE DONE WITHOUT THE CURRENT SET OF APPROVED PLANS.
- 19. CONTRACTOR SHALL FIELD VERIFY LOCATIONS AND INVERT ELEVATIONS OF EXISTING MANHOLES & OTHER UTILITIES BEFORE STAKING OR CONSTRUCTING ANY NEW SEWER LINES.
- 20. FOUR FEET OF COVER IS REQUIRED OVER ALL SEWER LINES.

# ROADWAY/PARKING/STORM DRAIN

- 1. ALL ROADWAYS CONSTRUCTION SHALL MEET THE MINIMUM REQUIREMENTS OF THE HERRIMAN CITY SPECIFICATIONS.
- WHEN DISCREPANCIES OCCUR BETWEEN PLANS AND SPECIFICATIONS, THE CONTRACTOR SHALL 2. IMMEDIATELY NOTIFY NORTHERN ENGINEERING. UNTIMELY NOTIFICATION SHALL NEGATE ANY CONTRACTORS CLAIM FOR ADDITIONAL COMPENSATION.
- 3 INSPECTION OF WORK WITHIN THE PUBLIC RIGHT-OF WAY SHALL BE BY HERRIMAN CITY.
- 4. ALL TOPS OF VALVE BOXES AND SEWER MANHOLES SHALL BE SET FLUSH WITH THE SLOPE OF THE FINISHED STREET GRADES. THE RUADWAY CUNTRACTUR SHALL INSTALL AND ADJUST ALL SPACERS, GRADE RINGS, MANHOLE RINGS AND LIDS. CONCRETE COLLARS SHALL BE INSTALLED IN ACCORDANCE WITH CURRENT A.P.W.A. STANDARDS & SPECIFICATIONS. CONTRACTOR SHALL NOTIFY HERRIMAN CITY AND THE ENGINEER 24 HOURS PRIOR TO POURING CONCRETE COLLARS.
- 5. ALL COSTS OF TESTING & RETESTING FOR PREVIOUSLY FAILED TESTS SHALL BE THE CONTRACTOR RESPONSIBILITY.
- 6. ALL COSTS TO THE CONTRACTOR INCURRED IN CORRECTING DEFICIENT WORK SHALL BE TO THE CONTRACTORS ACCOUNT. FAILURE TO CORRECT SUCH WORK WILL BE CAUSE FOR A STOP WORK ORDER AND POSSIBLE TERMINATION.
- 7. ALL STORM DRAINAGE APPURTENANCES SHALL BE INSPECTED AND CERTIFIED BY HERRIMAN CITY.
- 8. ALL WORK SHALL BE INSPECTED BY THE CITY OF HERRIMAN,
- 9. ALL MATERIAL PLACED AS FILL OR BACKFILL SHALL BE PLACED AND COMPACTED IN ACCORDANCE WITH CURRENT A.P.W.A. STANDARD & SPECIFICATION.
- 10. DVER EXCAVATION AND ADDITIONAL GRANULAR BACKFILL MAY BE REQUIRED IN HIGH GROUNDWATER AREAS WHICH ARE TO BE DETERMINED BY HERRIMAN CITY.

## GENERAL

- 1. ALL WORK SHALL BE DONE IN ACCORDANCE WITH THE SPECIFICATIONS ORDINANCES & REQUIREMENTS OF HERRIMAN CITY 6TH EDITION SPECIFICATIONS APPROVED IN 2011 & CURRENT A.P.W.A. STANDARDS.
- 2. A PRECONSTRUCTION CONFERENCE WILL BE HELD A MINIMUM OF 48 HOURS PRIOR TO START OF WORK.
- THE CONTRACTOR SHALL MAINTAIN ALL EXISTING DRAINAGE FACILITIES WITHIN THE CONSTRUCTION AREA UNTIL THE DRAINAGE IMPROVEMENTS ARE IN PLACE AND FUNCTIONING.
- 4. ALL CONTRACTORS WORKING WITHIN THE PROJECT BOUNDARIES ARE RESPONSIBLE FOR COMPLIANCE WITH ALL APPLICABLE SAFETY LAWS OF ANY JURISDICTIONAL BODY. THE CONTRACTOR SHALL BE RESPONSIBLE FOR ALL BARRICADES, SAFETY DEVICES AND CONTROL OF TRAFFIC WITHIN AND AROUND THE CONSTRUCTION AREA.
- 5. EXISTING A.C. PAVEMENT SHALL BE CUT TO A NEAT STRAIGHT LINE PARALLEL OR PERPENDICULAR TO THE STREET OR DRIVEWAY CENTERLINE OR AS SHOWN ON PLANS AND THE EXPOSED EDGE SHALL BE TACKED WITH EMULSION PRIOR TO PAVING AS PER HERRIMAN CITY SPECIFICATIONS.
- 6. ALL MATERIALS FURNISHED ON OR FOR THE PROJECT MUST MEET THE MINIMUM REQUIREMENTS OF THE APPROVING AGENCIES OR AS SET FORTH HEREIN, WHICHEVER IS MORE RESTRICTIVE.
- 7. CONTRACTORS MUST FURNISH PROOF THAT ALL MATERIALS INSTALLED ON THIS PROJECT MEET THE REQUIREMENTS OF THE SPECIFICATIONS AT THE REQUEST OF THE AGENCY AND/OR THE ENGINEER.
- 8. THE LOCATIONS OF EXISTING UNDERGROUND OR OVERHEAD UTILITIES ARE SHOWN IN AN APPROXIMATE WAY UNLY.THE CONTRACTOR SHALL DETERMINE THE EXACT LOCATION & ELEVATION OF ALL EXISTING UTILITIES BEFORE COMMENCING WORK, HE AGREES TO BE FULLY RESPONSIBLE FOR ANY AND ALL DAMAGES WHICH MIGHT BE DCCASIDNED BY HIS FAILURE TO EXACTLY LOCATE AND PRESERVE ANY AND ALL UNDERGROUND OR OVERHEAD UTILITIES. IT IS THE CONTRACTOR'S RESPONSIBILITY TO CALL BLUE STAKES PRIOR TO ANY CONSTRUCTIONS.
- 9. ALL CONTRACTORS WORKING WITHIN THE PUBLIC ROAD RIGHT-OF-WAY ARE REQUIRED TO SECURE A RIGHT-DF-WAY PERMIT FROM HERRIMAN CITY AT LEAST 24 HOURS PRIOR TO ANY CONSTRUCTION.
- 10. ALL COSTS OF RETESTING FOR PREVIOUSLY FAILED TESTS SHALL BE THE RESPONSIBILITY OF THE CONTRACTOR.
- 11. ALL COSTS TO THE CONTRACTOR INCURRED IN CORRECTING DEFICIENT WORK SHALL BE TO THE CONTRACTORS ACCOUNT. FAILURE TO CORRECT SUCH WORK WILL BE CAUSE FOR A STOP WORK ORDER AND POSSIBLE TERMINATION.
- 12. THE FOUNDATION INVESTIGATION AND ALL ADDENDUM FOR IVIE FARMS SUBDIVISION PHASE II, HERRIMAN, UTAH AND THE RECOMMENDATION THEREIN ARE TO BE CONSIDERED A PART OF THESE PLANS. THE CONTRACTOR IS RESPONSIBLE FOR INCLUDING THE RECOMMENDATION IN SAID REPORT AND ADDENDUM INTO HIS/HER BID.
- 13. THE CONTRACTOR'S) SHALL REMOVE ALL OBSTRUCTIONS, BOTH ABOVE, AND BELOW GROUND, AS REQUIRED FOR THE CONSTRUCTION OF THE PROPOSED IMPROVEMENTS. THIS SHALL INCLUDE CLEARING AND GRUBBING WHICH CONSIST OF CLEARING THE GROUND SURFACE OF ALL TREES, STUMPS, BRUSH, UNDERGROWTH, HEDGES, HEAVY GROWTH OF GRASS OR WEEDS, FENCES, STRUCTURES, DEBRIS, RUBBISH, AND SUCH MATERIAL WHICH, IN THE OPINION OF THE ENGINEER, IS UNSUITABLE FOR THE FOUNDATION OF PAVEMENTS, ALL MATERIAL NOT SUITABLE FOR FUTURE USE ON SITE SHALL BE DISPOSED OF OFF SITE,
- 14. ALL RUADWAYS, CULINARY WATER, STURM DRAIN IMPROVEMENTS SHALL BE CONSTRUCTED IN ACCORDANCE WITH THE CURRENT EDITION OF THE A.P.W.A.

## WATER

- THE WATER SYSTEM SHALL BE CONSTRUCTED TO CONFORM WITH THE STANDARDS SET FORTH IN THE "STATE OF UTAH RULES FOR PUBLIC DRINKING WATER SYSTEMS", AND THE CURRENT HERRIMAN CITY 6TH EDITION SPECIFICATIONS AND STANDARD DRAWING.
- WATER DISTRIBUTION MAINS 10" AND SMALLER SHALL BE CONSTRUCTED WITH C900, PIPE 12' & GREATER TO BE D.I.P. CLASS 52, CONFORMING TO CURRENT A.P.W.A. STANDARDS. THE PIPE SHALL BE INSTALLED IN WORKMANLIKE MANNER BY PERSONS PROPERLY QUALIFIED TO PERFORM SAID WORK AND SHALL BE IN CONFORMANCE WITH THE MANUFACTURER'S RECOMMENDATIONS AS APPROVED BY THE CITY ENGINEER. ALL WORK AND MATERIALS MUST CONFORM TO CURRENT REQUIREMENTS OF THE UTAH PUBLIC WORKS GENERAL CONDITIONS AND STANDARDS SPECIFICATIONS FOR CONSTRUCTION AND/OR HERRIMAN CITY.
- ALL WATER MAINS SHALL HAVE A MINIMUM COVER DF 3.5 FEET. AFTER INSTALLATION OF THE WATER MAINS, THE TRENCHES SHALL BE COMPACTED TO 95% OF MAXIMUM DENSITY TO PREVENT FURTHER SETTLEMENT. ALL MAINS SHALL BE LEAK-TESTED, FLUSHED AND SANITIZED BEFORE CONNECTING TO THE MUNICIPAL SYSTEM.
- 4. HORIZONTAL AND VERTICAL SEPARATION OF CULINARY WATER AND SEWER SHALL BE IN COMPLIANCE WITH HERRIMAN CITY STANDARDS AND THOSE SET FORTH IN THE STATE CODES.
- 5. ALL GATE VALVES SHALL BE FLANGED AND/OR M.J. AND SHALL CONFORM TO CURRENT A.P.W.A. SPECIFICATIONS AND SHALL HAVE A 200 P.S.I. WORKING PRESSURE RATING. ALL VALVES SHALL BE ANCHORED IN CONFORMANCE WITH HERRIMAN CITY SPECIFICATIONS.
- 6. ALL TEES, PLUGS, CAPS AND BENDS, AND AT OTHER LOCATIONS WHERE UNBALANCED FORCES EXIST. SHALL BE SECURED AND ANCHORED BY SUITABLE THRUST BLOCKING AS SHOWN IN THE HERRIMAN CITY SPECIFICATIONS.
- 7. THE DISTRIBUTION SYSTEM SHALL BE PRESSURE TESTED IN ACCORDANCE WITH A.W.W.A. STANDARDS.
- 8. CONTRACTOR SHALL NOTIFY THE ENGINEER, THREE (3) WORKING DAYS BEFORE INITIAL CONSTRUCTION BEGINS AND SHALL ALSO REQUEST HERRIMAN CITY DEPARTMENT OF PUBLIC WORKS INSPECTION OF WATER LINES AND APPURTENANCES TWENTY-FOUR (24) HOURS IN ADVANCE OF BACKFILLING.
- 9. CONTRACTOR TO FIELD VERIFY ALL VALVE BOX LID ELEVATIONS TO ASSURE THAT SAID LID ELEVATIONS MATCH FINAL STREET GRADE, AND ALL METER LID ELEVATIONS TO MATCH AN EXTENSION OF THE SIDEWALK GRADE.
- 10. UPDN THE COMPLETION OF WORK, THE CONTRACTOR SHALL SUBMIT A SET OF AS-BUILT PLANS TO THE ENGINEER.
- 11. RESIDENTIAL WATER SERVICE CONNECTIONS SHALL BE 1" IPS POLYETHYLENE WATER PIPE W/ 3/4" METER SETTER & BOX. METER WILL BE FURNISHED AND INSTALLED BY THE CITY OR BUILDING CONTRACTOR.
- 12. ALL WATER VALVES WILL BE PLACED SD AS NOT TO CONFLICT WITH ANY CONCRETE CURB, GUTTER, VALLEY GUTTER, AND SIDEWALK IMPROVEMENTS.
- 13. ALL WATER METERS AND FIRE HYDRANTS ARE TO BE LOCATED OUTSIDE OF THE ROADWAYS AREA AND THERE MUST BE AT LEAST A DNE (1) FOOT SEPARATION BETWEEN ANY BACK OF SIDEWALK (DR CURB IF NO SIDEWALK) AND THE LEADING EDGE OF ANY FIRE HYDRANT.