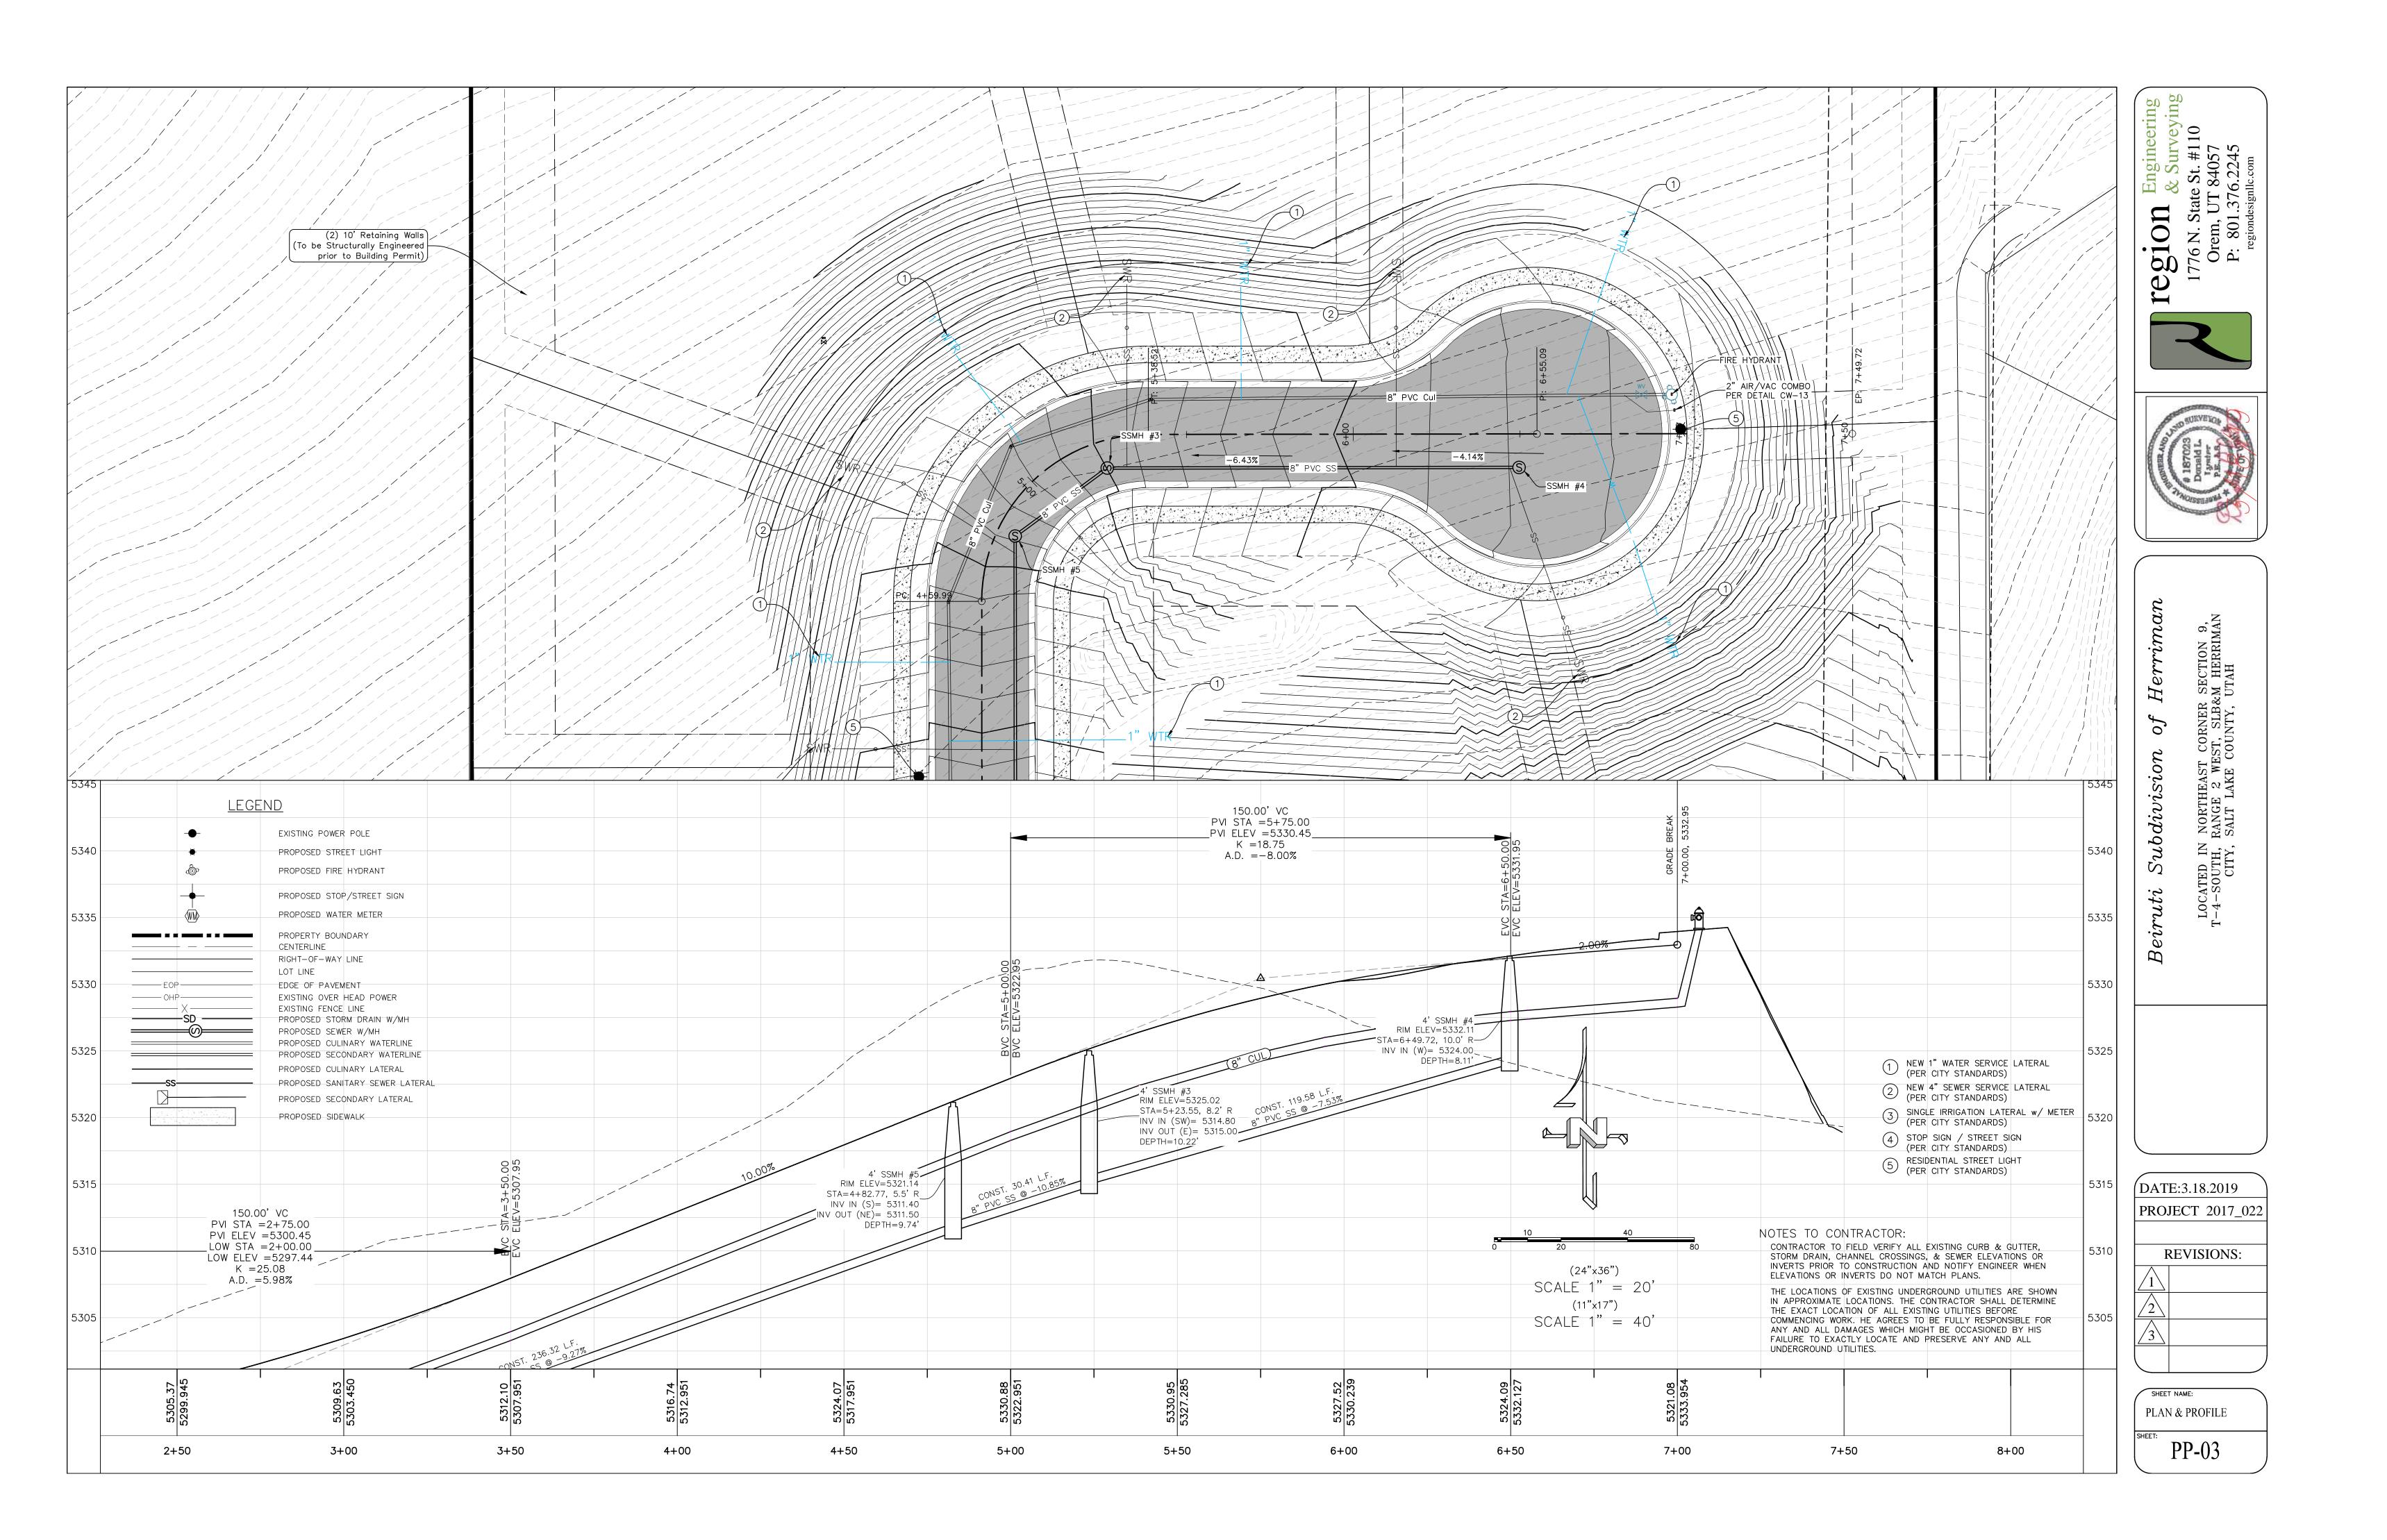

e site.
 No cultural or historical items located w/in the site.

NOTES TO CONTRACTOR:

CONTRACTOR TO FIELD VERIFY ALL EXISTING CURB & GUTTER, STORM DRAIN, CHANNEL CROSSINGS, & SEWER ELEVATIONS OR INVERTS PRIOR TO CONSTRUCTION AND NOTIFY ENGINEER WHEN ELEVATIONS OR INVERTS DO NOT MATCH PLANS. THE LOCATIONS OF EXISTING UNDERGROUND UTILITIES ARE SHOWN IN APPROXIMATE LOCATIONS. THE CONTRACTOR SHALL DETERMINE THE EXACT LOCATION OF ALL EXISTING UTILITIES BEFORE COMMENCING WORK. HE AGREES TO BE FULLY RESPONSIBLE FOR ANY AND ALL DAMAGES WHICH MIGHT BE OCCASIONED BY HIS FAILURE TO EXACTLY LOCATE AND PRESERVE ANY AND ALL UNDERGROUND UTILITIES.

C:\USERS\SHERRING\DROPBOX\2\_REGION PROJECTS\1\_REGION ENGINEERING PROJECTS\0\_PROJECTS\2018\02\_BUSH AND GUDGELL\HERRIMAN\2\_SHEET FILES\SL-01















|                                                                                                                      |                                                                            |                                |                    | 111                                                                 |
|----------------------------------------------------------------------------------------------------------------------|----------------------------------------------------------------------------|--------------------------------|--------------------|---------------------------------------------------------------------|
|                                                                                                                      |