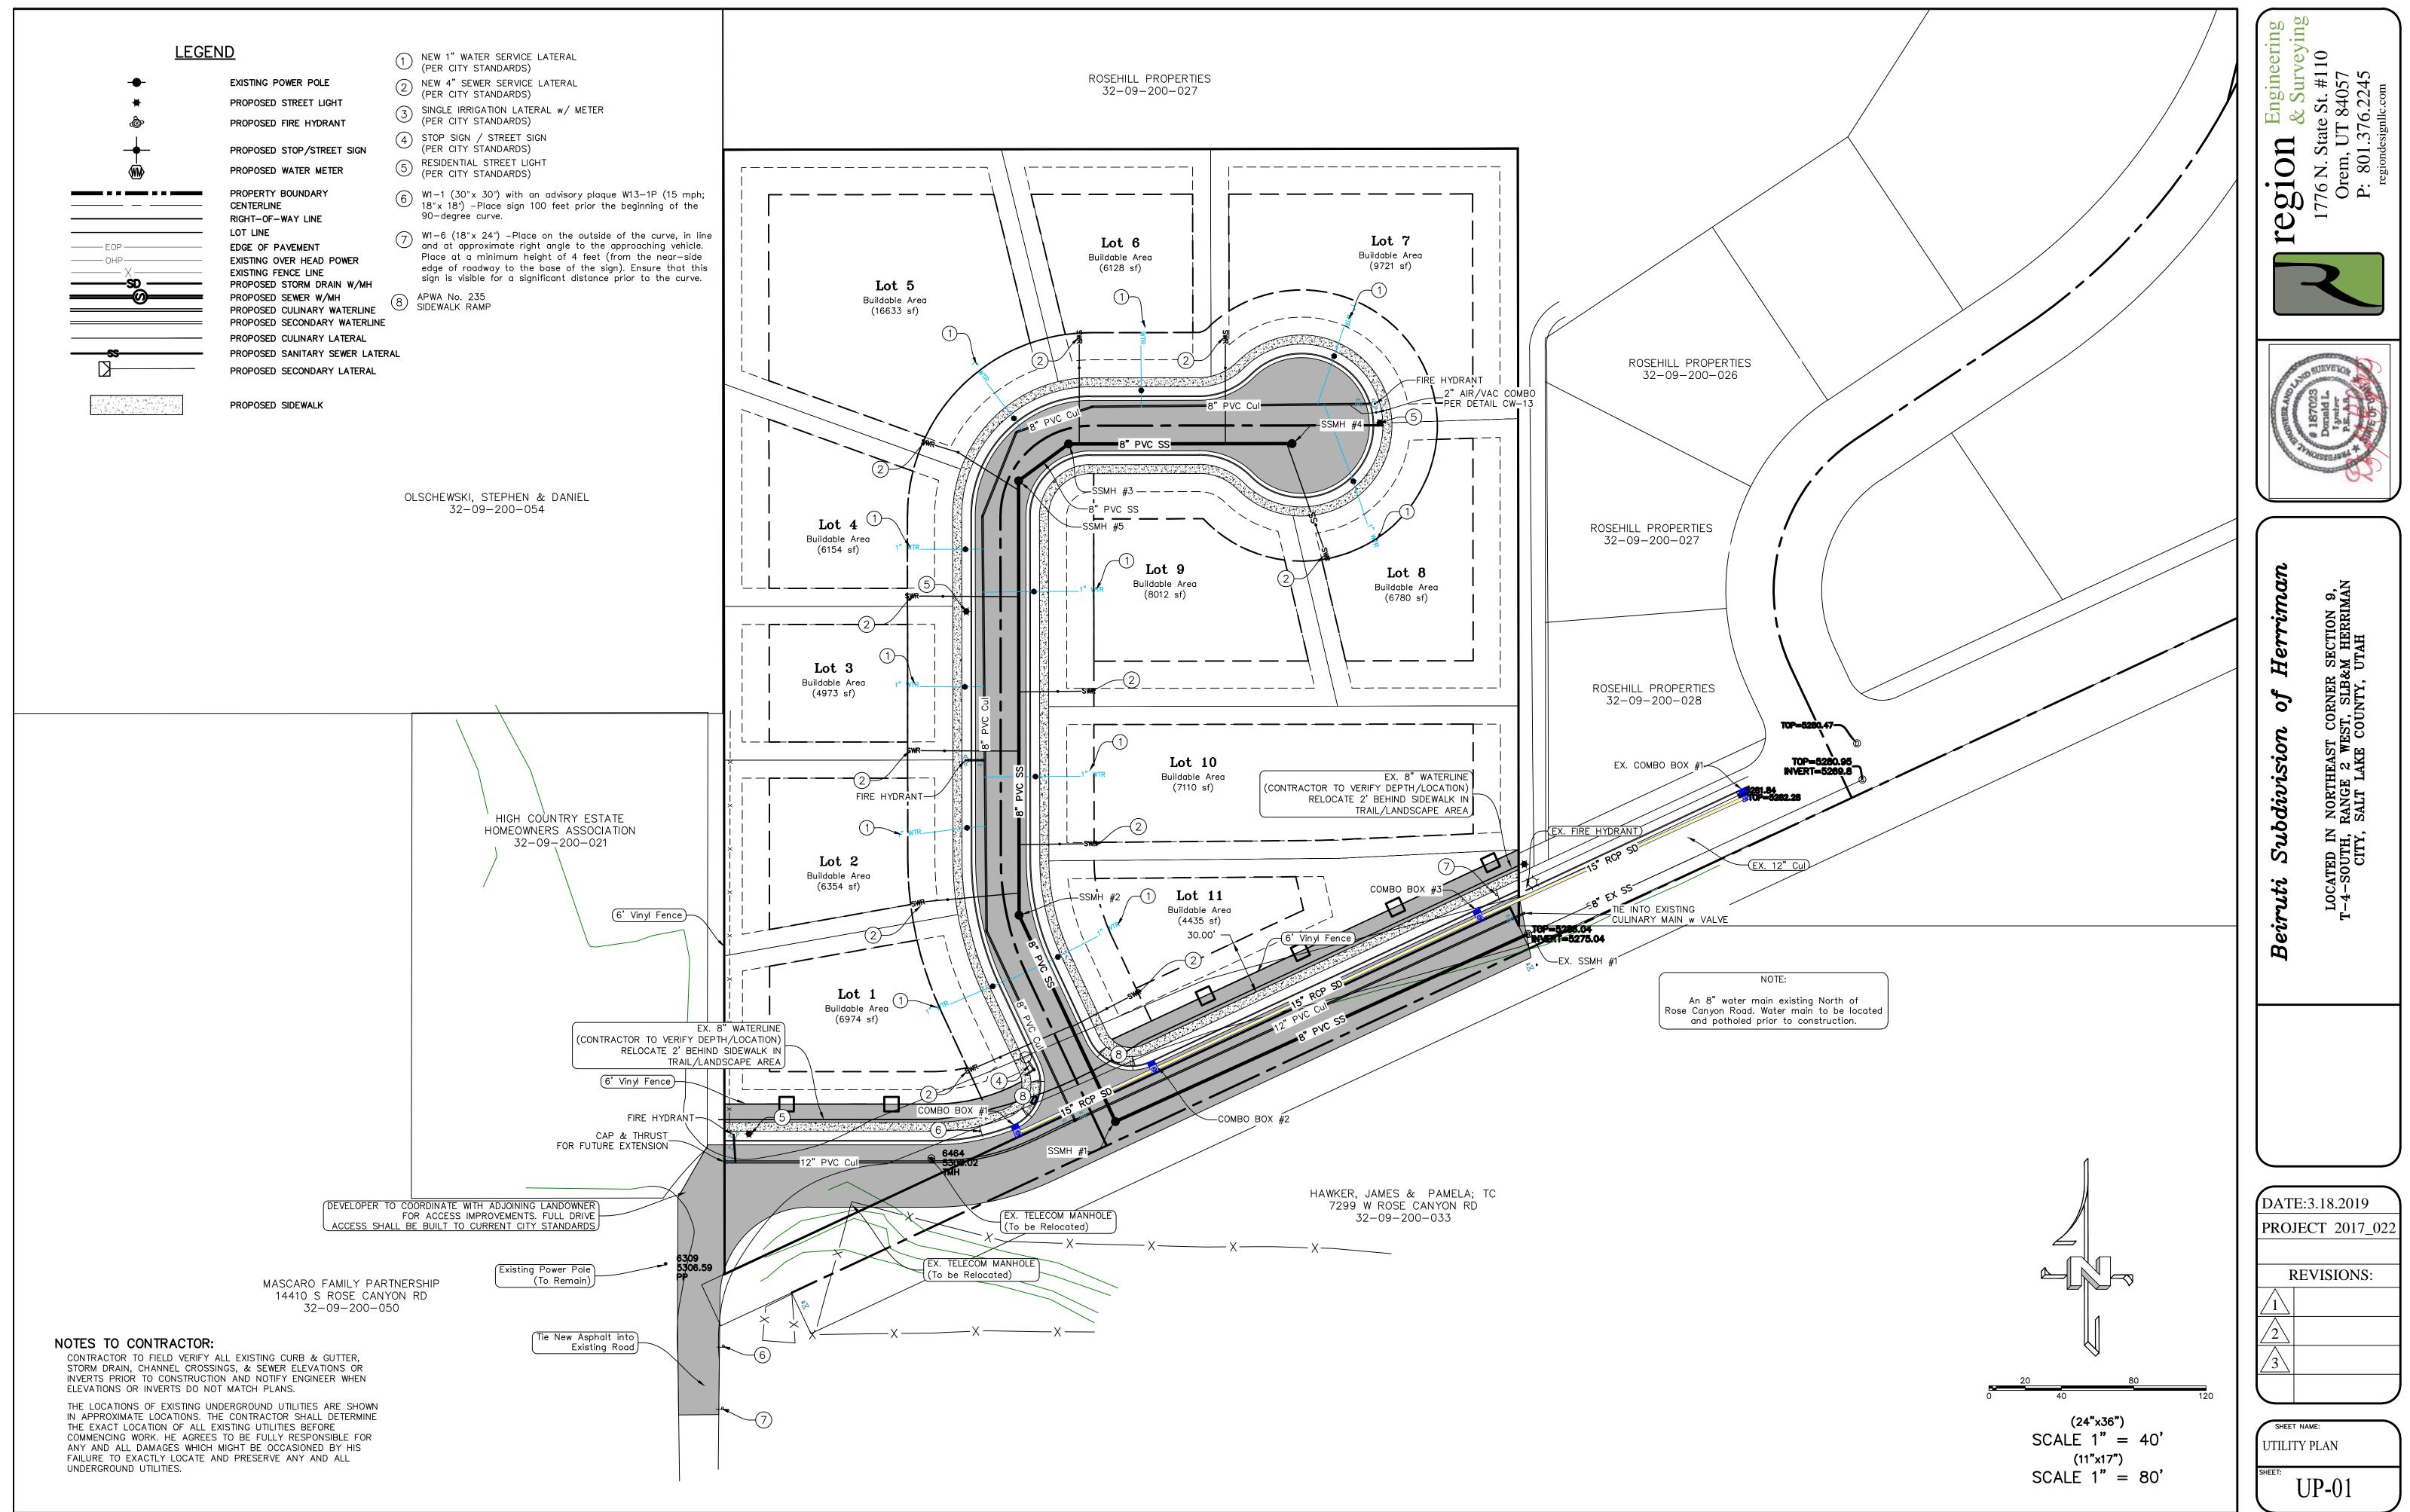

## SEWER

- ALL WORK SHALL BE DONE IN ACCORDANCE WITH THE LATEST SOUTH VALLEY SEWER DISTRICT DESIGN STANDARDS & CONSTRUCTION SPECIFICATIONS AND STANDARD DRAWINGS.
- 2. FINAL APPROVAL AND ACCEPTANCE OF ALL SEWER CONSTRUCTION WILL BE BY THE SOUTH VALLEY SEWER DISTRICT.
- З. MANHOLES SHALL BE CONSTRUCTED AS PER SOUTH VALLEY SEWER DISTRICT.
- 4. SEWER PIPE WITH COVER OF GREATER THAN 4 FEET , SHALL BE BELL AND SPIGOT, POLYVINYL CHLORIDE (PVC), SDR 35, ASTM D-3034.
- SEWER INSPECTIONS WILL BE BY THE SOUTH VALLEY SEWER DISTRICT SUCH APPROVAL SHALL NOT RELIEVE 5. THE CONTRACTOR FROM THE RESPONSIBILITY OF PERFORMING THE WORK IN AN ACCEPTABLE MANNER. THE CONTRACTOR WILL NOTIFY THE SOUTH VALLEY SEWER DISTRICT 48 HOURS PRIOR TO CONSTRUCTION. THE CONTRACTOR SHALL REIMBURSE THE SOUTH VALLEY SEWER DISTRICT AT RATES ESTABLISHED BY THE SOUTH VALLEY SEWER DISTRICT FOR INSPECTION IN EXCESS OF THE NORMAL WORK WEEK, INCLUDING LEGAL HOLIDAYS, AND D∨ERTIME INSPECTION RATES.
- STUBDUTS FOR SERVICE LINES SHALL BE MARKED IN ACCORDANCE WITH THE SPECIFICATIONS. THE 6. CONTRACTOR IS TO NOTIFY THE ENGINEER WHEN THIS IS ACCOMPLISHED SO THAT ANY DESTRUCTION OF SAME IS NOT BACK CHARGED TO THE SEWER CONTRACTOR.
- PRIOR TO FINAL ACCEPTANCE, AFTER ALL UTILITIES ARE IN AND PRIOR TO PAVING, AN AIR TEST SHALL BE 7. CONDUCTED, ALL SANITARY SEWER CONSTRUCTON SHALL COMPLY WITH SOUTH VALLEY SEWER DISTRICT DESIGN STANDARDS AND CONSTRUCTION SPECIFICATIONS.
- 8. ALL MANHOLES SHALL BE CONSTRUCTED SO AS TO BE WATER TIGHT AND WITH THE TOP OF CONE LOCATED WITHIN DNE (1) FOOT OF THE FINISHED GRADE. THE SEWER CONTRACTOR SHALL SUPPLY ALL LID ASSEMBLIES AND THE REQUIRED NUMBER OF RISER AND GRADE RINGS. THE SEWER CONTRACTOR SHALL FIELD VERIFY THE ELEVATION OF THE TOP OF THE MANHOLE CONE TO ASSURE THAT ALL RING ELEVATIONS MATCH FINAL STREET GRADES MANHOLES SHALL HAVE 12 INCH MAXIMUM GRADE RINGS.
- THE CONTRACTOR SHALL NOTIFY THE DEVELOPER'S ENGINEER AND THE SOUTH VALLEY SEWER DISTRICT A MINIMUM OF 48 HOURS PRIOR TO COMMENCING CONSTRUCTION OF THE SANITARY SEWER. SOUTH VALLEY SEWER DISTRICT SHALL HAVE THE RIGHT TO INSPECT AND REJECT ALL CONSTRUCTION ACCOCIATED WITH SAID SANITARY SEWER CONSTRUCTION.
- 10. SERVICE STUBDUTS SHALL BE 4" IN DIA. AND WILL BE TO THE POINTS SHOWN ON THE DRAWINGS (5' FROM BLDG.) OR AS MARKED BY THE ENGINEER IN THE FIELD. SERVICE LINES SHALL BE CONSTRUCTED IN ACCORDANCE WITH SOUTH VALLEY SEWER DISTRICT STANDARDS. THOSE SEWER SERVICE STUBOUTS BEGINNING AT A MANHOLE IF ANY WILL HAVE THE TOP OF THE FOUR (4) INCH PIPE MATCH THE TOP OF THE EIGHT INCH PIPE. THE SEWER SERVICE MARKER SHALL BE IN PLACE FOR THE FINAL INSPECTION.
- 11. THE HORIZONTAL SEPARATION OF THE WATER AND SEWER MAINS SHALL BE A MINIMUM OF TEN (10) FEET.
- 12. GROUNDWATER LEVELS SHALL BE MAINTAINED BELOW THE BOTTOM OF THE TRENCH DURING THE PIPE LAYING AND PIPE JOINING OPERATIONS. BEDDING MATERIAL SHALL CONFORM TO THE SOUTH VALLEY SEWER DISTRICT REQUIREMENTS.
- 13. THE TRENCH BACKFILL ABOVE THE PIPE ZONE SHALL BE INSPECTED BY THE SOUTH VALLEY SEWER DISTRICT. COMPACTION TESTS FOR SAID BACKFILL SHALL BE CONDUCTED AND THE RESULTS SUBMITTED TO THE SOUTH VALLEY SEWER DISTRICT FOR FINAL ACCEPTANCE, CONTRACTOR IS RESPONSIBLE FOR ALL COMPACTION CIDSTS.
- 14. THE CONTRACTOR WILL BE RESPONSIBLE FOR COMPACTION TESTING IN ACCORDANCE WITH THE UTAH PUBLIC WORKS STANDARDS CONSTRUCTION, HERRIMAN CITY AND SOUTH VALLEY SEWER DISTRICT.
- 15. ALL SEWER TRENCHES SHALL BE BACKFILLED IN ACCORDANCE WITH THE SOUTH VALLEY SEWER DISTRICT SPECIFICATIONS. THE SEWER PIPE BEDDING SHALL BE IN ACCORDANCE WITH SOUTH VALLEY SEWER DISTRICT SPECIFICATIONS.
- 16. THE CONTRACTOR SHALL LEAVE THE EXCAVATION FOR THE UPSTREAM END OF ALL SERVICE LINES OPEN FOR FIELD VERIFICATION OF THE INVERT ELEVATION BY THE INSPECTOR. THE CONTRACTOR SHALL NOT BACKFILL THE ENDS OF SERVICE LINES UNTIL HE HAS OBTAINED APPROVAL FROM THE INSPECTOR.
- 17. THE CONTRACTOR SHALL PROVIDE SOUTH VALLEY SEWER DISTRICT INSPECTOR WITH "CUT SHEETS" FOR THE STAKING PROVIDED FOR CONSTRUCTION OF THE SANITARY SEWER. "CUT SHEETS" SHALL BE PROVIDED TO THE SOUTH VALLEY SEWER DISTRICT PRIOR TO CONSTRUCTION. ADDITIONALLY, TEMPORARY BENCH MARKS MUST BE PROVIDED TO THE SOUTH VALLEY SEWER DISTRICT, INSPECTION DEPARTMENT, BY THE OWNER, PRIOR TO THE COMMENCEMENT OF CONSTRUCTION.
- 18. THE CONTRACTOR SHALL CONSTRUCT THE SANITARY SEWER IN ACCORDANCE WITH THE STAMPED PLANS APPROVED BY THE SOUTH VALLEY SEWER DISTRICT. THESE PLANS WILL BE PROVIDED TO THE CONTRACTOR BY THE PROJECT INSPECTOR PRIOR TO CONSTRUCTION. WORK SHALL NOT BE DONE WITHOUT THE CURRENT SET OF APPROVED PLANS.
- 19. CONTRACTOR SHALL FIELD VERIFY LOCATIONS AND INVERT ELEVATIONS OF EXISTING MANHOLES & OTHER UTILITIES BEFORE STAKING OR CONSTRUCTING ANY NEW SEWER LINES.
- 20. FOUR FEET OF COVER IS REQUIRED OVER ALL SEWER LINES.

# ROADWAY/PARKING/STORM DRAIN

- 1. ALL ROADWAYS CONSTRUCTION SHALL MEET THE MINIMUM REQUIREMENTS OF THE HERRIMAN CITY SPECIFICATIONS.
- WHEN DISCREPANCIES OCCUR BETWEEN PLANS AND SPECIFICATIONS, THE CONTRACTOR SHALL 2. IMMEDIATELY NOTIFY NORTHERN ENGINEERING. UNTIMELY NOTIFICATION SHALL NEGATE ANY CONTRACTORS CLAIM FOR ADDITIONAL COMPENSATION.
- 3 INSPECTION OF WORK WITHIN THE PUBLIC RIGHT-OF WAY SHALL BE BY HERRIMAN CITY.
- 4. ALL TOPS OF VALVE BOXES AND SEWER MANHOLES SHALL BE SET FLUSH WITH THE SLOPE OF THE FINISHED STREET GRADES. THE RUADWAY CUNTRACTUR SHALL INSTALL AND ADJUST ALL SPACERS, GRADE RINGS, MANHOLE RINGS AND LIDS. CONCRETE COLLARS SHALL BE INSTALLED IN ACCORDANCE WITH CURRENT A.P.W.A. STANDARDS & SPECIFICATIONS. CONTRACTOR SHALL NOTIFY HERRIMAN CITY AND THE ENGINEER 24 HOURS PRIOR TO POURING CONCRETE COLLARS.
- 5. ALL COSTS OF TESTING & RETESTING FOR PREVIOUSLY FAILED TESTS SHALL BE THE CONTRACTOR RESPONSIBILITY.
- 6. ALL COSTS TO THE CONTRACTOR INCURRED IN CORRECTING DEFICIENT WORK SHALL BE TO THE CONTRACTORS ACCOUNT. FAILURE TO CORRECT SUCH WORK WILL BE CAUSE FOR A STOP WORK ORDER AND POSSIBLE TERMINATION.
- 7. ALL STORM DRAINAGE APPURTENANCES SHALL BE INSPECTED AND CERTIFIED BY HERRIMAN CITY.
- 8. ALL WORK SHALL BE INSPECTED BY THE CITY OF HERRIMAN,
- 9. ALL MATERIAL PLACED AS FILL OR BACKFILL SHALL BE PLACED AND COMPACTED IN ACCORDANCE WITH CURRENT A.P.W.A. STANDARD & SPECIFICATION.
- 10. DVER EXCAVATION AND ADDITIONAL GRANULAR BACKFILL MAY BE REQUIRED IN HIGH GROUNDWATER AREAS WHICH ARE TO BE DETERMINED BY HERRIMAN CITY.

## WATER

- THE WATER SYSTEM SHALL BE CONSTRUCTED TO CONFORM WITH THE STANDARDS SET FORTH IN THE "STATE OF UTAH RULES FOR PUBLIC DRINKING WATER SYSTEMS", AND THE CURRENT HERRIMAN CITY 6TH EDITION SPECIFICATIONS AND STANDARD DRAWING.
- WATER DISTRIBUTION MAINS 10" AND SMALLER SHALL BE CONSTRUCTED WITH C900, PIPE 12' & GREATER TO BE D.I.P. CLASS 52, CONFORMING TO CURRENT A.P.W.A. STANDARDS. THE PIPE SHALL BE INSTALLED IN WORKMANLIKE MANNER BY PERSONS PROPERLY QUALIFIED TO PERFORM SAID WORK AND SHALL BE IN CONFORMANCE WITH THE MANUFACTURER'S RECOMMENDATIONS AS APPROVED BY THE CITY ENGINEER. ALL WORK AND MATERIALS MUST CONFORM TO CURRENT REQUIREMENTS OF THE UTAH PUBLIC WORKS GENERAL CONDITIONS AND STANDARDS SPECIFICATIONS FOR CONSTRUCTION AND/OR HERRIMAN CITY.
- ALL WATER MAINS SHALL HAVE A MINIMUM COVER DF 3.5 FEET. AFTER INSTALLATION OF THE WATER MAINS, THE TRENCHES SHALL BE COMPACTED TO 95% OF MAXIMUM DENSITY TO PREVENT FURTHER SETTLEMENT. ALL MAINS SHALL BE LEAK-TESTED, FLUSHED AND SANITIZED BEFORE CONNECTING TO THE MUNICIPAL SYSTEM.
- 4. HORIZONTAL AND VERTICAL SEPARATION OF CULINARY WATER AND SEWER SHALL BE IN COMPLIANCE WITH HERRIMAN CITY STANDARDS AND THOSE SET FORTH IN THE STATE CODES.
- 5. ALL GATE VALVES SHALL BE FLANGED AND/OR M.J. AND SHALL CONFORM TO CURRENT A.P.W.A. SPECIFICATIONS AND SHALL HAVE A 200 P.S.I. WORKING PRESSURE RATING. ALL VALVES SHALL BE ANCHORED IN CONFORMANCE WITH HERRIMAN CITY SPECIFICATIONS.
- 6. ALL TEES, PLUGS, CAPS AND BENDS, AND AT OTHER LOCATIONS WHERE UNBALANCED FORCES EXIST. SHALL BE SECURED AND ANCHORED BY SUITABLE THRUST BLOCKING AS SHOWN IN THE HERRIMAN CITY SPECIFICATIONS.
- 7. THE DISTRIBUTION SYSTEM SHALL BE PRESSURE TESTED IN ACCORDANCE WITH A.W.W.A. STANDARDS.
- 8. CONTRACTOR SHALL NOTIFY THE ENGINEER, THREE (3) WORKING DAYS BEFORE INITIAL CONSTRUCTION BEGINS AND SHALL ALSO REQUEST HERRIMAN CITY DEPARTMENT OF PUBLIC WORKS INSPECTION OF WATER LINES AND APPURTENANCES TWENTY-FOUR (24) HOURS IN ADVANCE OF BACKFILLING.
- 9. CONTRACTOR TO FIELD VERIFY ALL VALVE BOX LID ELEVATIONS TO ASSURE THAT SAID LID ELEVATIONS MATCH FINAL STREET GRADE, AND ALL METER LID ELEVATIONS TO MATCH AN EXTENSION OF THE SIDEWALK GRADE.
- 10. UPDN THE COMPLETION OF WORK, THE CONTRACTOR SHALL SUBMIT A SET OF AS-BUILT PLANS TO THE ENGINEER.
- 11. RESIDENTIAL WATER SERVICE CONNECTIONS SHALL BE 1" IPS POLYETHYLENE WATER PIPE W/ 3/4" METER SETTER & BOX. METER WILL BE FURNISHED AND INSTALLED BY THE CITY OR BUILDING CONTRACTOR.
- 12. ALL WATER VALVES WILL BE PLACED SD AS NOT TO CONFLICT WITH ANY CONCRETE CURB, GUTTER, VALLEY GUTTER, AND SIDEWALK IMPROVEMENTS.
- 13. ALL WATER METERS AND FIRE HYDRANTS ARE TO BE LOCATED OUTSIDE OF THE ROADWAYS AREA AND THERE MUST BE AT LEAST A DNE (1) FOOT SEPARATION BETWEEN ANY BACK OF SIDEWALK (DR CURB IF NO SIDEWALK) AND THE LEADING EDGE OF ANY FIRE HYDRANT.