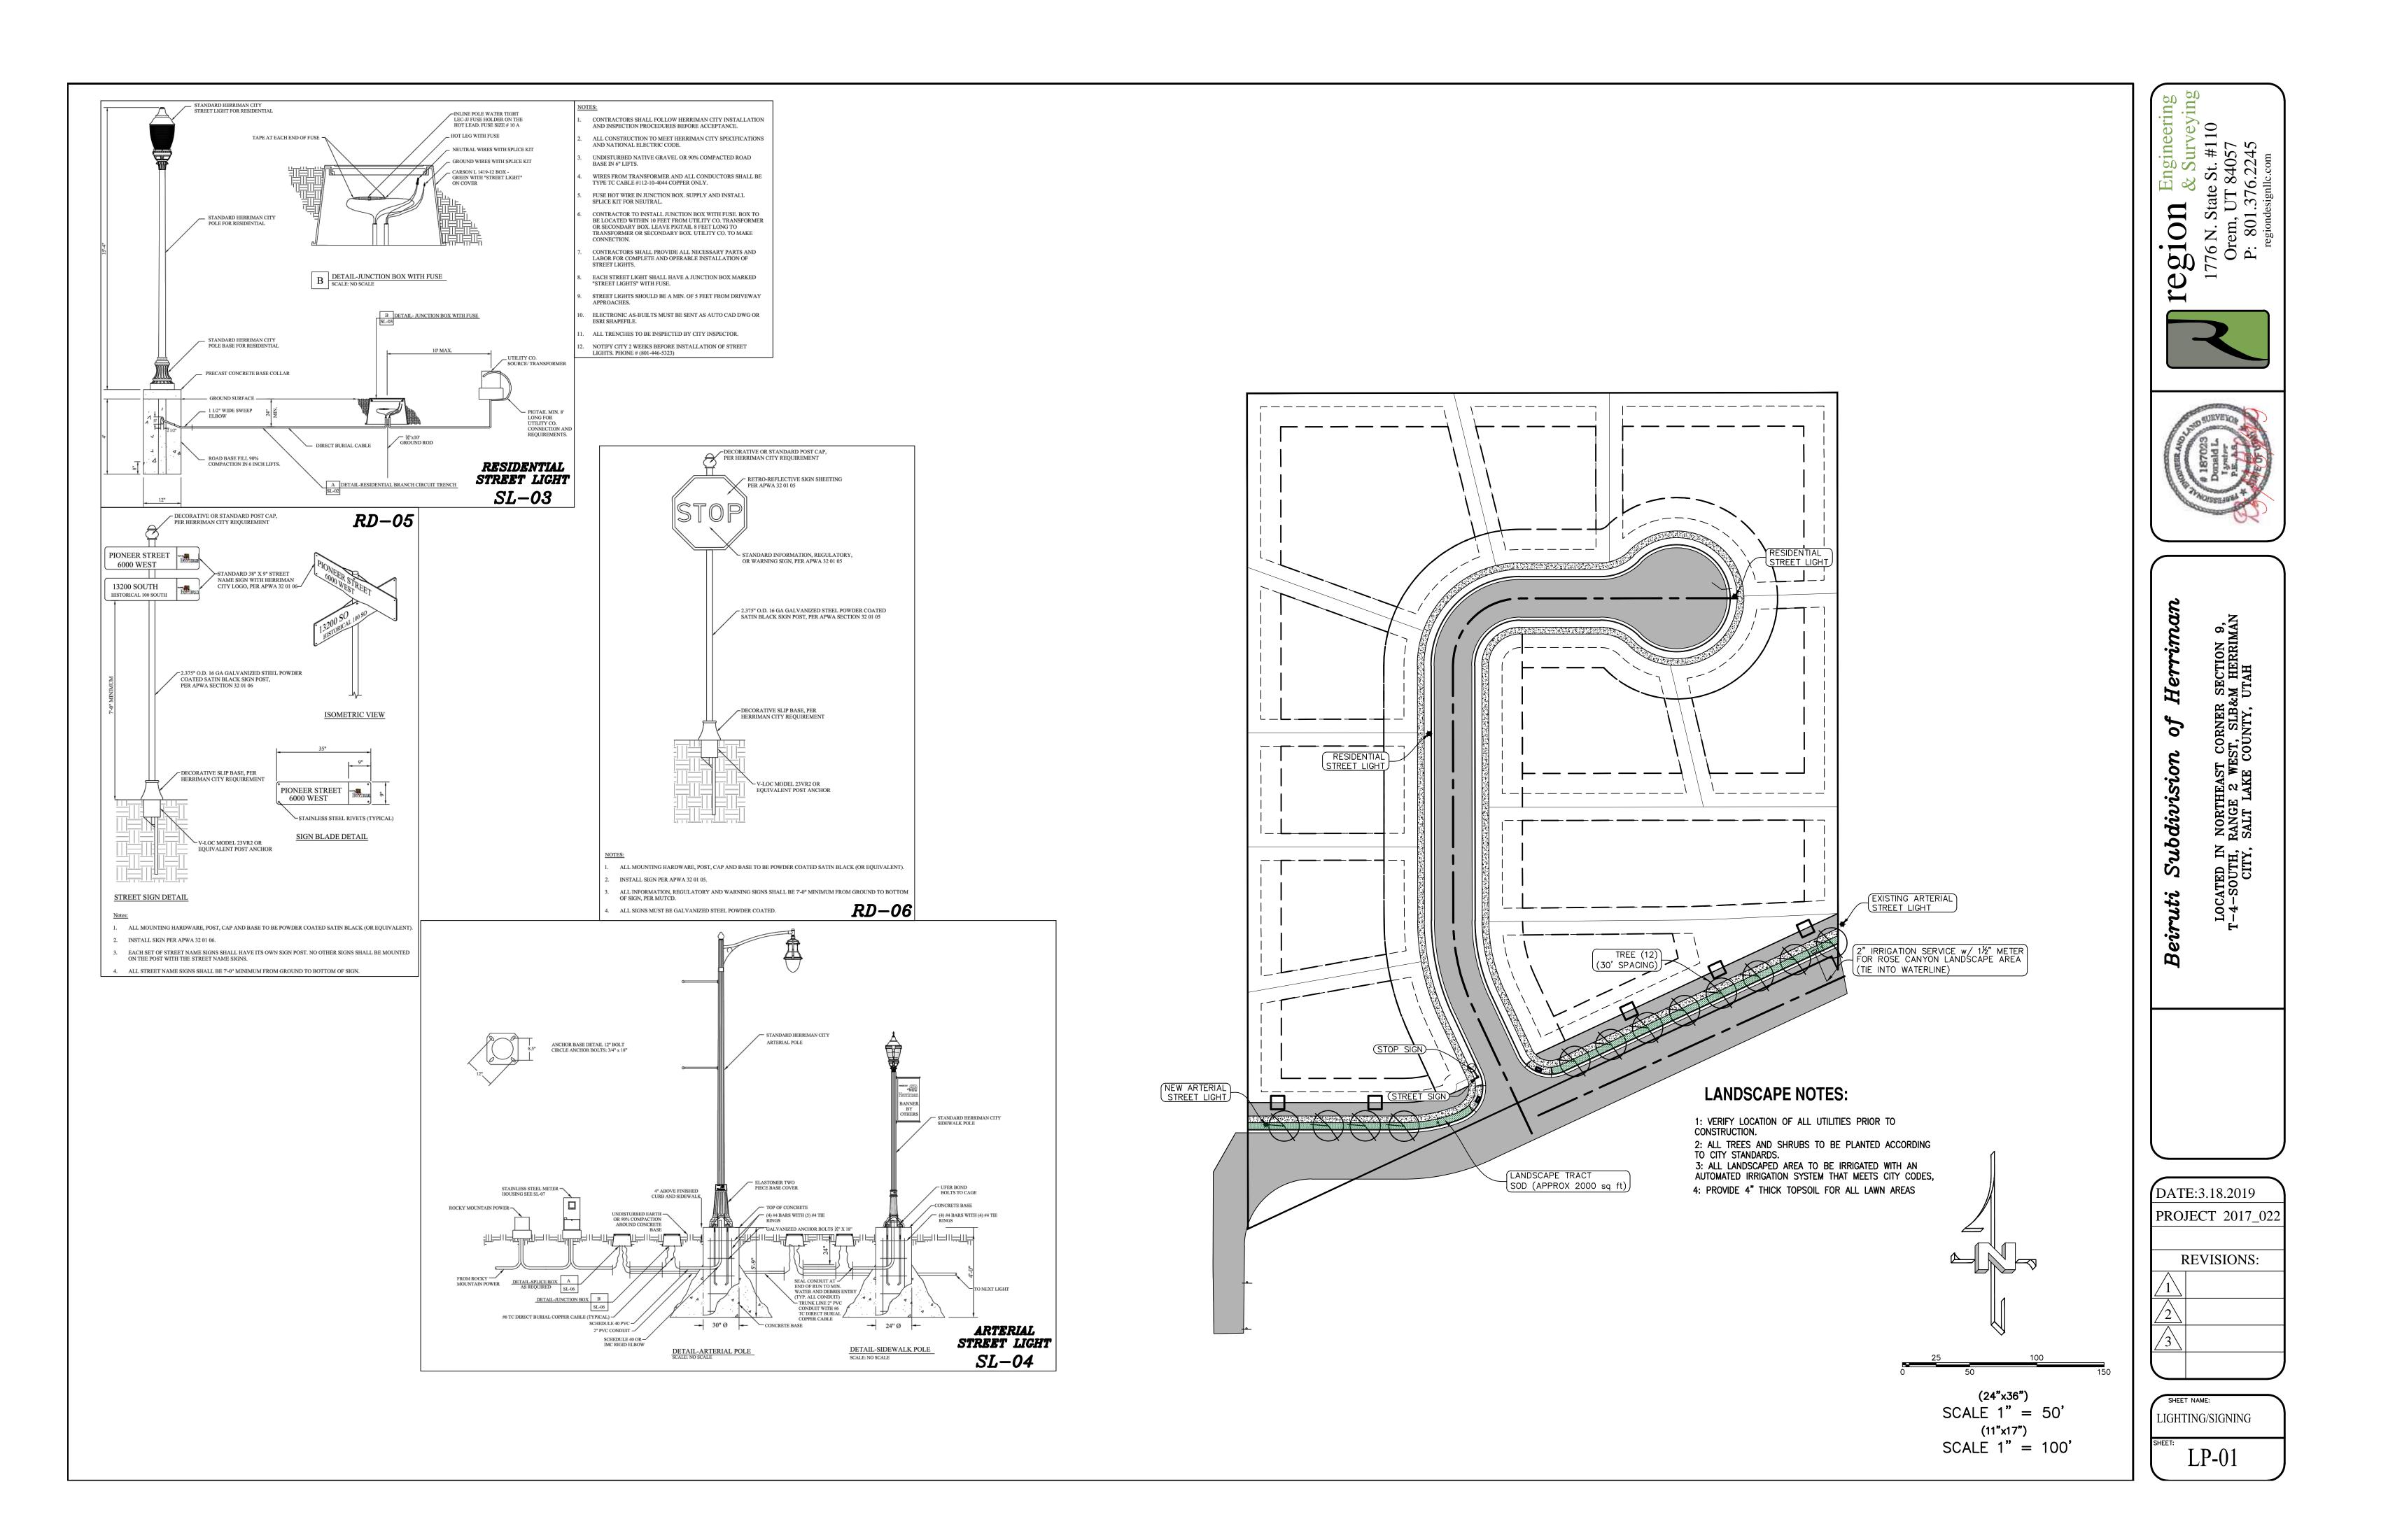

# ROADWAY/PARKING/STORM DRAIN

- 1. ALL ROADWAYS CONSTRUCTION SHALL MEET THE MINIMUM REQUIREMENTS OF THE HERRIMAN CITY SPECIFICATIONS.
- WHEN DISCREPANCIES OCCUR BETWEEN PLANS AND SPECIFICATIONS, THE CONTRACTOR SHALL 2. IMMEDIATELY NOTIFY NORTHERN ENGINEERING. UNTIMELY NOTIFICATION SHALL NEGATE ANY CONTRACTORS CLAIM FOR ADDITIONAL COMPENSATION.
- 3 INSPECTION OF WORK WITHIN THE PUBLIC RIGHT-OF WAY SHALL BE BY HERRIMAN CITY.
- 4. ALL TOPS OF VALVE BOXES AND SEWER MANHOLES SHALL BE SET FLUSH WITH THE SLOPE OF THE FINISHED STREET GRADES. THE RUADWAY CUNTRACTUR SHALL INSTALL AND ADJUST ALL SPACERS, GRADE RINGS, MANHOLE RINGS AND LIDS. CONCRETE COLLARS SHALL BE INSTALLED IN ACCORDANCE WITH CURRENT A.P.W.A. STANDARDS & SPECIFICATIONS. CONTRACTOR SHALL NOTIFY HERRIMAN CITY AND THE ENGINEER 24 HOURS PRIOR TO POURING CONCRETE COLLARS.
- 5. ALL COSTS OF TESTING & RETESTING FOR PREVIOUSLY FAILED TESTS SHALL BE THE CONTRACTOR RESPONSIBILITY.
- 6. ALL COSTS TO THE CONTRACTOR INCURRED IN CORRECTING DEFICIENT WORK SHALL BE TO THE CONTRACTORS ACCOUNT. FAILURE TO CORRECT SUCH WORK WILL BE CAUSE FOR A STOP WORK ORDER AND POSSIBLE TERMINATION.
- 7. ALL STORM DRAINAGE APPURTENANCES SHALL BE INSPECTED AND CERTIFIED BY HERRIMAN CITY.
- 8. ALL WORK SHALL BE INSPECTED BY THE CITY OF HERRIMAN,
- 9. ALL MATERIAL PLACED AS FILL OR BACKFILL SHALL BE PLACED AND COMPACTED IN ACCORDANCE WITH CURRENT A.P.W.A. STANDARD & SPECIFICATION.
- 10. DVER EXCAVATION AND ADDITIONAL GRANULAR BACKFILL MAY BE REQUIRED IN HIGH GROUNDWATER AREAS WHICH ARE TO BE DETERMINED BY HERRIMAN CITY.