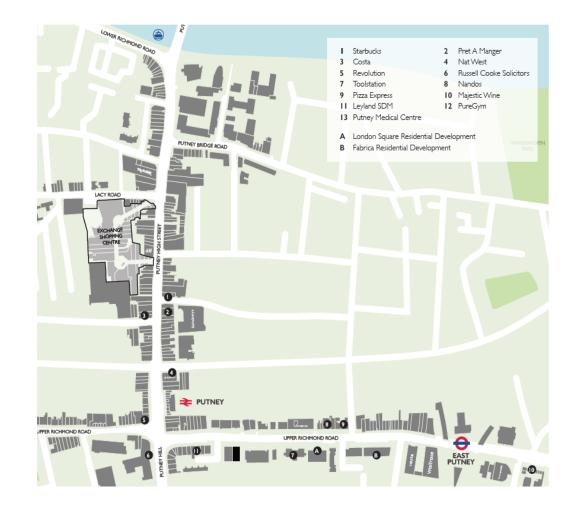

#### Location

The subject premises occupy a prominent location on Upper Richmond Road between Putney Train Station and East Putney Underground. Directly adjacent to Purple Dragon, other retailers in close proximity include Waitrose, Pizza Express, Costa and Caffe Nero.