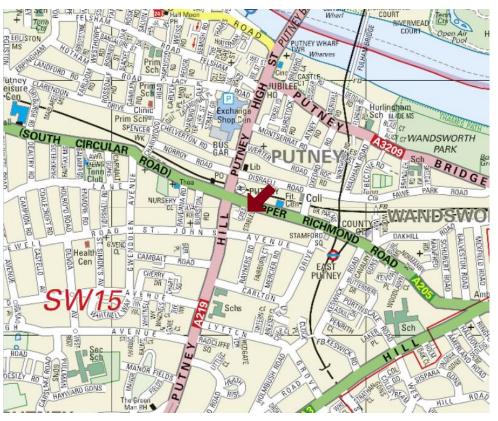

#### Location

The subject premises occupy a prominent location on Upper Richmond Road between Putney Train Station and East Putney Underground. Directly adjacent to Purple Dragon, other retailers in close proximity include Waitrose, Pizza Express, Costa and Caffe Nero.