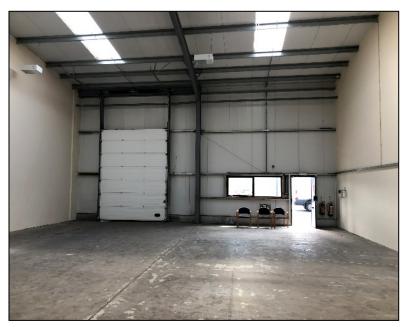

#### **DESCRIPTION**

The unit comprises a modern mid terraced industrial/warehouse unit of steel portal frame construction clad with profile steel sheet cladding to the elevations and roof which incorporates translucent panels.

Servicing is provided by way of an up and over sectional loading door to the front elevation with separate glazed personnel access.

The premises benefit from office, kitchen and w.c. facilities to the rear of the unit to ground and first floor.

 First floor office
 428 sq ft
 38.79 sq m

 Warehouse
 2,241 sq ft
 208.18 sq m

 Total
 3,097 sq ft
 287.76 sq m