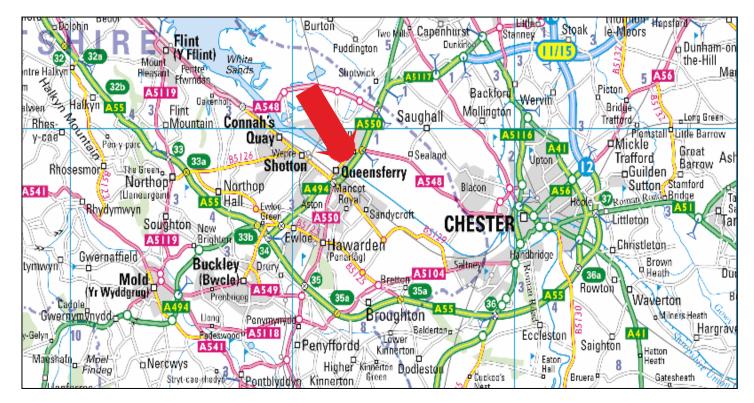

#### **LOCATION**

Deeside Industrial Park is situated in Flintshire in North East Wales. The Park benefits from excellent road communications lying alongside the A550(T) dual carriageway which provides a direct route to Junction 16 of the M56 approximately 2 miles to the North East. Unit C3 is situated within the heart of Zone 3 of the Deeside Industrial Park. Occupiers nearby include, Collister & Glover, Stephan UK and Westbridge Furniture.