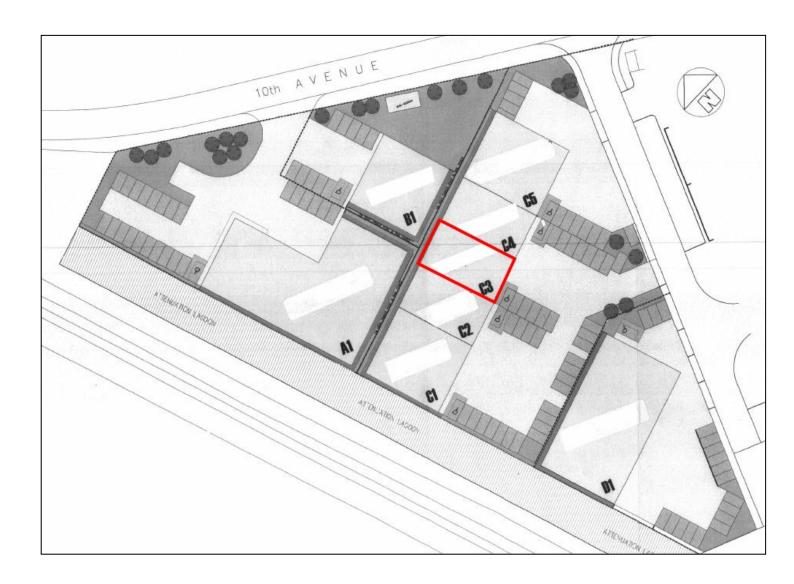

# TO LET

UNIT C3, TENTH AVENUE, DEESIDE INDUSTRIAL PARK, ZONE 3, DEESIDE, CH5 2UA

MODERN INDUSTRIAL / WAREHOUSE UNIT

3,097 SQ FT (287.7 SQ M)

SITUATED WITHIN THE DEESIDE ENTERPRISE ZONE

#### **LOCATION**

Deeside Industrial Park is situated in Flintshire in North East Wales. The Park benefits from excellent road communications lying alongside the A550(T) dual carriageway which provides a direct route to Junction 16 of the M56 approximately 2 miles to the North East. Unit C3 is situated within the heart of Zone 3 of the Deeside Industrial Park. Occupiers nearby include, Collister & Glover, Stephan UK and Westbridge Furniture.