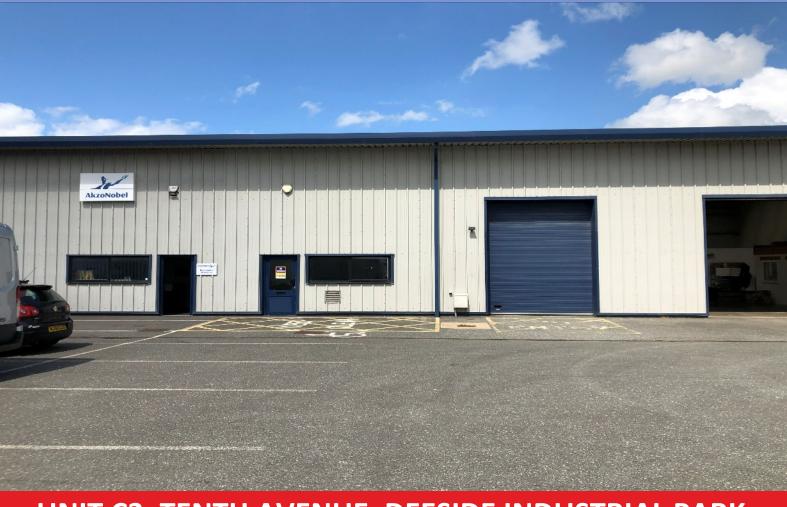

# TO LET

UNIT C3, TENTH AVENUE, DEESIDE INDUSTRIAL PARK, ZONE 3, DEESIDE, CH5 2UA

MODERN INDUSTRIAL / WAREHOUSE UNIT

3,097 SQ FT (287.7 SQ M)

SITUATED WITHIN THE DEESIDE ENTERPRISE ZONE

#### **DESCRIPTION**

The unit comprises a modern mid terraced industrial/warehouse unit of steel portal frame construction clad with profile steel sheet cladding to the elevations and roof which incorporates translucent panels.

Servicing is provided by way of an up and over sectional loading door to the front elevation with separate glazed personnel access.

The premises benefit from office, kitchen and w.c. facilities to the rear of the unit to ground and first floor.

#### **LOCATION**

Deeside Industrial Park is situated in Flintshire in North East Wales. The Park benefits from excellent road communications lying alongside the A550(T) dual carriageway which provides a direct route to Junction 16 of the M56 approximately 2 miles to the North East. Unit C3 is situated within the heart of Zone 3 of the Deeside Industrial Park. Occupiers nearby include, Collister & Glover, Stephan UK and Westbridge Furniture.