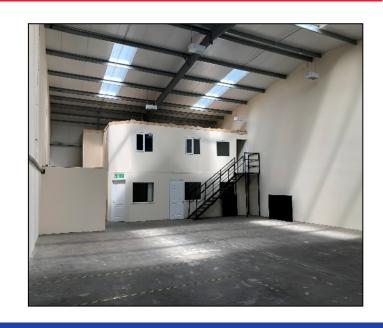

#### **DESCRIPTION**

The unit comprises a modern mid terraced industrial/warehouse unit of steel portal frame construction clad with profile steel sheet cladding to the elevations and roof which incorporates translucent panels.

Servicing is provided by way of an up and over sectional loading door to the front elevation with separate glazed personnel access.

The premises benefit from office, kitchen and w.c. facilities to the rear of the unit to ground and first floor.

# **ACCOMMODATION**

The property has been measured in accordance with the RICS Code of Measuring Practice (6<sup>th</sup> Edition) and calculate the gross internal floor area to be.

 Ground floor office
 428 sq ft
 39.79 sq m

 First floor office
 428 sq ft
 38.79 sq m

 Warehouse
 2,241 sq ft
 208.18 sq m

 Total
 3,097 sq ft
 287.76 sq m