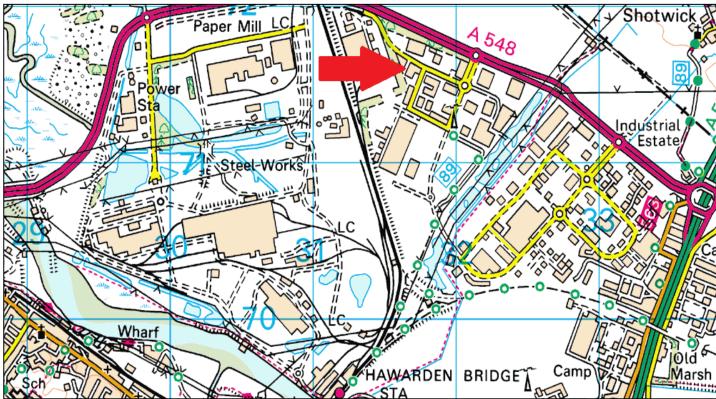

#### **LOCATION**

Deeside Industrial Park is situated in Flintshire in North East Wales. The Park benefits from excellent road communications lying alongside the A550(T) dual carriageway which provides a direct route to Junction 16 of the M56 approximately 2 miles to the North East. Unit C3 is situated within the heart of Zone 3 of the Deeside Industrial Park. Occupiers nearby include, Collister & Glover, Stephan UK and Westbridge Furniture.