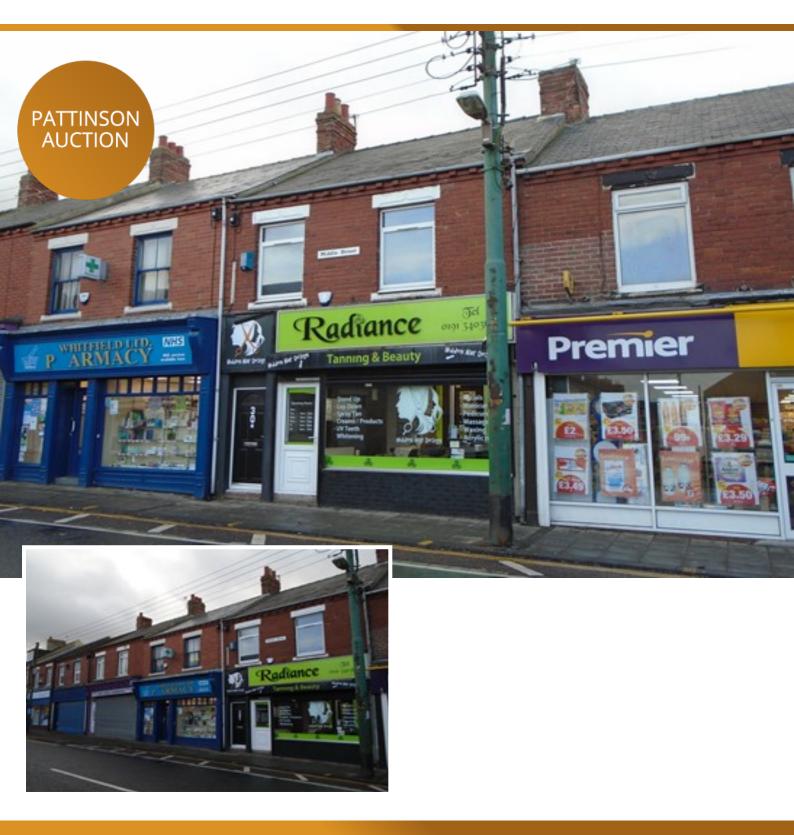

# Description

FOR SALE BY AUCTION: auction to be held at 5pm on 28th February 2019 at Kingston Park Rugby Club. Terms and conditions apply.

We are pleased to offer to auction this two storey terraced mixed commercial and residential investment opportunity, ideally located along the popular Middle Street, Blackhall Colliery, Hartlepool. To the ground floor is an A1 retail unit which is let to a tanning and beauty parlour, and to the first floor is a tenanted two bedroom flat. The property currently generates an annual income of £6,240 per annum.

#### Location

The subject business is located on Middle Street Blackhall Colliery. Middle Street runs through the centre of Blackhall Colliery, connecting Peterlee with Hartlepool. The seaside location benefits from a reasonable level of footfall and passing trade particularly through the summer season.

#### Lease Details

The ground floor is let to Radiance Tanning & Beauty, at a rent of £70 per week. The first floor flat is let for £50 per week. This totals a current income of £6,240 per annum.