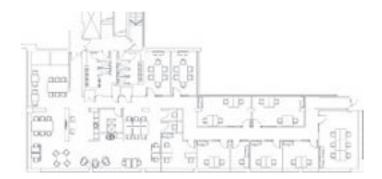

# Inspirational space in Southampton.

# Southampton, Cumberland Place

Cumberland House, Grosvenor Square, Southampton, SO15 2BG

16,630 sq ft

## Highly flexible terms

This fantastic office space in Southampton's premier business location has been extensively refurbished to a very high standard. The workspace overlooks Isaac Watts Park and is close to the central railway station and several public car parks. Many big names in the service sector are nearby.

Ground Floor Plan



#### Terms:

Southampton, Cumberland Place offers a range of flexible options that can be tailored to the occupier's needs. Available immediately, the space can be taken as a whole or in part. Either on a fully or semi serviced basis, with flexible terms.



4.4 miles from Southampton Airport

### **Key Features:**

- Fully furnished and work-ready
- Open plan or cellular layout
- World-class IT and comms infrastructure
- Unbranded office space
- Meeting rooms and kitchen facilities

## Location:

Cumberland Place is next to Southampton's main inner ring road and there are several public car parks in the vicinity. It is a 5 minute walk to Southampton Central Station.







0.6 miles from Southampton Central Station

## Only with Regus.

Exclusive access to a world of benefits.



Drop-i