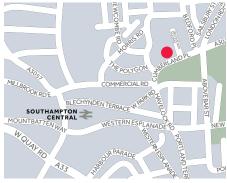

## Location:

Cumberland Place is next to Southampton's main inner ring road and there are several public car parks in the vicinity. It is a 5 minute walk to Southampton Central Station.

0.6 miles from Southampton Central Station