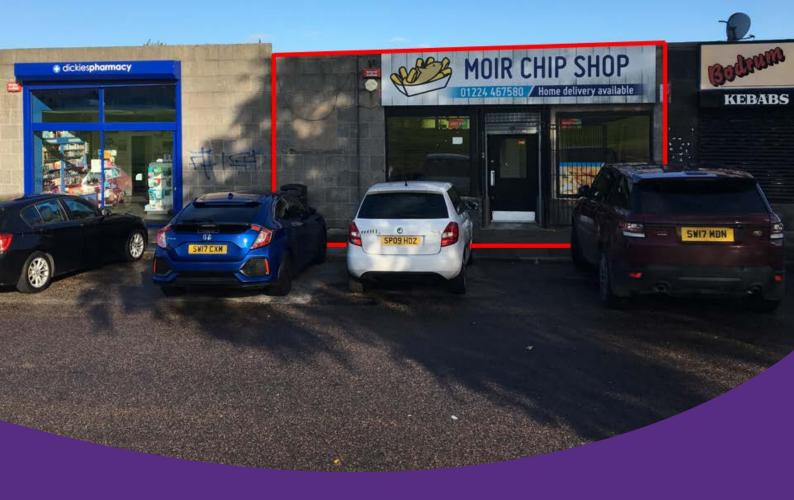

# To Let

Retail Unit with Class 3 Consent within residential area

43 Moir Green Aberdeen AB16 7BL

39.76 sq.m (428 sq.ft)

Call 01224 572661 www.fgburnett.co.uk

#### Location

The property is located within a terraced parade of retail units in the residential area of Northfield in the city of Aberdeen. Northfield is 3.5 miles north of the city centre.

Nearby occupiers include Dickies Pharmacy, Bodrum Pizza and Kebab House, Moir Kitchen and Northfield Academy.

#### Description

The property comprises a ground floor retail unit with Class 3 Consent within a terrace of shops being of blockwork construction and having a flat felt covered roof.

A timber shop front is installed with a single doorway. A roller shutter and security gate are in situ.