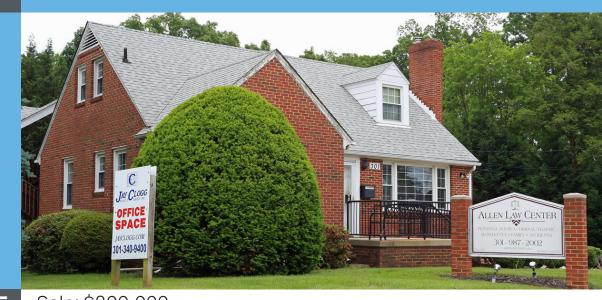

## FREESTANDING COMMERCIAL HOUSE FOR SALE OR LEASE

## 301 S. FREDERICK AVENUE GAITHERSBURG, MD 20877

PRICE: Sale: \$800,000 Lease: \$3,500/mo SIZE: 2,200 SF **FEATURES**: Freestanding commercial house Great visibility on Route 355 at corner of Summit Avenue Features three levels with seven (7) private offices, reception/waiting area, kitchenette, and restrooms Lot size is 18,869 SF Monthly rent does not include utilities or janitorial. Real Estate taxes (07/01/17 - 06/30/18): \$6,556.54\* \*Included if leasing CONTACT: JAY CLOGG REALTY GROUP. INC. JAY CLOGG 301.340.9400 · JAYCLOGG.COM 301.340.9400 110 N. WASHINGTON ST. JAY@JAYCLOGG.COM ROCKVILLE, MD 20850 GROUP, INC.