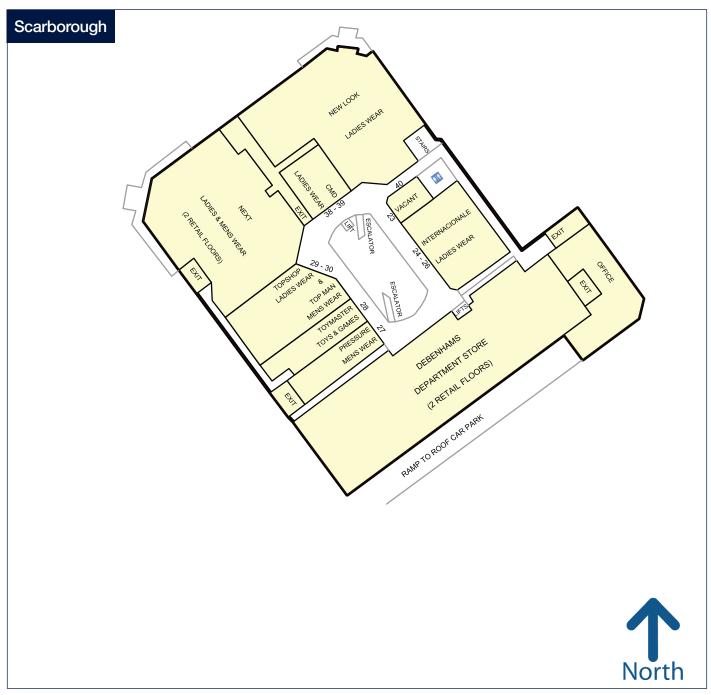

## Location

Trading from two levels and with a 350 space multi-storey car park, Brunswick Shopping Centre is Scarborough's only fully enclosed scheme and provides approximately 12,499 sq m of prime retail space.

The shopping centre which is situated on Westborough, Scarborough's prime pitch and main pedestrian thoroughfare, is anchored by **Debenhams**.

Retailers within the scheme include Next, Argos, Topshop, Topman, Dorothy Perkins, New Look, Bon Marche and Holland & Barrett.

Reproduced by permission of Experian Goad - licence no. PU100017316. Not to Scale - For Identification Purposes Only.