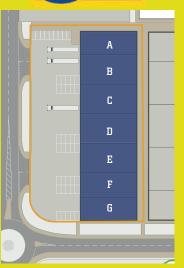

| Accommodation |             |             |  |
|---------------|-------------|-------------|--|
| Α             | 481.41 sq m | 5,181 sq ft |  |
| В             | 473.65 sq m | 5,098 sq ft |  |
| С             | 362.54 sq m | 3,902 sq ft |  |
| D             | 390.55 sq m | 4,203 sq ft |  |
| E             | 362.45 sq m | 3,901 sq ft |  |
| F             | 475.63 sq m | 5,120 sq ft |  |
| G             | 481.58 sq m | 5,184 sq ft |  |
|               |             |             |  |