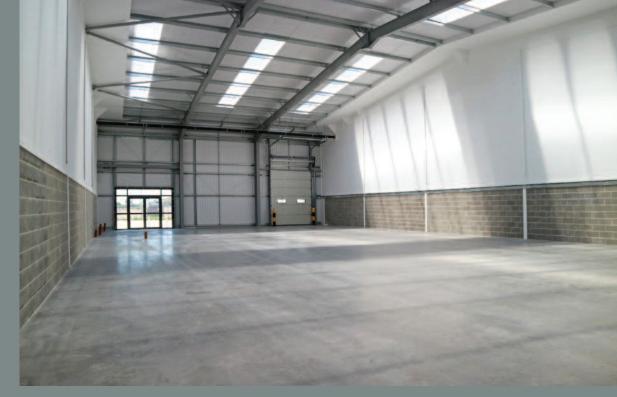

#### **KEY FEATURES**

Situated adjacent to new Selco Builders Warehouse

- 6.5 metre haunch height
- Parking and loading access to the front elevation
- 3 phase power supply and mains gas
- Electric loading doors
- 50Kn per sq m floor loading