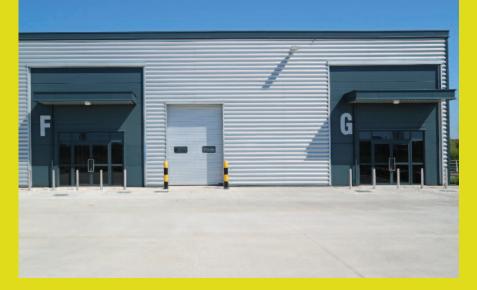

#### **KEY FEATURES**

Situated adjacent to new Selco Builders Warehouse

- 6.5 metre haunch height
- Parking and loading access to the front elevation
- 3 phase power supply and mains gas
- Electric loading doors
- 50Kn per sq m floor loading

#### Tenure

The property is available by way of a new lease for a term of years to be agreed.

#### Planning

The property has consent for B1c, B2 and B8 uses, as set out in the Town and Country (Use Classes) Order 1987. If you have any planning queries, please contact the local authority planning office.