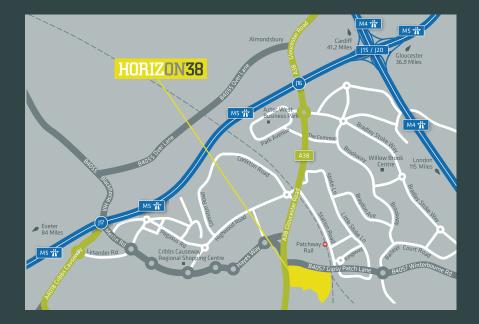

#### TAURUS ROAD, PATCHWAY, BRISTOL, BS34 6FB

Horizon 38 is a new mixed use development, situated in North Bristol. The new industrial units are accessed from Gypsy Patch Lane which provides direct access on to the A38 arterial route linking Bristol city centre to the South (8.5 miles) and junction 16 of the M5 motorway to the North (2 miles).

Junction 16 of the M5 motorway is situated adjacent to the M4/M5 interchange and provides direct routes to South Wales, the Midlands, London and Exeter and the wider South West region. Bristol Parkway is situated 1 mile to the East and provides rail services across the country.