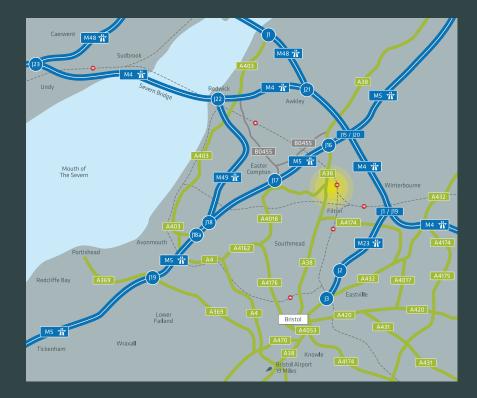

#### TAURUS ROAD, PATCHWAY, BRISTOL, BS34 6FB

Horizon 38 is a new mixed use development, situated in North Bristol. The new industrial units are accessed from Gypsy Patch Lane which provides direct access on to the A38 arterial route linking Bristol city centre to the South (8.5 miles) and junction 16 of the M5 motorway to the North (2 miles).

Junction 16 of the M5 motorway is situated adjacent to the M4/M5 interchange and provides direct routes to South Wales, the Midlands, London and Exeter and the wider South West region. Bristol Parkway is situated 1 mile to the East and provides rail services across the country.

#### 

|            | Deed |
|------------|------|
| - <b>T</b> | Road |
|            |      |

| Road                    | Distance           |              |
|-------------------------|--------------------|--------------|
| M5 (J16)                | 1.8 miles          | 4 mins       |
| Bristol Parkway station | 1 mi <b>l</b> e    | 4 mins       |
| M5 (J17)                | 2.2 mi <b>l</b> es | 5 mins       |
| Bristol City Centre     | 8.5 miles          | 18 mins      |
| Birmingham              | 91 mi <b>l</b> es  | 1 hr 29 mins |
| London                  | 118 mi <b>l</b> es | 2 hrs        |

### Railports

| Road              | Distance          |              |
|-------------------|-------------------|--------------|
| Bristol Cabot     | 7.7 miles         | 14 mins      |
| Hams Ha <b>ll</b> | 96 mi <b>l</b> es | 1 hr 33 mins |
| DIRFT             | 119 miles         | 1 hr 53 mins |

### 克 Seaports

| Road        | Distance           |               |
|-------------|--------------------|---------------|
| Avonmouth   | 7 mi <b>l</b> es   | 10 mins       |
| Southampton | 100 mi <b>l</b> es | 1 hr 38 mins  |
| Liverpool   | 174 mi <b>l</b> es | 2 hrs 50 mins |
| Dover       | 202 mi <b>l</b> es | 3 hrs         |
| Felixstowe  | 217 mi <b>l</b> es | 3 hrs 18 mins |

| Air           |                    |              |
|---------------|--------------------|--------------|
| Road          | Distance           |              |
| Bristol       | 17 mi <b>l</b> es  | 29 mins      |
| Coventry      | 86 miles           | 1 hr 36 mins |
| Birmingham    | 87 mi <b>l</b> es  | 1 hr 24 mins |
| Heathrow      | 103 mi <b>l</b> es | 1 hr 31 mins |
| East Midlands | 122 miles          | 1 hr 54 mins |