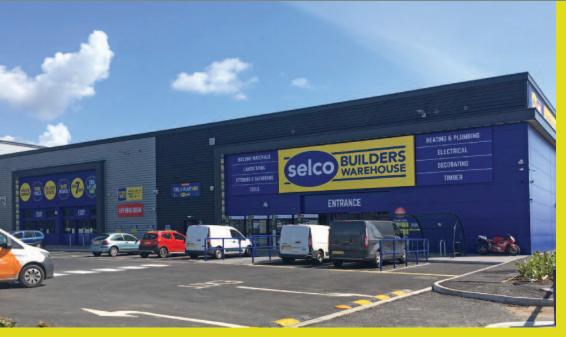

#### **KEY FEATURES**

Situated adjacent to new Selco Builders Warehouse

- 6.5 metre haunch height
- Parking and loading access to the front elevation
- 3 phase power supply and mains gas
- Electric loading doors
- 50Kn per sq m floor loading