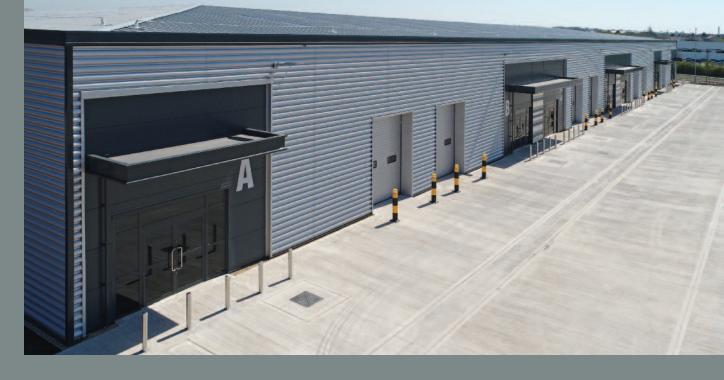

# HORREZONS NORTH BRISTOL TRADE UNITS 3,901 50 FT (362 50 M) TO 32,589 50 FT (3,027 50 M) NEW HIGH SPECIFICATION TRADE COUNTER UNITS

Horizon38.com

BOLINGBROKE

5

#### **KEY FEATURES**

Situated adjacent to new Selco Builders Warehouse

- 6.5 metre haunch height
- Parking and loading access to the front elevation
- 3 phase power supply and mains gas
- Electric loading doors
- 50Kn per sq m floor loading