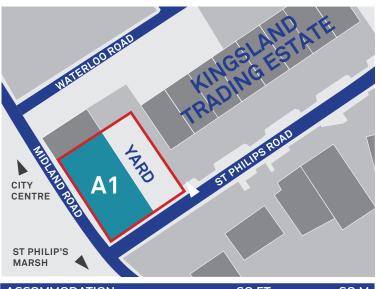

## UNIT A 1

KINGSLAND TRADING ESTATE ST PHILIPS ROAD **BS2 0JZ** 

## THE PROPERTY IS LOCATED ON ST PHILIPS ROAD, KINGSLAND TRADING ESTATE APPROXIMATELY **1 MILE FROM BRISTOL CITY CENTRE**

| ACCOMMODATION | SQ FT  | SQ M     |
|---------------|--------|----------|
| Warehouse     | 24,814 | 2305.29  |
| Ground Floor  | 2,895  | 268.93   |
| First Floor   | 2,895  | 268.93   |
| TOTAL         | 30,604 | 2,843.16 |