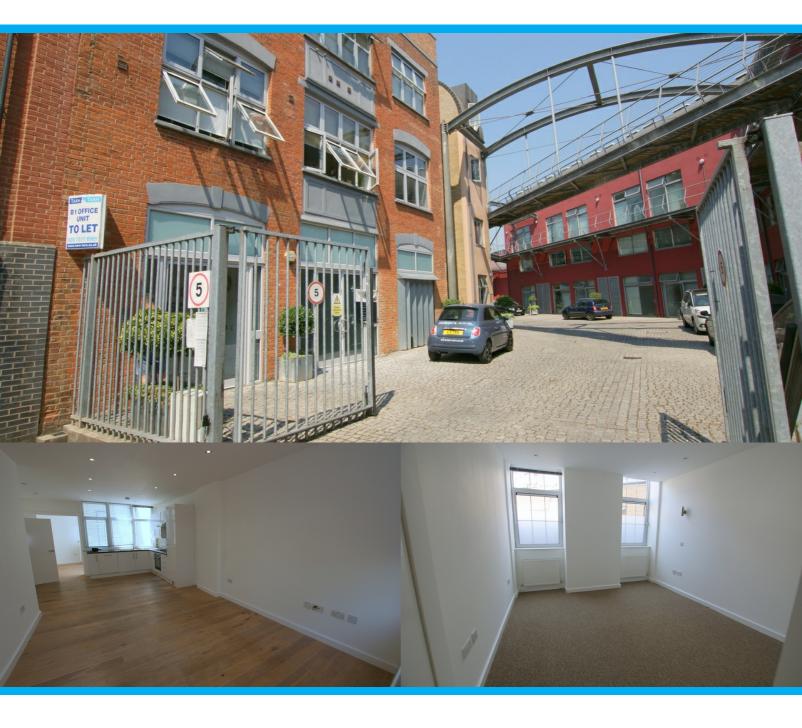

## Ground Floor (rear) Office Premises

The available accommodation comprises the ground floor of this attractive newly- refurbished, period warehouse building located within secured development. This office has been fitted to a high specification and provides kitchen, bathrooms and outside area.

**Self-Contained Unit** 

**GCH** 

**Bathrooms** 

BT

**Outside Space** 

Kitchen

**Gated Development** 

Laminate/Carpet Flooring

## Floors & availability

| Floor        | Size sq ft | Status    |
|--------------|------------|-----------|
| Ground Floor | 1,160      | Available |

**Location overview** The property is located on the north side of Carysfort Road, close to its junction