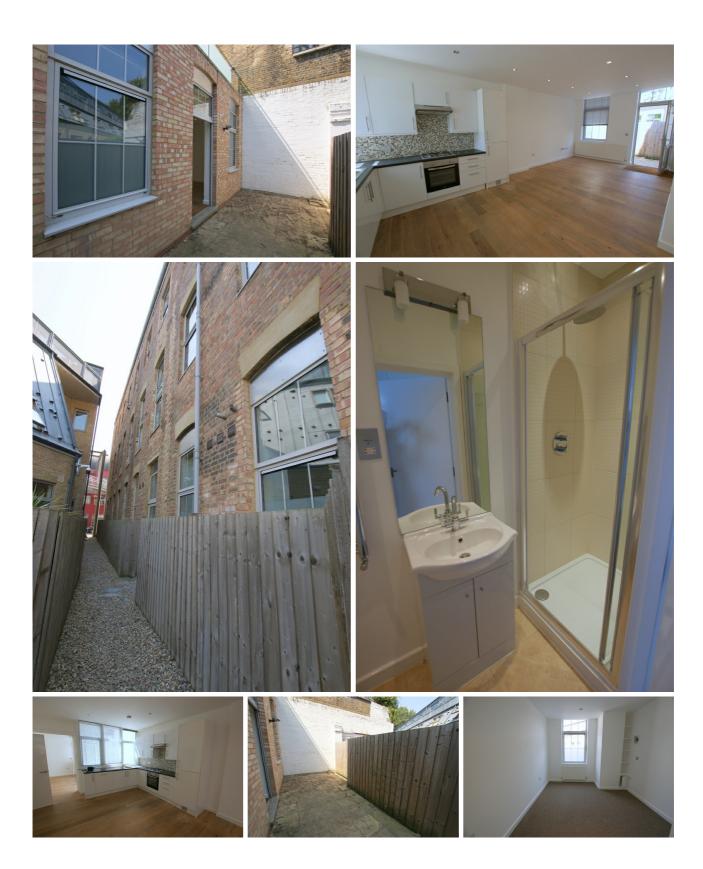

## Ground Floor (rear) Office Premises

The available accommodation comprises the ground floor of this attractive newly- refurbished, period warehouse building located within secured development. This office has been fitted to a high specification and provides kitchen, bathrooms and outside area.

**Self-Contained Unit** 

**GCH** 

**Bathrooms** 

BT

**Outside Space** 

Kitchen

**Gated Development** 

Laminate/Carpet Flooring