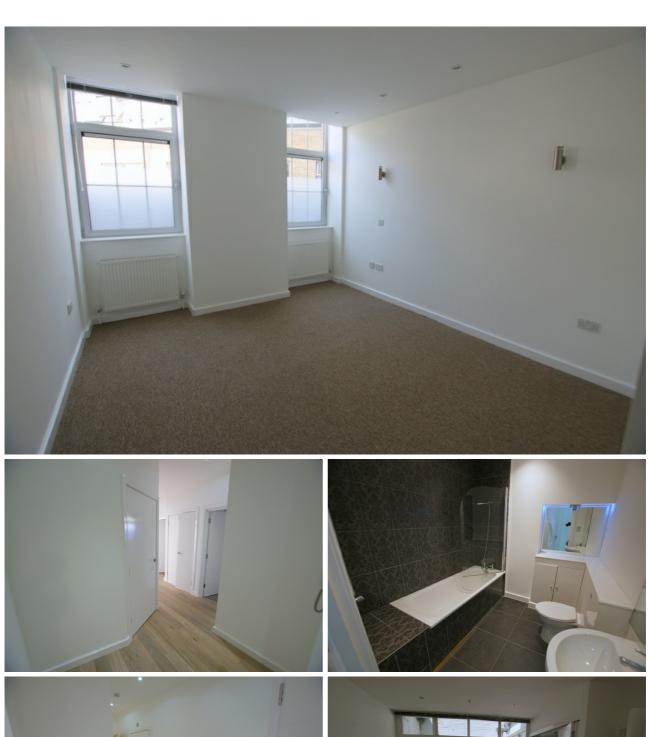

## Ground Floor (rear) Office Premises

The available accommodation comprises the ground floor of this attractive newly- refurbished, period warehouse building located within secured development. This office has been fitted to a high specification and provides kitchen, bathrooms and outside area.

**Self-Contained Unit** 

**GCH** 

**Bathrooms** 

BT

**Outside Space** 

Kitchen

**Gated Development** 

Laminate/Carpet Flooring