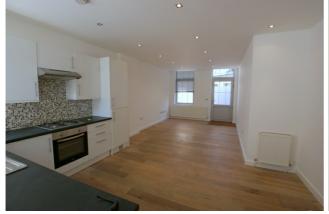

## Ground Floor (rear) Office Premises

The available accommodation comprises the ground floor of this attractive newly- refurbished, period warehouse building located within secured development. This office has been fitted to a high specification and provides kitchen, bathrooms and outside area.

**Self-Contained Unit** 

**GCH** 

**Bathrooms** 

BT

**Outside Space** 

Kitchen

**Gated Development** 

Laminate/Carpet Flooring