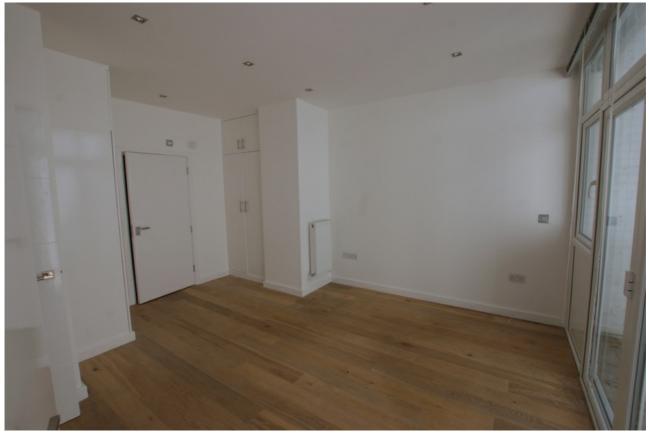

## Ground Floor (rear) Office Premises

The available accommodation comprises the ground floor of this attractive newly- refurbished, period warehouse building located within secured development. This office has been fitted to a high specification and provides kitchen, bathrooms and outside area.

**Self-Contained Unit** 

**GCH** 

**Bathrooms** 

BT

**Outside Space** 

Kitchen

**Gated Development** 

Laminate/Carpet Flooring