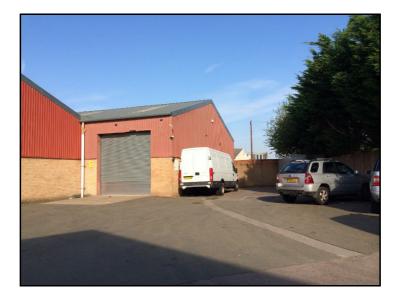

## Unit 6 Churchill Industrial Estate Churchill Road Leckhampton Cheltenham GL53 7EG

#### Location

The Churchill Industrial Estate is located in Leckhampton, approximately 1 mile south of Cheltenham's town centre. Swindon and the M4 Motorway can be easily reached via the B4070 and A417/9. There is also fast access to Junction 11A of the M5 Motorway .

The Estate is secure with gated access.

tel: 0845 602 6242 web: www.noyeslewis.com Ethos House, The Link Business Park, Andoversford, Cheltenham, Gloucestershire GL54 4LB