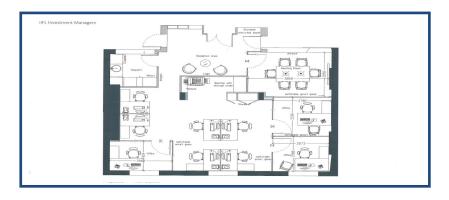

#### **Description**

The available accommodation is accessed by way of a manned reception with two passenger lifts which serve all floors. The suite benefits from a high quality, nearly-new fit out which provides a reception area, boardroom to seat 6, 3 private offices, open plan for 6 and fitted kitchenette.