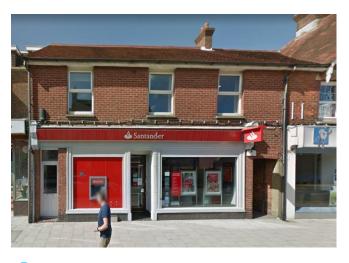

# **To Let – Retail Premises**784 sq ft (72.81 sq m) 56 High Street, Heathfield TN21 8JQ

# Prominent location

The property is situated in Heathfield's main retail pitch in the centre of the High Street.

The subject property is situated in a prominent location with nearby occupiers including Barclays Bank, Tesco Express, Royal Mail, and Betfred. There are also several local traders in Heathfield.

# **Description**

The ground floor retail space benefits from glazed frontage onto the High Street. The property currently provides retail accommodation with ancillary accommodation located to the rear of the property. There is an external yard to the rear of the property.