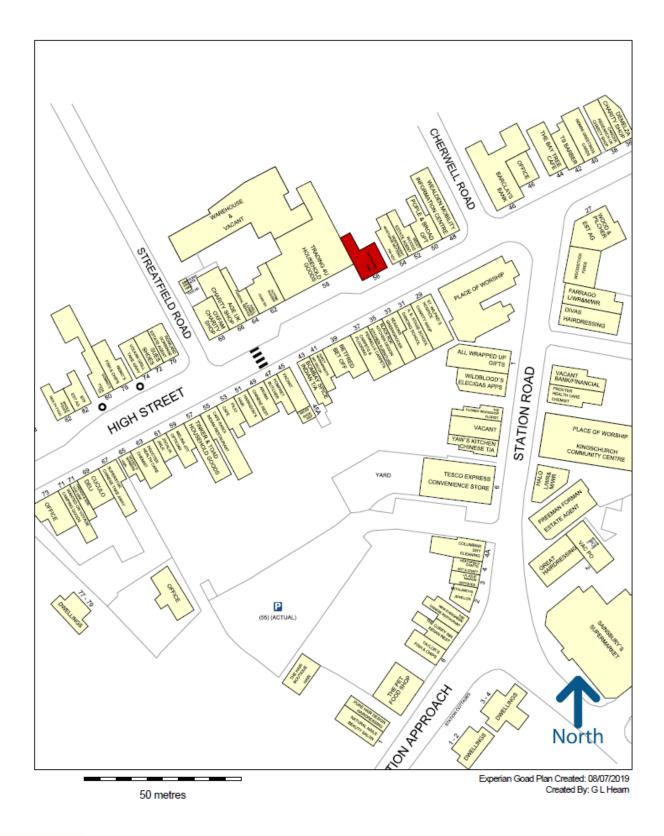

The property is situated in Heathfield's main retail pitch in the centre of the High Street.

The subject property is situated in a prominent location with nearby occupiers including Barclays Bank, Tesco Express, Royal Mail, and Betfred. There are also several local traders in Heathfield.