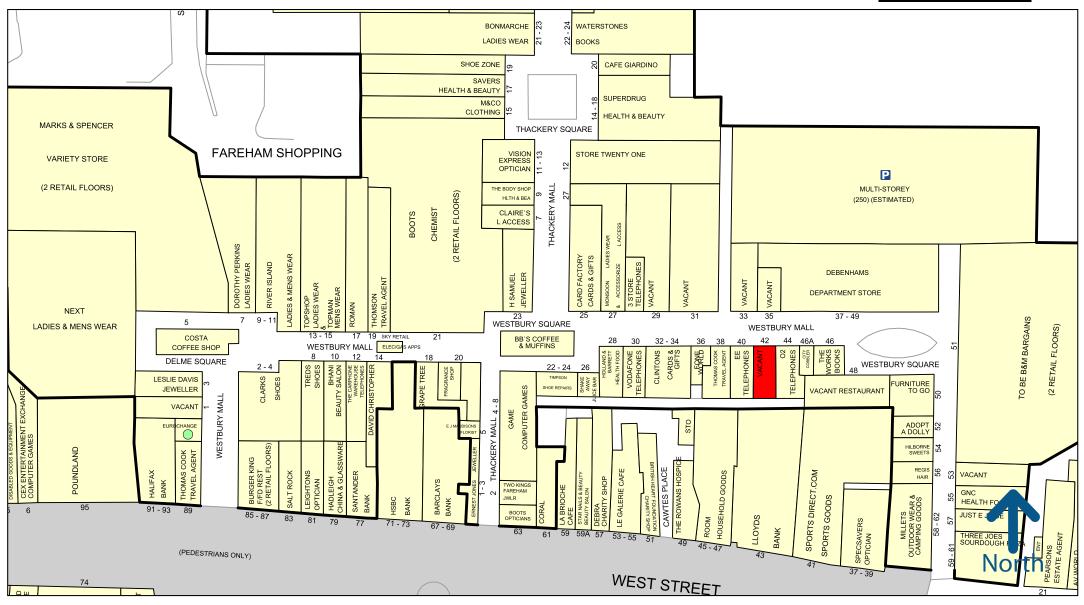

# Unit 42 (90) Westbury Mall Fareham Shopping Centre

#### LOCATION

Fareham Shopping Centre is a 500,000 sq. ft. fully enclosed retail space with an average footfall of 147,000 per week. The scheme is anchored by M&S, Boots the Chemist, New Look, Next and B&M. Retailers operating in the vicinity include Debenhams, Holland & Barrett, Vodafone, EE, Card Factory and The Works.