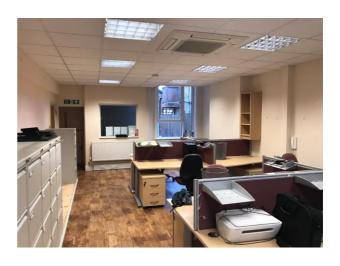

## **DESCRIPTION**

A ground floor office forming part of a mixed-use building and situated within a retail parade opposite Chalkwell Park, Westcliff on Sea. The property has a number of different rooms - an open plan office to the front of the building, another smaller cellular office, and a large room to the rear of the premises. The accommodation was previously a bank and still has the old safe built within, which is now used as internal storage. Further storage is located to the rear of the building and kitchen and wc facilities are included on the first floor.

## **ACCOMMODATION**

All areas are approximate and have been measured on a Net Internal Basis (NIA).

Total Area = 1,000 Sq. Ft. (92.9 Sq. Ms)