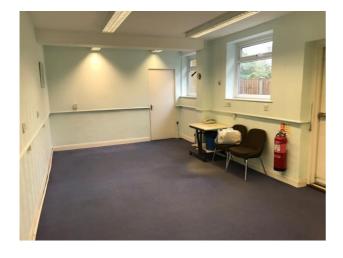

## **DESCRIPTION**

A ground floor office forming part of a mixed-use building and situated within a retail parade opposite Chalkwell Park, Westcliff on Sea. The property has a number of different rooms - an open plan office to the front of the building, another smaller cellular office, and a large room to the rear of the premises. The accommodation was previously a bank and still has the old safe built within, which is now used as internal storage. Further storage is located to the rear of the building and kitchen and wc facilities are included on the first floor.

## **ACCOMMODATION**

All areas are approximate and have been measured on a Net Internal Basis (NIA).

Total Area = 1,000 Sq. Ft. (92.9 Sq. Ms)