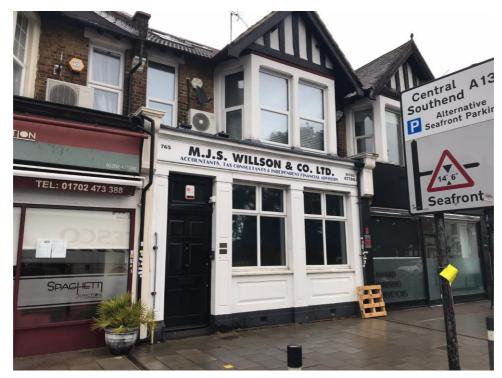

# FOR SALE GROUND FLOOR OFFICE APPROX. 1,000 SQ. FT. (92.9 SQ. MS.)

765 London Road, Westcliff-on-Sea, Essex, SS0 9SU

# **LOCATION**

Located on the Eastbound side of the A13 London Road, Westcliff on Sea, and approximately 0.7 miles from the beginning of Southend Seafront. The property is prominently positioned near to a busy cross junction by Chalkwell park which provides a generous footfall. Nearby retailers include Tesco's, Aldi Supermarket, Marks & Spencer and numerous sole traders.

## **DESCRIPTION**

A ground floor office forming part of a mixed-use building and situated within a retail parade opposite Chalkwell Park, Westcliff on Sea. The property has a number of different rooms - an open plan office to the front of the building, another smaller cellular office, and a large room to the rear of the premises. The accommodation was previously a bank and still has the old safe built within, which is now used as internal storage. Further storage is located to the rear of the building and kitchen and wc facilities are included on the first floor.