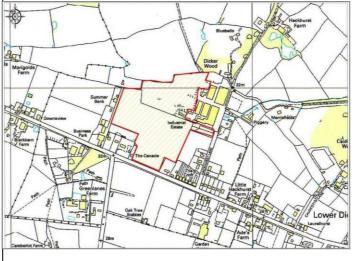

## **Description**

The site extends to 23.82 acres (9.64 ha) and is suitable to a variety of uses. Construction has commenced on Phase 2, 50,000 sq ft of units from 1,200 sq ft upwards.

The opportunity exists for new units to be constructed for specific occupier's requirements from 6,000-80,000 sq ft.