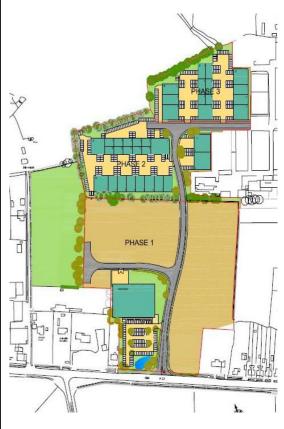

## **Description**

The site extends to 23.82 acres (9.64 ha) and is suitable to a variety of uses. Construction has commenced on Phase 2, 50,000 sq ft of units from 1,200 sq ft upwards.

The opportunity exists for new units to be constructed for specific occupier's requirements from 6,000-80,000 sq ft.

## **VAT**

VAT will be chargeable on the terms quoted.

Indicative Scheme Layout