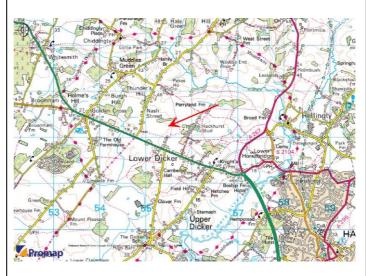

#### Location

The site is prominently located with direct access to the A22, approximately 1.5 miles west of Hailsham. The A22 provides a direct link to the M23 at Crawley (approximately 26 miles to the north) and Eastbourne (approximately 8 miles to the south). In addition the recently improved A27 offers good direct access to Brighton to the west and the A23/M23.

The property is within easy distance of the A27, which in turn gives access to the A23/M23. Gatwick Airport and the national motorway network.