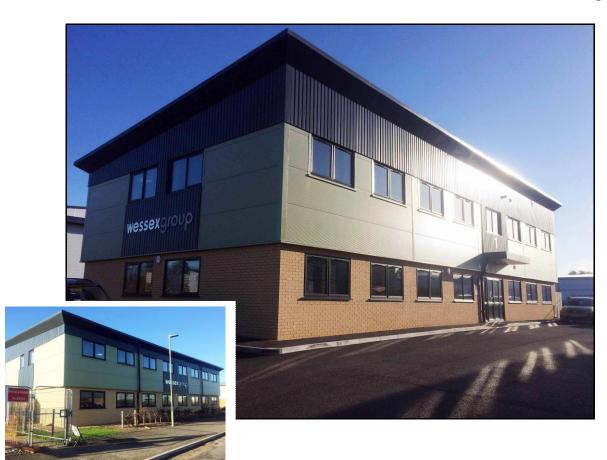

# Location

Austin Park is a recently constructed (2014) select development of business units on the Forest Gate Business Park on the busy B3347 Christchurch Road approximately ½ mile from Ringwood Town Centre and the main A31 and A338 connecting to the M27/M3 motorway network and Salisbury respectively.

# **Description**

The property has been constructed to a high specification and boasts the following features:-

- Brick outer, blockwork inner wall construction
- Cladding to upper elevation
- Sloping steel clad roof
- Double glazed windows to all external elevations
- Suspended ceilings
- Perimeter trunking
- Carpeting
- LED integral lighting
- Comfort cooling heating system
- Fitted kitchenette
- Male and female cloakrooms
- Up to 8 car spaces