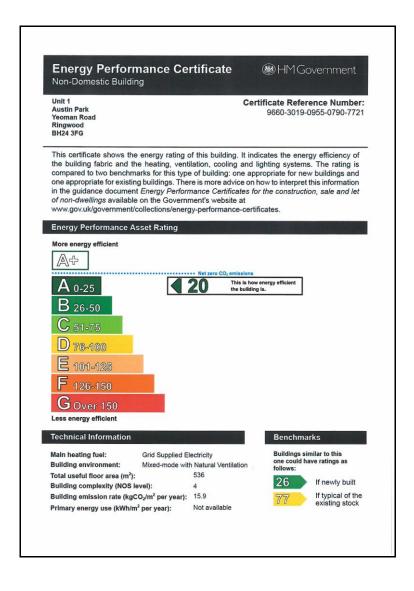

# **Energy Performance Certificate**

Commercial property offered for sale or rent requires an Energy Performance Certificate.

The certificate is intended to inform potential buyers or tenants about the energy efficiency and rating of a building.

The full Energy Performance Certificate and recommendations report are available on request.