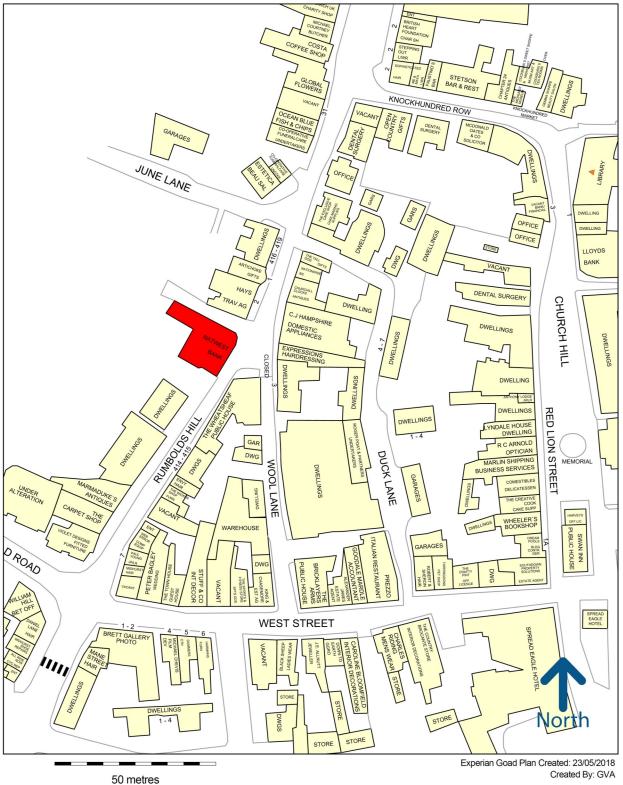

#### Location

Midhurst is a market town and civil parish in West Sussex, England. It lies on the River Rother 20 miles inland from the English Channel, and 12 miles north of the country town of Chichester. As of 2016, it was estimated that the population of Midhurst was 5,225. The subject unit is surrounded by a mix of independent stores and national commercial chains; from Churchill Clocks and C.J Hampshire to Prezzo's and The Carpet Shop.