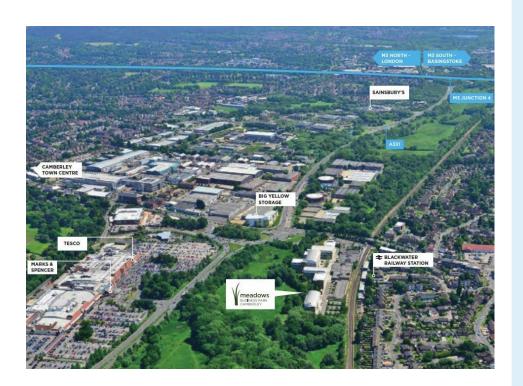

#### **LOCATION**

Meadows Business Park is one of the South East's premier and most successful business locations due to its accessibility by both road and rail and its stunning riverside setting.

Meadows Business Park is prominently located adjoining Blackwater rail station, west of Camberley town centre, and is just 1 mile from the M3 (Junction 4). The site has excellent links to the motorway network, Heathrow & Gatwick airports.