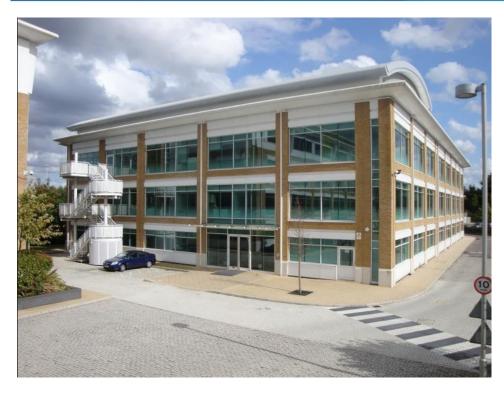

# Building 1, Meadows Business Park, Station Approach, Camberley, GU17 9AB

10,847 sq ft (1,007 sq m) NIA

#### **DESCRIPTION**

The available accommodation, comprises the entire 3rd floor of Building 1 which is situated at the entrance of the park.

The offices offer clear, column free, air conditioned Grade A space benefitting from excellent natural light. The building has dedicated on-site car parking.