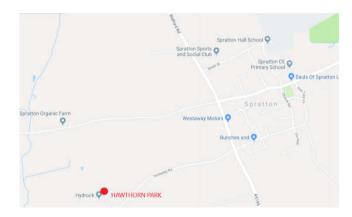

#### **LOCATION**

The offices are located at Hawthorn Park, accessed via a private driveway from Holdenby Road, off of the A5199 Welford Road, just outside of the popular village of Spratton. Spratton is approximately 7 miles north of Northampton and 11 miles from Daventry.