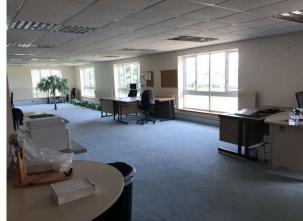

#### **ACCOMMODATION**

The property comprises a single-storey building within Hawthorn Park, a small development of office and business units.

Internally, the offices 2,531 sq ft (235.16 sq m) offer predominately open plan accommodation with features including oil fired radiator central heating and suspended ceilings with inset lighting and thermostatically controlled dual air-conditioning/heating units. The accommodation also comprises two cellular office/meeting rooms, kitchenette and wc's.