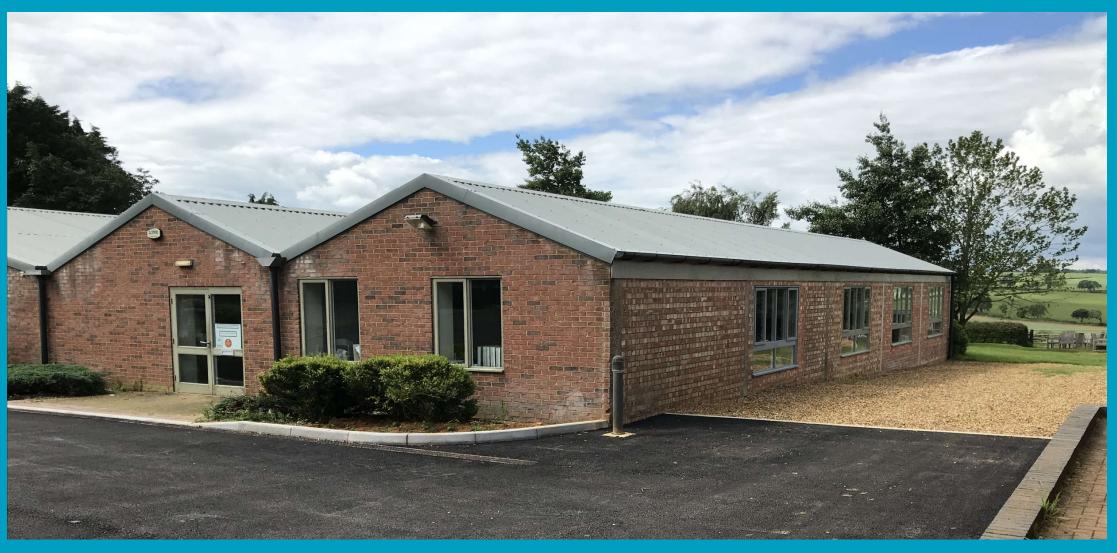

#### **ACCOMMODATION**

The property comprises a single-storey building within Hawthorn Park, a small development of office and business units.

Internally, the offices 2,531 sq ft (235.16 sq m) offer predominately open plan accommodation with features including oil fired radiator central heating and suspended ceilings with inset lighting and thermostatically controlled dual air-conditioning/heating units. The accommodation also comprises two cellular office/meeting rooms, kitchenette and wc's.

The property has scenic viewed across the valley and benefits from a generous forecourt car parking provision.