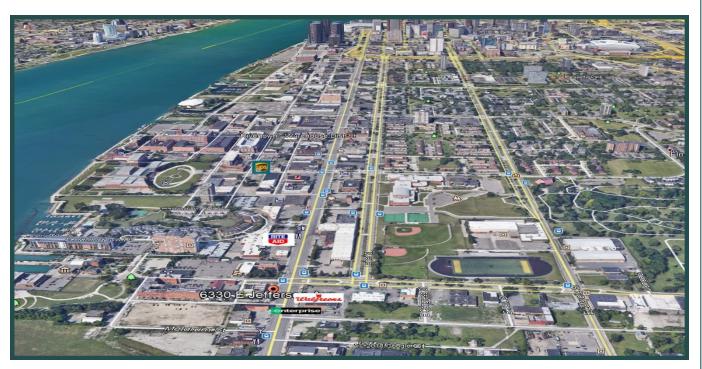

## **MAPS**

### FREE STANDING BUILDING FOR LEASE NEAR RIVERFRONT

6330 E. JEFFERSON, DETROIT, MI 48207