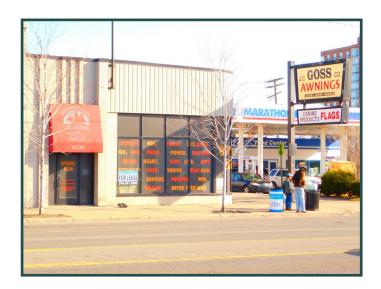

STANDING BUILDING FOR LEASE NEAR RIVERFRONT



6330 E. JEFFERSON, DETROIT, MI 48207

#### **FEATURES:**

• Total Square Footage: 4,068 Sq. Ft.

• 1,866 Square Foot Unit Available

 Neighboring Businesses include: Mr. Alan's Men Apparel, Sprint, Jet's Pizza, Enterprise Rent-A-Car, Chase Bank, T-Mobile, UPS Store

• 24-Hour Traffic Count: 35,068 cars

**PARKING: 5 spaces** 

 DEMOGRAPHICS:
 1 MILE
 3 MILE
 5 MILE

 POPULATION
 13,301
 63,508
 172,391

 HOUSEHOLD INCOME
 \$75,932
 \$77,083
 \$72,943

Data collected from 2010 Census. Information obtained are from reliable industry sources and deemed accurate, but not guaranteec





NEIGHBORING TENANTS













## MARCEL PEARL 248-851-5000

MPEARL@COHNCOMMERCIAL.COM
6230 ORCHARD LAKE RD., STE. 110, WEST BLOOMFIELD, MI 48322

# **PHOTOS**







## MARCEL PEARL 248-851-5000

MPEARL@COHNCOMMERCIAL.COM

6230 ORCHARD LAKE RD., STE. 110, WEST BLOOMFIELD, MI 48322

## **MAPS**