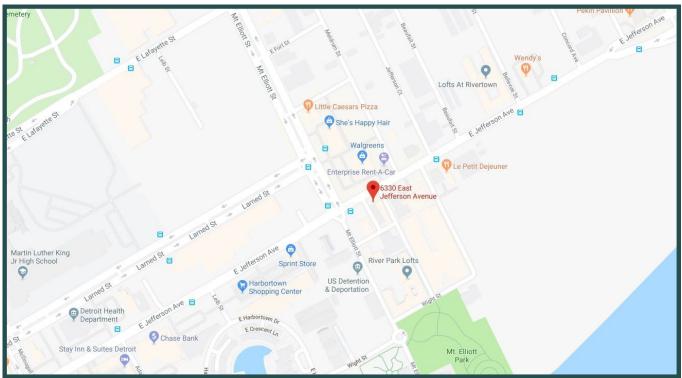

## **MAPS**

### FREE STANDING BUILDING FOR LEASE NEAR RIVERFRONT

6330 E. JEFFERSON, DETROIT, MI 48207

NEIGHBORING TENANTS