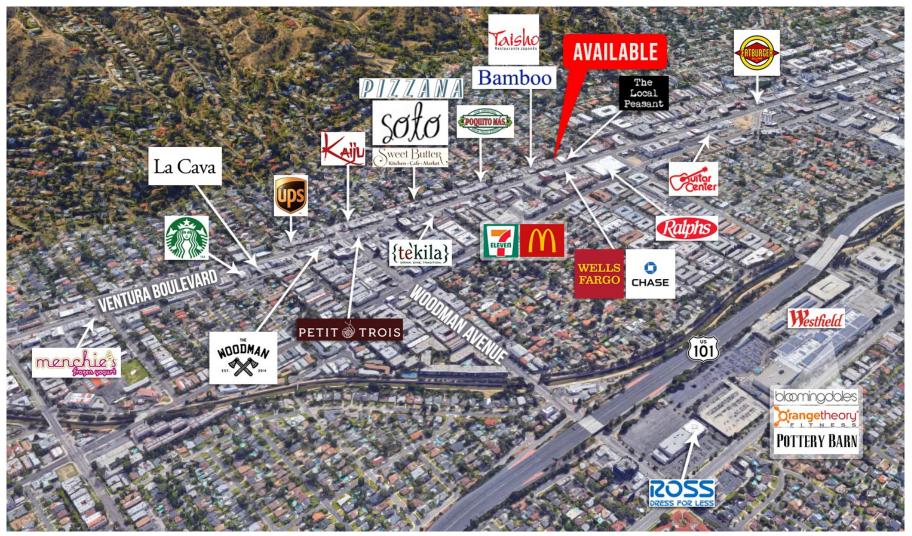

#### **AREA AMENITIES**

 Adjacent to many Sherman Oaks restaurants, bars, and local retailers including Ralph's, Fresh Fair, Wells Fargo Bank, Chase Bank, Sweet Butter, Taisho, Osteria La Buca, Pizzana, Tekila, Petit Trois, and Local Peasant