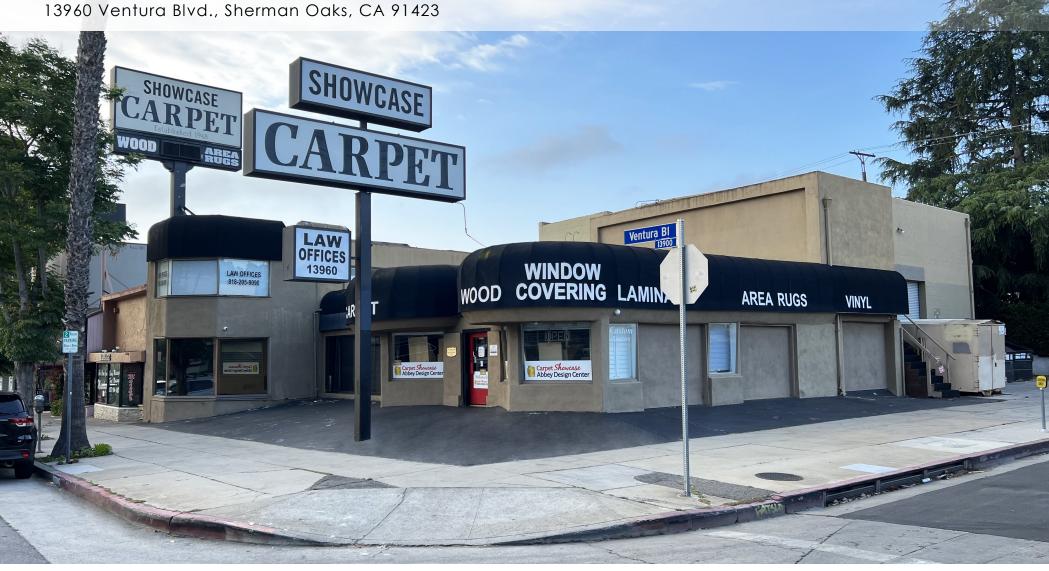

**DEAN CUTLER (818) 514-0633** 

dcutler@illicre.com · DRE#00907933

13960 Ventura Blvd., Sherman Oaks, CA 91423

#### PROPERTY FEATURES

- ±6,827 square feet improvements
- ±7,434 square feet of land
- LA-C2 Zoning
- Showroom / office / warehouse
- Irreplaceable pole signs
- Additional income from valet parking

- 10 parking (Speak with Broker)
- 24 foot clear height in warehouse / Two 14x14 Roll Up Doors
- 1st time available in 60 years