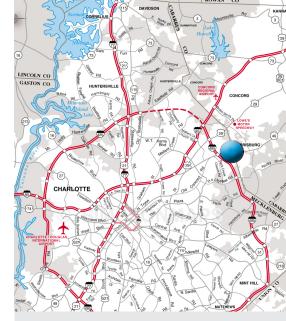

### Property Summary >

Wexford Plaza is a well positioned 23,400 SF inline retail center at the I-485 and University City Blvd. interchange and only moments to UNC Charlotte to the West and the rapidly expanding town of Harrisburg to the East. Within 2 miles of Wexford Plaza over 1,050 multi-family residential units were completed and ready for occupancy in just the past 12 months which only adds to the already robust surrounding demographics. Easy access to interstates and only 1.5 miles to Live Nation's PNC Music Pavilion make Wexford Plaza an ideal center for your retail or service business.