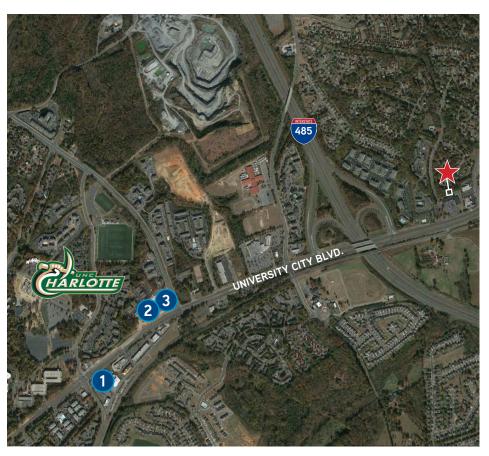

### Property Summary >

Wexford Plaza is a well positioned 23,400 SF inline retail center at the I-485 and University City Blvd. interchange and only moments to UNC Charlotte to the West and the rapidly expanding town of Harrisburg to the East. Within 2 miles of Wexford Plaza over 1,050 multi-family residential units were completed and ready for occupancy in just the past 12 months which only adds to the already robust surrounding demographics. Easy access to interstates and only 1.5 miles to Live Nation's PNC Music Pavilion make Wexford Plaza an ideal center for your retail or service business.