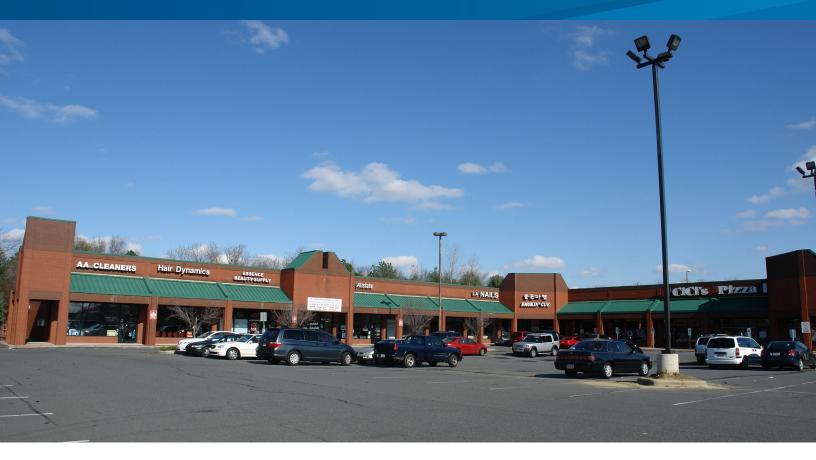

# The Wexford Plaza

10901 UNIVERSITY CITY BLVD., CHARLOTTE, NC

### Property Summary >

Wexford Plaza is a well positioned 23,400 SF inline retail center at the I-485 and University City Blvd. interchange and only moments to UNC Charlotte to the West and the rapidly expanding town of Harrisburg to the East. Within 2 miles of Wexford Plaza over 1,050 multi-family residential units were completed and ready for occupancy in just the past 12 months which only adds to the already robust surrounding demographics. Easy access to interstates and only 1.5 miles to Live Nation's PNC Music Pavilion make Wexford Plaza an ideal center for your retail or service business.

#### **Property Details**

- > Move in ready spaces from 1,428 SF to 2,700 SF
- Space could accommodate up to a 14,000 SF tenant
- > Over 7 parking spaces per 1,000 SF
- > Full moving access on University City Blvd.
- > Within 2 miles, over 1,000 multifamily apartments completed in the past 12 months alone