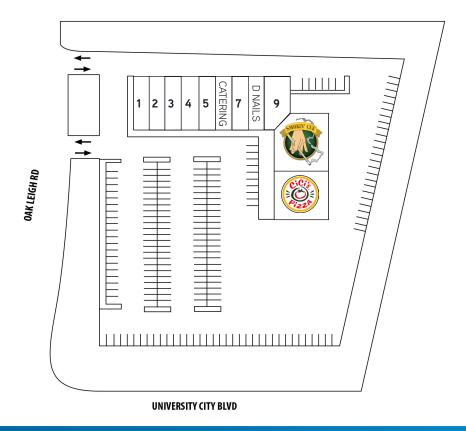

### Availability >

| SUITE # | SPACE AVAILABLE |
|---------|-----------------|
| 1       | 1,491 SF        |
| 2       | 1,428 SF        |
| 3       | 1,428 SF        |
| 4       | 1,428 SF        |
| 5       | 1,420 SF        |
| 6       | Catering        |
| 7       | 1,420 SF        |
| 8       | D Nails         |
| 9       | 2,700 SF        |
| 10      | Smokin Cue      |
| 11      | CiCi's Pizza    |