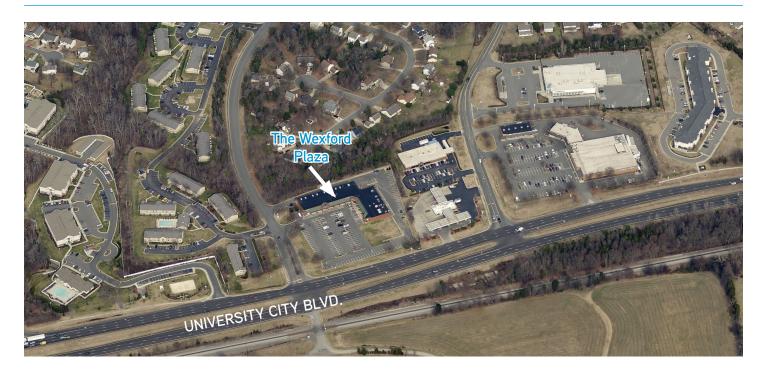

# The Wexford Plaza

10901 UNIVERSITY CITY BLVD., CHARLOTTE, NC

### Property Summary >

Wexford Plaza is a well positioned 23,400 SF inline retail center at the I-485 and University City Blvd. interchange and only moments to UNC Charlotte to the West and the rapidly expanding town of Harrisburg to the East. Within 2 miles of Wexford Plaza over 1,050 multi-family residential units were completed and ready for occupancy in just the past 12 months which only adds to the already robust surrounding demographics. Easy access to interstates and only 1.5 miles to Live Nation's PNC Music Pavilion make Wexford Plaza an ideal center for your retail or service business.