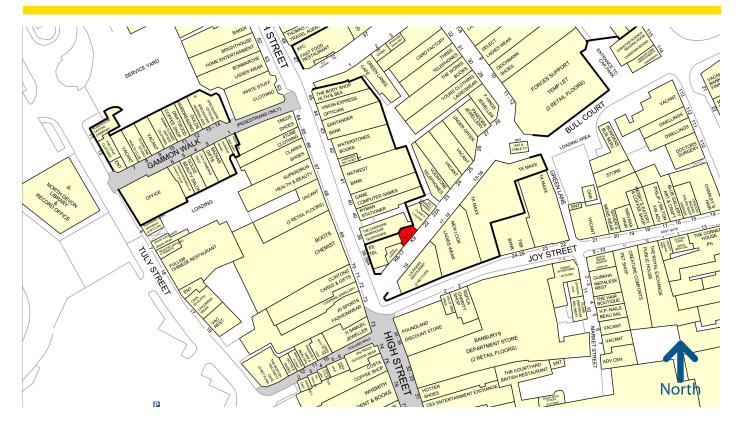

Green Lanes Shopping Centre is well located in the town centre, adjoining High Street, and is anchored by **Wilko**, **TK Maxx**, and **New Look**. Other notable occupiers include **River Island**, **Deichmann** and **Loungers**. Recent lettings include **The Fragrance Shop** (opening Christmas 2019).

The subject premises are prominently located immediately inside the main scheme entrance, opposite **Tarko Lounge**, and have been refurbished to a 'white box' specification.

#### IMPORTANT NOTICE

Maps are reproduced from the Ordnance Survey Map with the permission of the Controller of H.M. Stationery Office. © Crown copyright licence number 100022432 Savills (UK) Ltd, published for the purposes of identification only and although believed to be correct accuracy is not guaranteed.