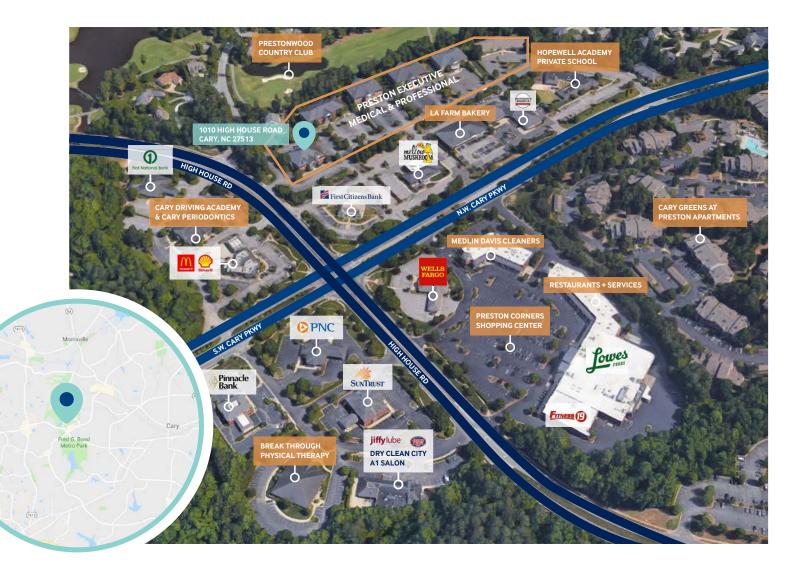

### PREMIER PRESTON CORNERS LOCATION IN DESIRABLE CARY SUBMARKET

- » Primary intersection of the landmark 2,000-acre Preston mixed-use development
- Attractive Class-B three-story brick building with elevator within prestigious Preston Executive Center
- » Highly amenitized with nearby Prestonwood Country Club, Park West Village, Bond Park, Stone Creek Village, along with other restaurants, banks, and personal services
- » Move-in ready for general professional use
- » Five building tenants include medical and dentistry uses
- » Opportunity for purchase

### 1010 HIGH HOUSE ROAD CARY, NC 27513