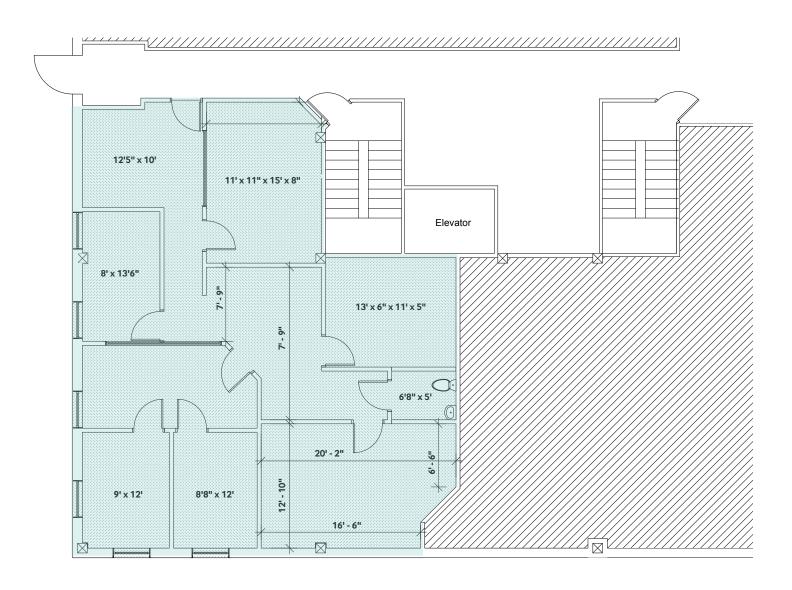

ity-partners.com





## 1010 HIGH HOUSE ROAD CARY, NC 27513



|       | DISTANCE | POPULATION | 2018 AVG<br>HOUSEHOLD INCOME | HOUSEHOLDS | DAYTIME<br>POPULATION |
|-------|----------|------------|------------------------------|------------|-----------------------|
| APH   | 1M       | 10,137     | \$156,787                    | 3,673      | 3,900                 |
| 0 G R | 3M       | 97,191     | \$124,809                    | 37,361     | 29,797                |
| DEM   | 5M       | 192,164    | \$122,504                    | 73,752     | 103,609               |





1.1 MILES TO 55

540



### 1010 HIGH HOUSE ROAD CARY, NC 27513

#### 1.5 MILES TO MORRISVILLE



5 MILES TO HWY 64

FRED G BOND METRO PARK







# 1010 HIGH HOUSE ROAD CARY, NC 27513

#### FIRST FLOOR - 2,025 SF SUITE









# 1010 HIGH HOUSE ROAD CARY, NC 27513

#### THIRD FLOOR - 5,587 SF SUITE (FULL FLOOR WITH PRIVATE RESTROOM)