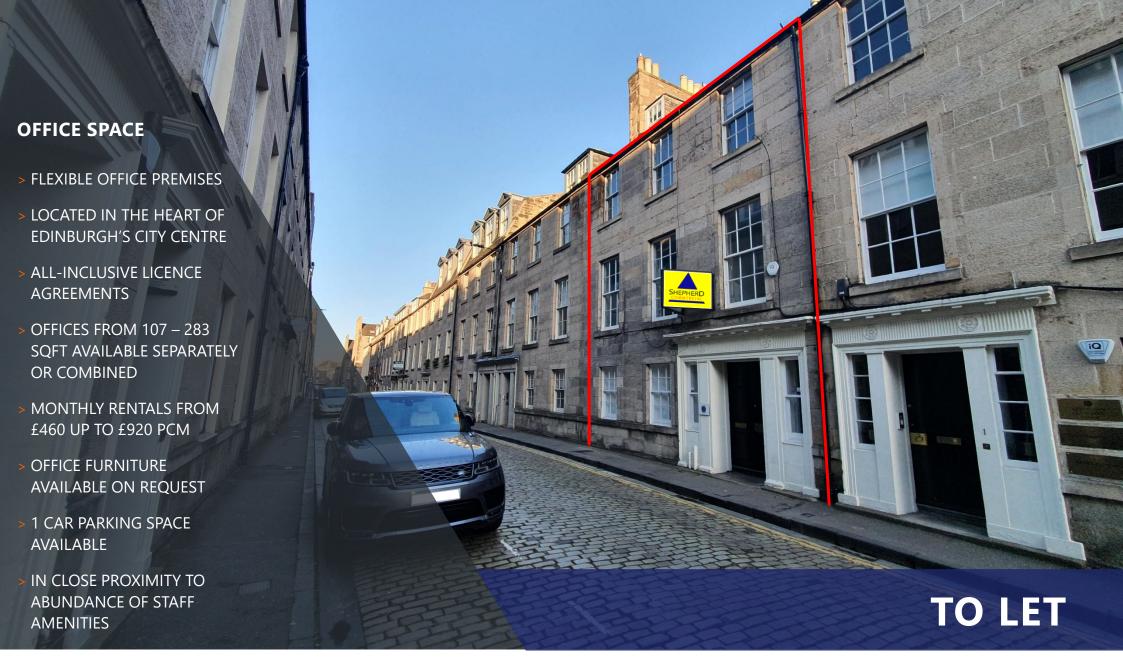

#### **LOCATION**

3 Hill Street is situated within a prime city centre location on the north side of Hill Street in Edinburgh's golden rectangle area, which is firmly established as a mixed use location surrounded by many office, retail and leisure occupiers. George Street in close proximity is Edinburgh's premier shopping location for high quality retailers with numerous national and international retailers occupying the street. 3 Hill Street is well located between Castle Street and Frederick Street with nearby staff amenities including Bannatyne Health Club, Queens Arms, Rabble and Cairngorm Coffee.

#### **DESCRIPTION**

The property comprises an attractive, listed, mid terraced townhouse building arranged over four floors. The office operates as a privately managed office occupier space and benefits from being significantly refurbished within the last 18 months. The offices benefit from shared WC and tea prep facilities within the common areas.

The building comprises of several bright cellular office spaces per floor of which we currently have the ground floor room and second floor rooms available. The ground floor space benefits from great on street advertising window space while the 2<sup>nd</sup> floor offers 3 rooms which are available separately or combined for separate office/meeting spaces.