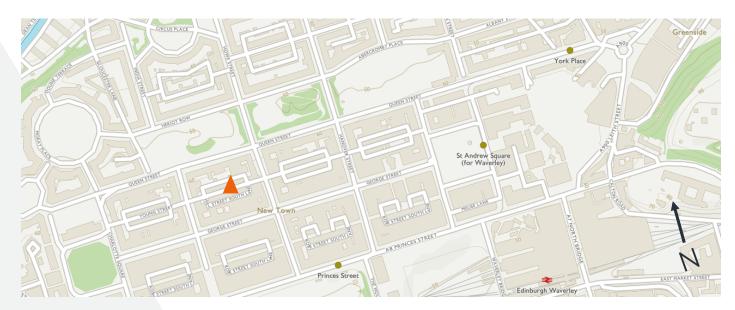

#### **LOCATION**

3 Hill Street is situated within a prime city centre location on the north side of Hill Street in Edinburgh's golden rectangle area, which is firmly established as a mixed use location surrounded by many office, retail and leisure occupiers. George Street in close proximity is Edinburgh's premier shopping location for high quality retailers with numerous national and international retailers occupying the street. 3 Hill Street is well located between Castle Street and Frederick Street with nearby staff amenities including Bannatyne Health Club, Queens Arms, Rabble and Cairngorm Coffee.