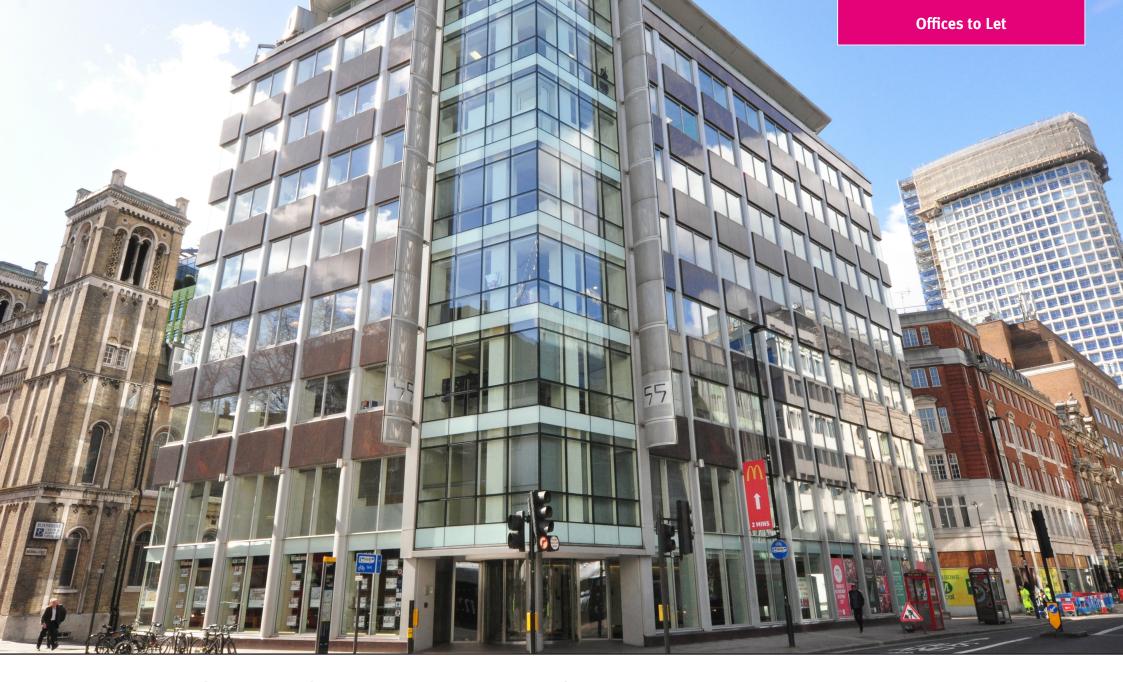

# 55 New Oxford Street, London WC1

High Quality Grade A Flexible Office Floors to Let | Circa 2,500 - 25,496 sq ft

#### **DESCRIPTION**

The building offers high quality flexible Grade A office accommodation benefiting from a large manned reception, open plan column free floor plates and excellent natural light.