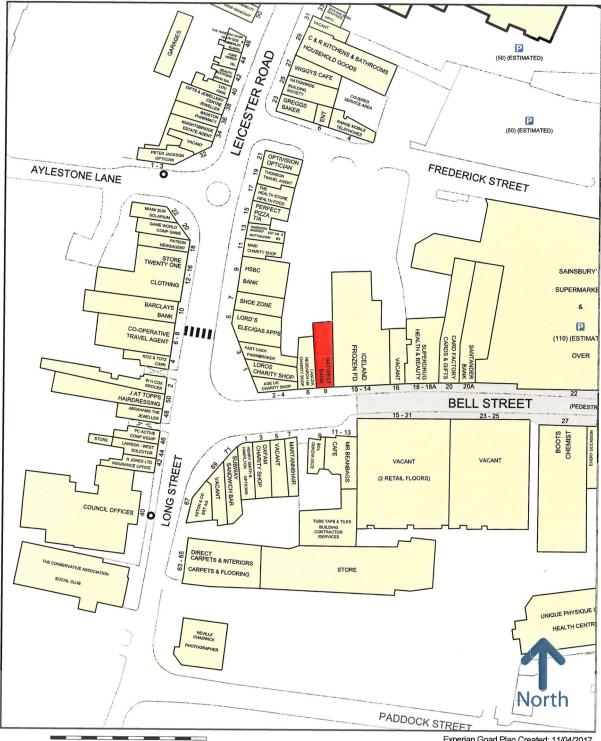

## Location

Wigston is located approximately 4 miles south-east of Leicester, 14 miles northeast of Hinckley and 22 miles north of Rugby.

The property is situated on Bell Street which, along with Leicester Road, forms the principal retailing destination within Wigston.

Occupiers in the immediate vicinity include Iceland, Subway and Shoe Zone.

## Viewing

Strictly by prior appointment with the sole agents.

50 metres

Experian Goad Plan Created: 11/04/2017 Created By: GVA

Copyright and confidentiality Experian, 2017. © Crown copyright and database rights 2017. OS 100019885