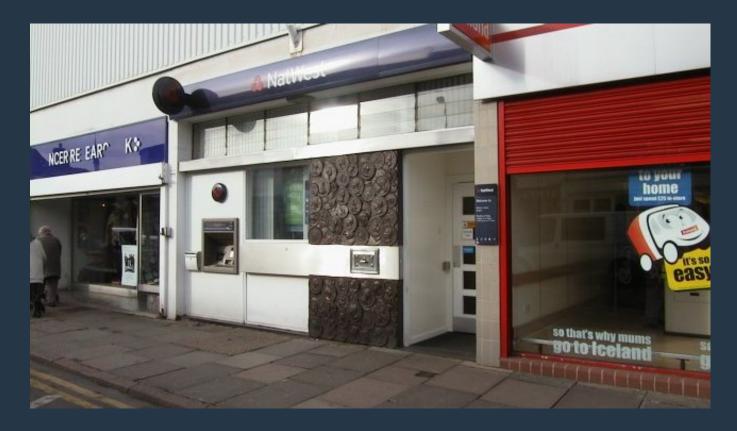

## Location

Wigston is located approximately 4 miles south-east of Leicester, 14 miles northeast of Hinckley and 22 miles north of Rugby.

The property is situated on Bell Street which, along with Leicester Road, forms the principal retailing destination within Wigston.

Occupiers in the immediate vicinity include Iceland, Subway and Shoe Zone.

# **Description**

The property comprises a ground floor former bank with ancillary accommodation.