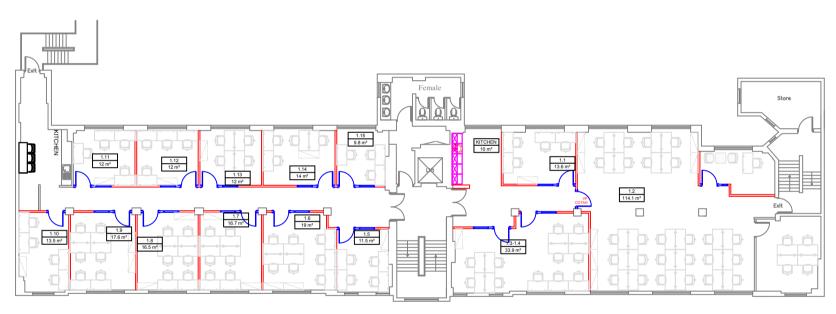

**FIRST FLOOR** 

|                  | GARDEN<br>(ENDAL S<br>NDON, W              | TREET  | ,              | T: 0207 868 7200<br>email: uk.floorplan@regus.com<br>www.regus.com |        |       |          |  |  |  |  |
|------------------|--------------------------------------------|--------|----------------|--------------------------------------------------------------------|--------|-------|----------|--|--|--|--|
| R                | eg                                         | US     | тм             |                                                                    |        |       |          |  |  |  |  |
| CENTRE NUMBER    | 2326 - KINGS CROSS                         |        |                |                                                                    |        |       |          |  |  |  |  |
| PROJECT          |                                            |        |                |                                                                    |        |       |          |  |  |  |  |
|                  | 344-354 GRAYS INN ROAD<br>LONDON, WC1X 8BP |        |                |                                                                    |        |       |          |  |  |  |  |
| DRAWING<br>TITLE | 1ST FLOOR                                  |        |                |                                                                    |        |       |          |  |  |  |  |
| PROJECT N        | TYPE                                       |        | DRAWING NUMBER |                                                                    |        | FLOOR | REV.     |  |  |  |  |
| 001              | A4                                         |        | 77_2326_001    |                                                                    |        | 1st   | F        |  |  |  |  |
| DATE: 22.1       | 1.17                                       | SCALE: | ,              | N.T.S.                                                             | DRAWN: | LB    | CHECKED: |  |  |  |  |