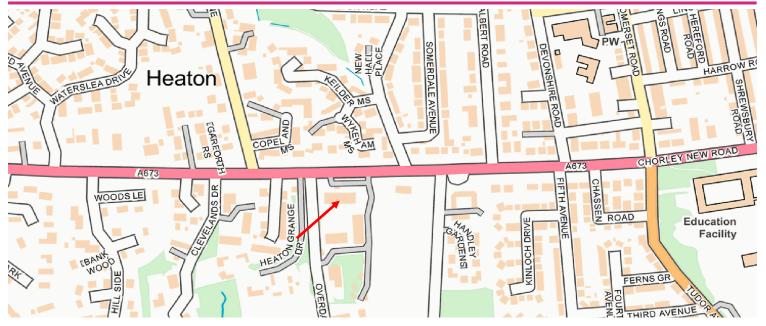

#### LOCATION

Newlands Medical & Business Centre is well located on Chorley New Road (A675), approximately 1.5 miles west of Bolton Town Centre and a guarter of a mile from Bolton School.

The property occupies a convenient, sub-urban location, in the heart of Heaton, which is a well regarded, predominantly residential area of Bolton and is situated adjacent to the very popular Retreat Restaurant.