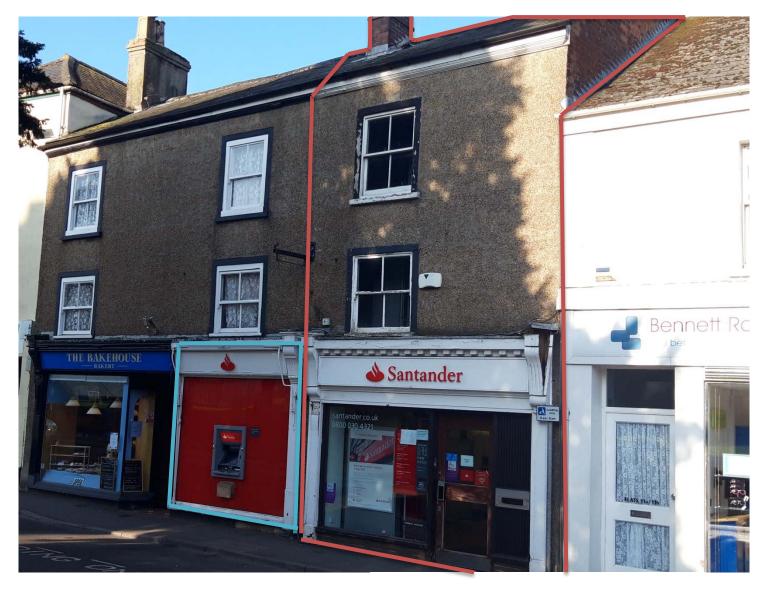

#### **DESCRIPTION:**

The subject property comprises a terraced property arranged over ground, first and second floor.

The ground floor retail space currently provides front of house shop/retail floor space with customer meeting rooms to the rear. BOH includes a staffroom and Male and Female toilets.

The first floor provides storage accommodation, whilst the second floor, which was not inspected, is accessed via a loft hatch.

It is possible the unit could be made available with the benefit of additional space outlined in blue on the photo, held on a lease, expiring on  $30^{th}$  April 2021 at a rent of £3,250 per annum and accessed through the Santander unit, details on request.