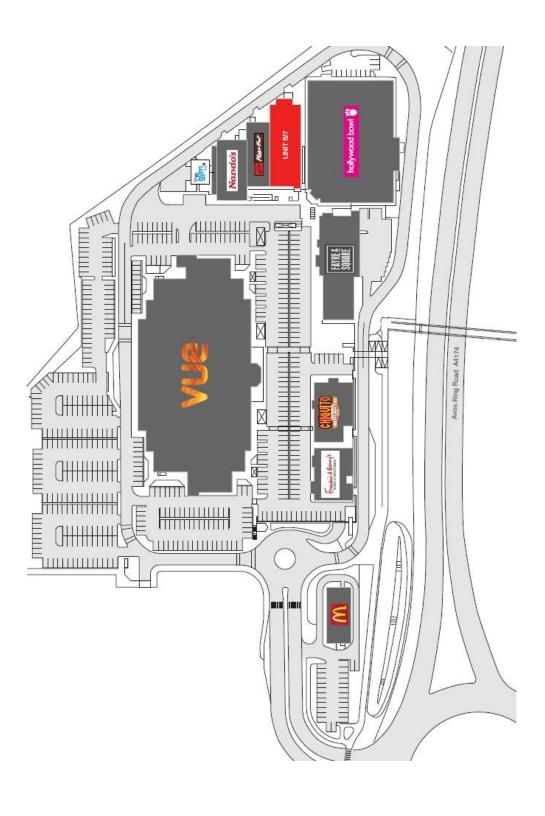

#### Location

Aspects Leisure Park is well located on the A4174 East Bristol ring road, approximately 6.5 miles from the city centre.

Aspects is anchored by a 13 screen Vue cinema, Bowlplex and The Gym. Restaurants on the scheme include Frankie & Benny's, Chiquito, Nando's, McDonald's, Pizza Hut and a Fayre & Square pub restaurant.

In the immediate vicinity of the scheme is Gallagher Retail Park, a principal retail scheme anchored by Boots, Marks & Spencers, New Look, Next and Outfit, as well as Longwell Green Retail Park and Asda superstore.

#### **Accommodation:**

The unit provides the following approximate areas: 578.6sq m 6,228 sq ft

There is potential to split this unit further details upon request.