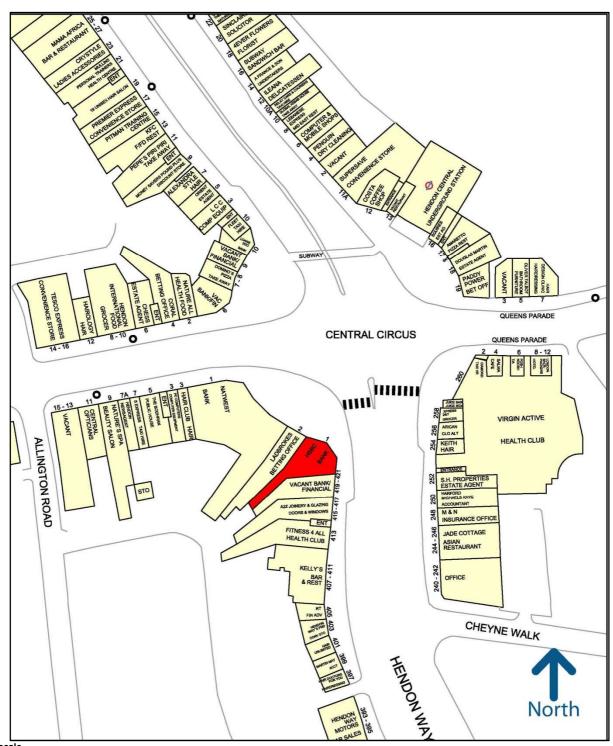

## Location

The subject property is directly opposite Hendon Central Tube Station. There are a number of national and independent retailers situated in close proximity to the property including **Tesco**, **Coral**, **Ladbrokes**, **KFC**, **Dominos**, **NatWest**, **Costa Coffee** and **Paddy Power**. A street traders plan is on the reverse of these particulars identifying the location.

# On the Instruction of HSBC Bank LEASEHOLD AVAILABLE HENDON CENTRAL, 1 Central Circus NW4 3JU

Not to scale.

CBRE

Experian Goad Digital Plans include mapping data licensed from Ordnance Survey with the permission of the Controller of Her Majesty's Stationery Office.