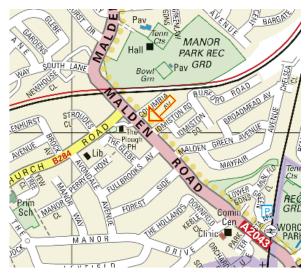

#### **LOCATION**

The property is located on Malden Road opposite Plough Green between New Malden and Worcester Park in a busy parade of shops including Tesco Express and McColls plus a restaurant, bakery, café, dentist and pharmacy. The property is prominently located on a major traffic route from the A3 Kingston by-pass to Worcester Park, Cheam and Sutton.