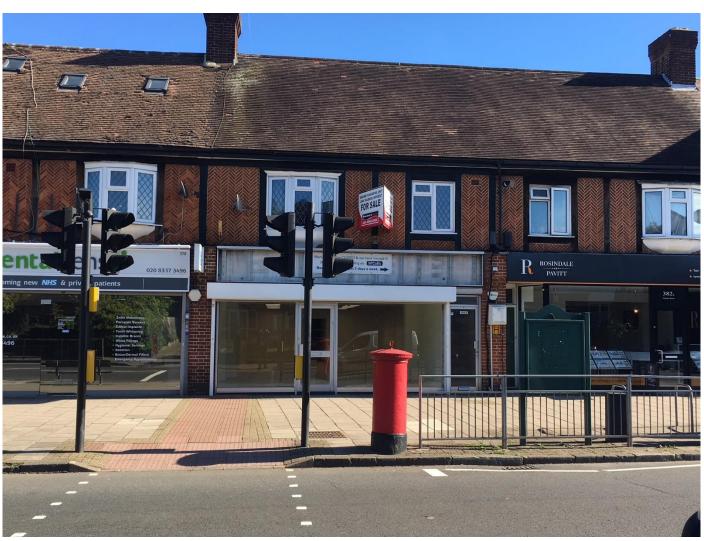

## 380 Malden Road, Plough Green, Worcester Park, KT4 7NL

#### **DESCRIPTION**

The property comprises a ground floor retail premises with rear storage and benefits from the following amenities:

- WC
- Car parking at rear
- On street parking
- Electric shutter
- A1 retail use

#### **ACCOMMODATION**

In accordance with the RICS Code of Measuring Practice we have calculated that the ground floor retail unit has the following approximate measurements and floor areas:

| Description |             |           |
|-------------|-------------|-----------|
| Frontage    | 18 ft 3 ins | 5.56 m    |
| Depth       | 64ft Oins   | 19.50 sqm |
| Retail area | 1120 sqft   | 104 sqm   |