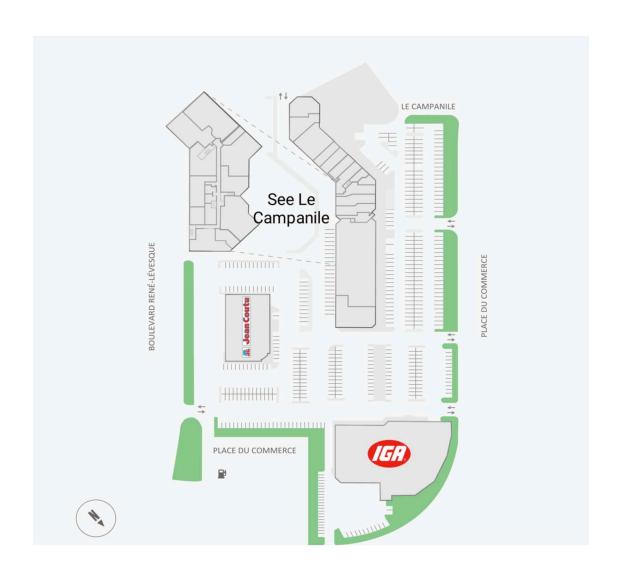

## Place du Commerce

Montreal, QC

**sf:** 48,174

Place du Commerce is located in the affluent and vibrant Nun's Island community. Just off of AutoRoute 15, this center has high traffic counts and has easy access to the Champlain Bridge. Anchored by IGA and Jean Coutu, this center is strategically situated adjacent to Le Campanile.

### **Current Tenants**

See Le Campanile IGA

Jean-Coutu