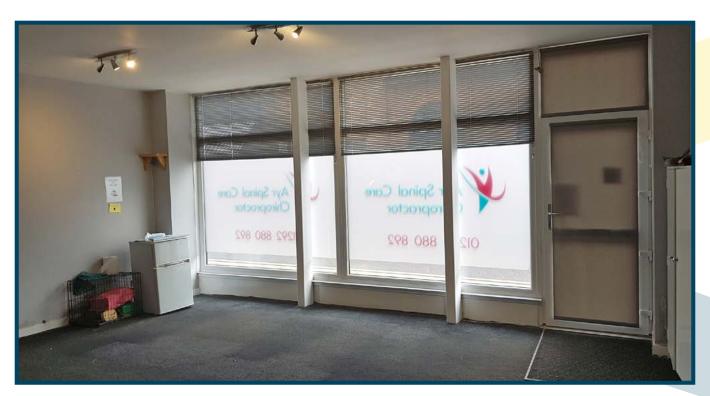

### **DESCRIPTION**

84-86 Sandgate is a mid-terraced, double fronted retail unit having new upvc framed and double glazed display windows looking on to Sandgate. The shop consists of two interlinking shops, which have been sub-divided to form a main sales area, two private rooms and

The property was last used as a chiropractic clinic and we assume has the benefit of class 2 use allowing professional, financial and service uses.

### **FLOOR AREA**

The property extends to a net internal floor area of 55 sq.m (592 sq.ft), or thereby.