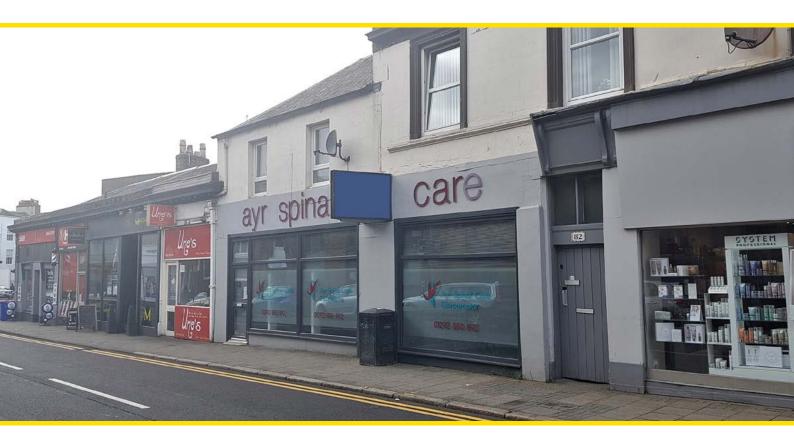

### LOCATION

Sandgate is a busy road route to the west of Ayr Town Centre with the property occupying a highly visible position close to its junctions with Boswell Park, Fullarton Place and Fort Street. The property lies opposite Ayr Bus Terminus and a short walk from the railway station, which offers regular services to Glasgow. There is car parking. Nearby occupiers include a mix of licensed, leisure, food and niche retail businesses.

### **DESCRIPTION**

84-86 Sandgate is a mid-terraced, double fronted retail unit having new upvc framed and double glazed display windows looking on to Sandgate. The shop consists of two interlinking shops, which have been sub-divided to form a main sales area, two private rooms and