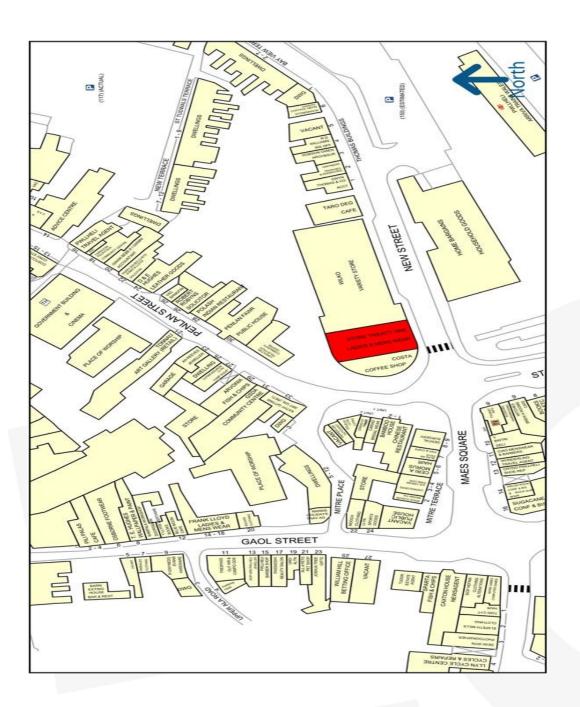

#### Location

Pwllheli is a popular seaside resort and is one of the principal market towns on the Llyn Peninsula in North Wales.

The subject property occupies a prime and prominent position, adjacent to **Costa Coffee** and **Wilkos** and opposite **Home Bargains** and Pwllheli Railway Station.

#### Photographs and plans

Any photographs and plans attached to these particulars were correct at the time of production and are for reference, rather than fact.