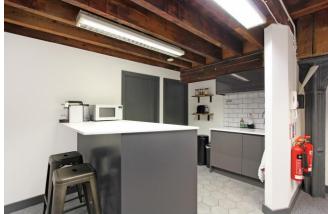

#### **DESCRIPTION:**

The unit is primarily open-plan, with partitioned meeting space and a generous kitchen. It was recently refurbished to a high standard, which complements the original exposed brick walls and beams. The unit is highly secure, with New Concordia Wharf having gated access from the street, secure entry to the building, and the unit featuring a security system. The unit also additionally features perimeter trunking and a private WC.