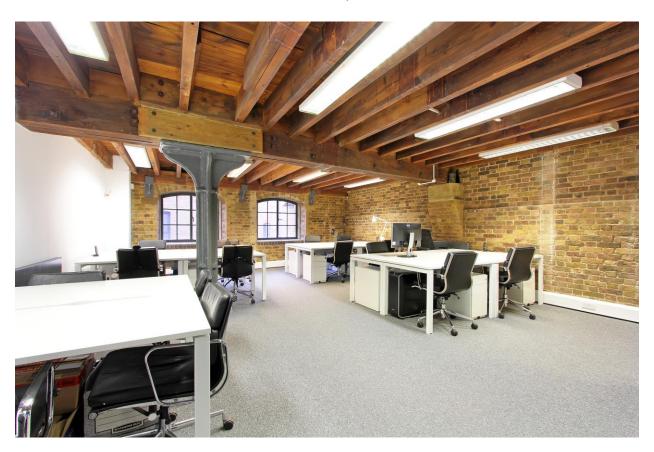

#### **DESCRIPTION:**

The unit is primarily open-plan, with partitioned meeting space and a generous kitchen. It was recently refurbished to a high standard, which complements the original exposed brick walls and beams. The unit is highly secure, with New Concordia Wharf having gated access from the street, secure entry to the building, and the unit featuring a security system. The unit also additionally features perimeter trunking and a private WC.