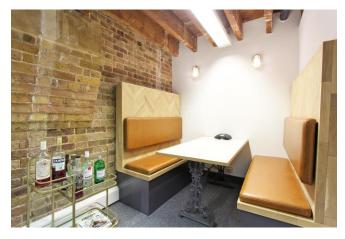

#### **DESCRIPTION:**

The unit is primarily open-plan, with partitioned meeting space and a generous kitchen. It was recently refurbished to a high standard, which complements the original exposed brick walls and beams. The unit is highly secure, with New Concordia Wharf having gated access from the street, secure entry to the building, and the unit featuring a security system. The unit also additionally features perimeter trunking and a private WC.