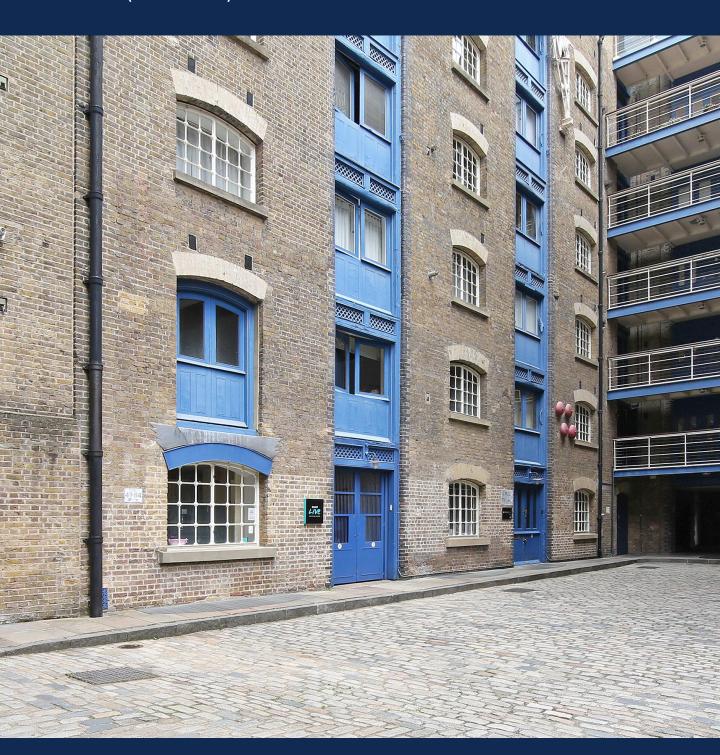

#### LOCATION:

The property is located on Mill Street, just 12 minutes walk from London Bridge station and 7 minutes walk from Bermondsey tube station. The office is on the second floor of New Concordia Wharf, an award-winning converted grain warehouse, situated on the corner of where St Saviour's dock meets the River Thames. It is therefore close to the array of independent shops, bars and restaurants the riverside has to offer.