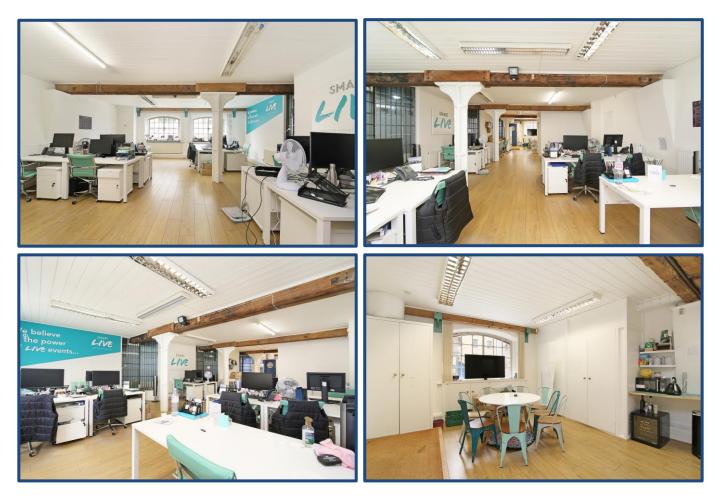

#### **DESCRIPTION:**

This ground floor office suite overlooks St Saviours Dock which joins the River Thames. The unit is situated within an award winning Victorian grain warehouse conversion. This plug and play office is open-plan and features wooden beams, kitchenette, WC and network cabling throughout. The unit also enjoys large amounts of natural light from both sides of the building.