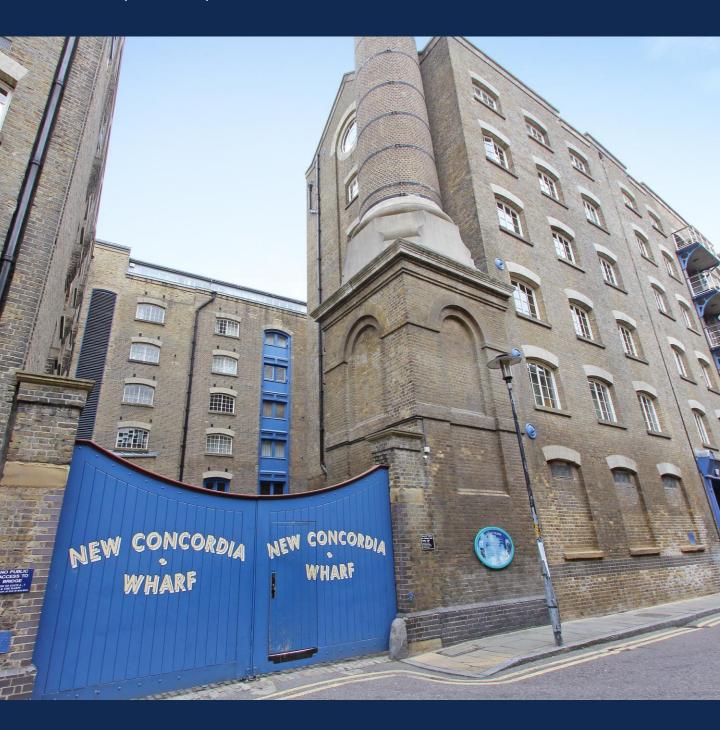

## 4 NEW CONCORDIA WHARF, MILL STREET, LONDON, SE1 2BB

#### LOCATION:

New Concordia Wharf is located on Mill Street and boasts a prominent riverside location. Shad Thames is close by, with many quality restaurants and bars. The office is a short walk to Bermondsey station (0.6 miles) which provides access to the Jubilee line and London Bridge station (1 mile), offering direct routes to the City, West End and south.

#### **DESCRIPTION:**

This ground floor office suite overlooks St Saviours Dock which joins the River Thames. The unit is situated within an award winning Victorian grain warehouse conversion. This plug and play office is open-plan and features wooden beams, kitchenette, WC and network cabling throughout. The unit also enjoys large amounts of natural light from both sides of the building.