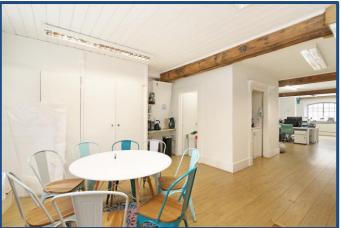

#### **DESCRIPTION:**

This ground floor office suite overlooks St Saviours Dock which joins the River Thames. The unit is situated within an award winning Victorian grain warehouse conversion. This plug and play office is open-plan and features wooden beams, kitchenette, WC and network cabling throughout. The unit also enjoys large amounts of natural light from both sides of the building.