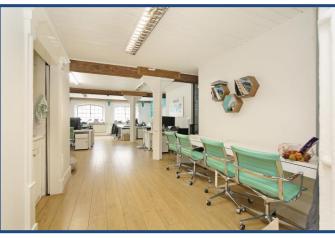

#### **DESCRIPTION:**

This ground floor office suite overlooks St Saviours Dock which joins the River Thames. The unit is situated within an award winning Victorian grain warehouse conversion. This plug and play office is open-plan and features wooden beams, kitchenette, WC and network cabling throughout. The unit also enjoys large amounts of natural light from both sides of the building.