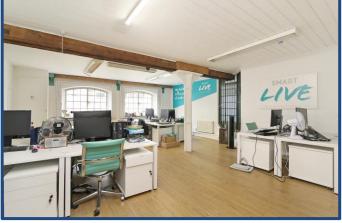

#### **DESCRIPTION:**

This ground floor office suite overlooks St Saviours Dock which joins the River Thames. The unit is situated within an award winning Victorian grain warehouse conversion. This plug and play office is open-plan and features wooden beams, kitchenette, WC and network cabling throughout. The unit also enjoys large amounts of natural light from both sides of the building.