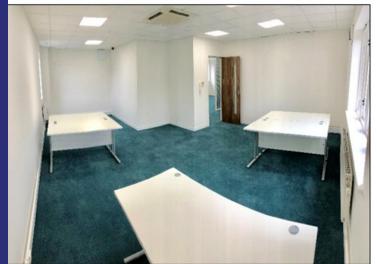

### **TO LET**

- £2,500 per annum per desk
- Quality offices on established Business Park
- Available on a room by room basis
- Air conditioned
- High speed data access
- Rooms for 2-5 people
- 6 month rolling agreements
- Potentially eligible for small business rates relief

- Internet ready
- Desks available
- Potentially eligible for small business rates relief
- Includes cleaning
- Includes utilities
- Includes broadband
- Phone calls excluded
- No service charge
- 2 month rent deposit
- Rent payable monthly in advance
- Rent payable on 1st of each month
- 6 month rolling agreements