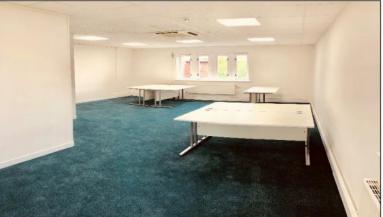

### **TO LET**

- £2,500 per annum per desk
- Quality offices on established Business Park
- Available on a room by room basis
- Air conditioned
- High speed data access
- Rooms for 2-5 people
- 6 month rolling agreements
- Potentially eligible for small business rates relief

- Internet ready
- Desks available
- Potentially eligible for small business rates relief
- Includes cleaning
- Includes utilities
- Includes broadband
- Phone calls excluded
- No service charge
- 2 month rent deposit
- Rent payable monthly in advance
- Rent payable on 1st of each month
- 6 month rolling agreements