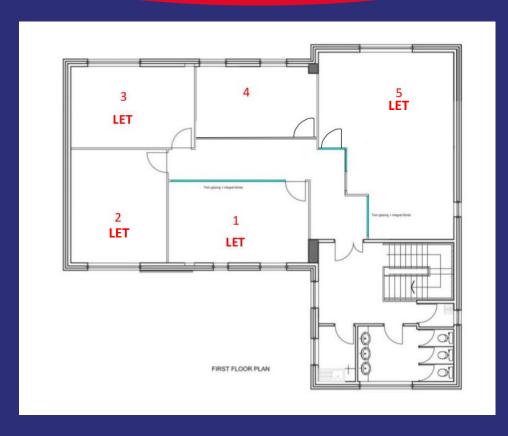

#### North Wales

BA Commercial, Hanover House, The Roe, St Asaph, LL17 OLT

www.bacommercial.com

| Room | Desks per | Monthly Licence | Availability |
|------|-----------|-----------------|--------------|
|      | office    | Fee per Office  |              |
| 1    | 3         | £625 plus VAT   | LET          |
|      |           |                 |              |
| 2    | 4         | £835 plus VAT   | LET          |
|      |           |                 |              |
| 3    | 4         | £750 plus VAT   | LET          |
|      |           |                 |              |
| 4    | 2         | £420 plus VAT   | Available    |
|      |           |                 |              |
| 5    | 5         | £1,050 plus VAT | LET          |
|      |           |                 |              |